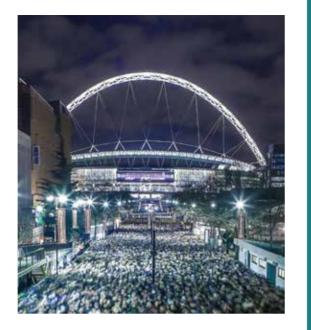

#### Wembley Stadium

This stadium dominates the local skyline, with its huge arch that can be seen from miles around. The home of English football and the largest venue in the UK, Wembley Stadium has hosted some of the world's most historic sporting events as well as sellout concerts from the likes of The Spice Girls, Ed Sheeran and Beyoncé.

# The SSE Arena

Adjacent to Wembley Stadium lies the smaller, but no less significant, Wembley Arena. This iconic, 12,500-capacity venue is used for music, comedy, and sport, and is London's second-largest indoor arena after The O2. Its stage has been graced by world-famous artists such as The Rolling Stones, Tina Turner and Madonna.