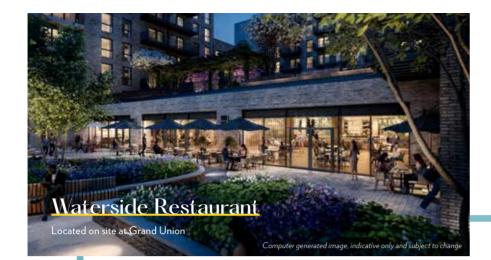

#### Grand Union

There are 14 acres of open space including landscaped gardens, riverside meadows, riverside walkways, to explore right here at Grand Union. Cycle along the banks of the Grand Union Canal or head for a picnic in Riverside Meadows. The choice is yours.

# Grand Union Canal

A mere stone's throw from your apartment, the Grand Union Canal is the lifeblood and defining landmark of the Grand Union development. With 14 acres of open space including landscaped gardens, riverside meadows and riverside walkways, you can grab a cup of coffee at the Canalside Piazza or go for a walk down the towpath to watch the boats and the wildlife.