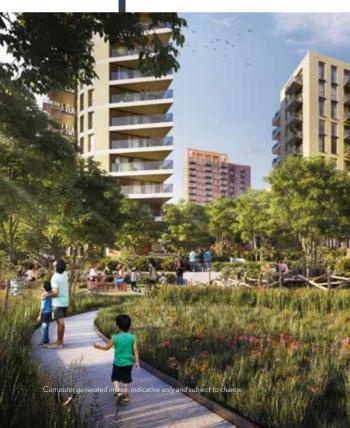

#### Grand Union

There are 14 acres of open space including landscaped gardens, riverside meadows, riverside walkways, to explore right here at Grand Union. Cycle along the banks of the Grand Union Canal or head for a picnic in Riverside Meadows. The choice is yours.

# Grand Union Canal

A mere stone's throw from your apartment, the Grand Union Canal is the lifeblood and defining landmark of the Grand Union development. With 14 acres of open space including landscaped gardens, riverside meadows and riverside walkways, you can grab a cup of coffee at the Canalside Piazza or go for a walk down the towpath to watch the boats and the wildlife.