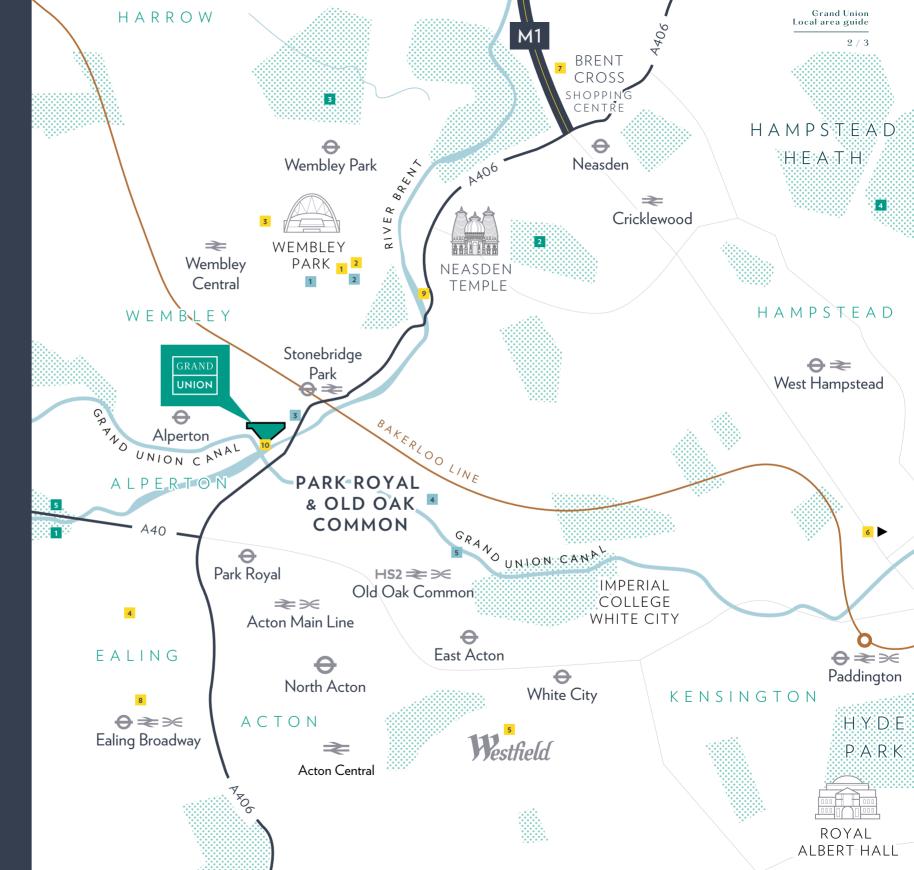

Whether you're looking for shopping, historic landmarks or green open spaces, it's all within easy reach.

# Park Royal

London's largest business park\* is the site of a huge regeneration project which will see 65,000 new jobs created over the next 30 years. The arrival of HS2 and Crossrail will transform the area, turning it into one of the best connected locations in London.

# Grand Union Canal

A mere stone's throw from your apartment, the Grand Union Canal is the lifeblood and defining landmark of the Grand Union development. With 14 acres of open space including landscaped gardens, riverside meadows and riverside walkways, you can grab a cup of coffee at the Canalside Piazza or go for a walk down the towpath to watch the boats and the wildlife.