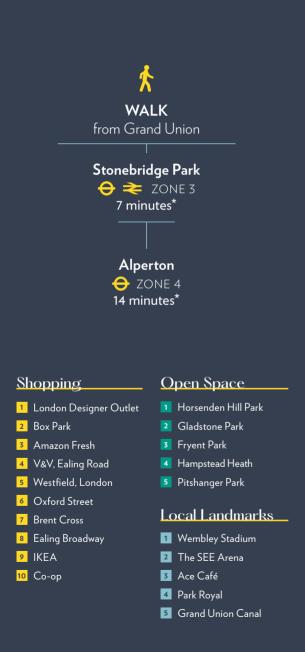

# Local area guide

#### Welcome to Grand Union, a new development of canalside apartments.

With easy transport links to the West End and the City, you're never far from the action at Grand Union. Stonebridge Park and Alperton tube stations are just a short walk away, or you can hop on your bike and follow the towpath along the Grand Union Canal and get to Paddington in less than half an hour.

Whether you're looking for shopping, historic landmarks or green open spaces, it's all within easy reach.

# Shopping