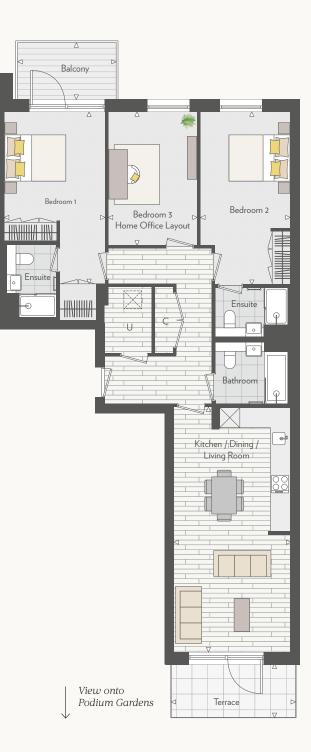

Affinity House

**3 BEDROOM APARTMENT** 

Apartment: 144

Floor: 01

| 109 sq.m      | 1,173 sq.ft                                                                                           |
|---------------|-------------------------------------------------------------------------------------------------------|
| 13.0 sq.m     | 140 sq.ft                                                                                             |
| 7.93m x 3.77m | 26'0" x 12'4"                                                                                         |
| 5.56m x 3.28m | 18′3″ x 10′9″                                                                                         |
| 5.56m x 2.91m | 18'3″ x 9'7″                                                                                          |
| 4.30m x 2.88m | 14′1″ x 9′5″                                                                                          |
| 4.08m x 1.80m | 13′4″ x 5′11″                                                                                         |
| 3.11m x 1.81m | 10′2″ x 5′11″                                                                                         |
|               | <b>13.0 sq.m</b><br>7.93m x 3.77m<br>5.56m x 3.28m<br>5.56m x 2.91m<br>4.30m x 2.88m<br>4.08m x 1.80m |

| <b>4</b> Þ | MEASUREMENT POINTS | с | CUPBOARD       |
|------------|--------------------|---|----------------|
| U          | UTILITY CUPBOARD   | — | PRIVACY SCREEN |

PODIUM GARDENS

FLOOR 01 SHOWN

U UTILITY CUPBOARD — PRIVACY SCREEN

## FRIDGE FREEZER

Floorplans are scaled individually to fit the page and are not necessarily shown at the same scale as other plots. Floorplan shown for Grand Union is for approximate measurements only. Exact layouts and sizes may vary. All measurements may vary within a tolerance of 5%. The dimensions are not intended to be used for carpet sizes, appliance sizes or items of furniture. Furniture layouts are indicative only. Kitchen layout indicative only. Electrical positions shown are indicative only. Please ask Sales Consultant for further information.