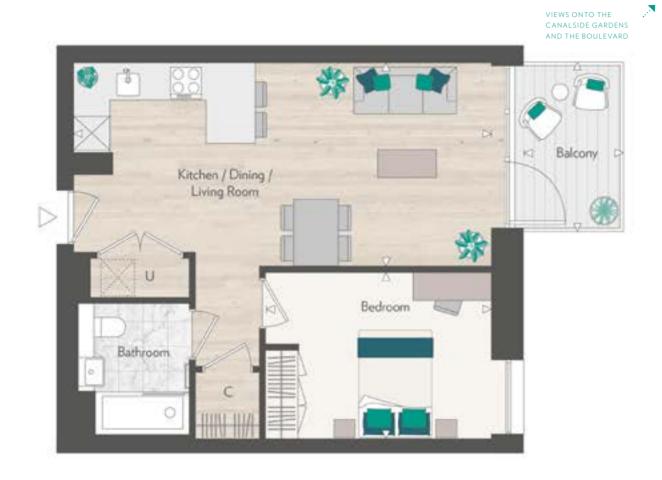

### GRAND UNION CANAL

| <b>4</b> ► | Measurement points |
|------------|--------------------|
| U          | Utility cupboard   |

C Cupboard
Privacy screen

₩ashing machine

Built in appliances

| TOTAL INTERNAL AREA       | 95 sq m       | 1,026 sq ft   |
|---------------------------|---------------|---------------|
| TOTAL EXTERNAL AREA       | 9 sq m        | 98 sq ft      |
| Kitchen / Dining / Living | 5.24m x 6.32m | 17′2″ x 20′9″ |
| Bedroom 1                 | 3.00m x 3.06m | 9′10″ x 10′0″ |
| Bedroom 2                 | 2.75m x 4.00m | 9′0″ x 13′0″  |
| Bedroom 3 / Study         | 2.85m x 3.67m | 9′4″ x 12′0″  |
| Balcony                   | 5.06m x 1.80m | 16′7″ x 5′11″ |