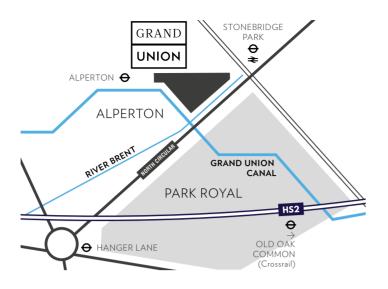

## Travel in any direction with ease

With the Zone 3 station, Stonebridge Park, in short walking distance, Paddington is a mere 21 minute\* train journey, Oxford Circus is just 26 minutes\* away and there's easy access to the North Circular.

For those wanting to travel at a more leisurely pace, they can cycle by the canal to Little Venice and Paddington in just 30 minutes\*.

Grand Union lies at the heart of an exciting 'Golden Triangle' of regeneration which is breathing new life into the area with a boom in businesses, jobs and homes.

\*Journey times are approximate only. Source: tfl.gov.uk and Google Maps.

Map not to scale and shows approximate locations only.