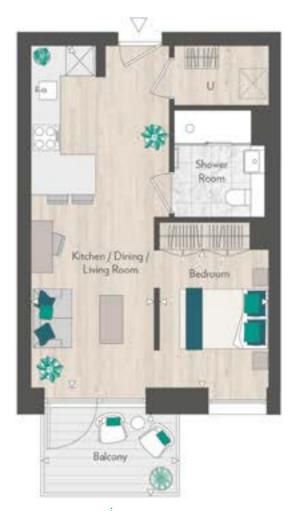

| +  | 10    | Z         | /8   |      |       |           |      |



# Manhattan home

| Apartment |  |  |  |  |  |  |  |
|-----------|--|--|--|--|--|--|--|
| Floor     |  |  |  |  |  |  |  |



| <b>4</b> > | Measurement points | _           | Privacy screen      |
|------------|--------------------|-------------|---------------------|
| U          | Utility cupboard   | $\boxtimes$ | Washing machine     |
| С          | Cupboard           | $\boxtimes$ | Built in appliances |

| TOTAL INTERNAL AREA       | 40 sq m       | 434 sq ft<br>59 sq ft |  |  |
|---------------------------|---------------|-----------------------|--|--|
| TOTAL EXTERNAL AREA       | 5 sq m        |                       |  |  |
| Kitchen / Dining / Living | 2.72m x 7.52m | 8′11″ x 24′8″         |  |  |
| Bedroom                   | 2.41m x 3.04m | 7′11″ x 9′11″         |  |  |
| Balcony                   | 3.04m x 1.80m | 9′11″ x 5′11″         |  |  |





# One bedroom home

| Apartment |  |  |  |  |  |