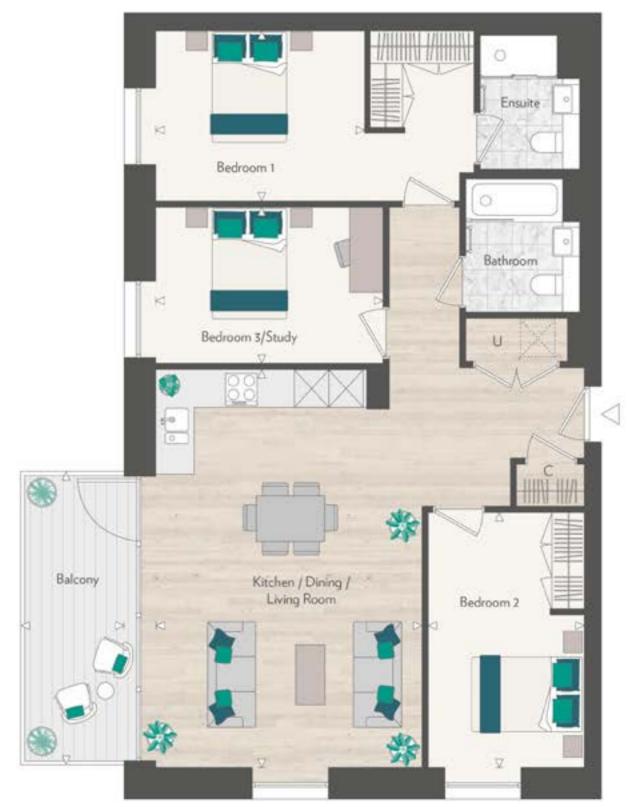

# Waterview House

155 beautifully designed Manhattan, 1, 2 and 3 bedroom apartments

### **Development** layout

COMMUNITY CENTRE GARDEN

RIVERSIDE WALK

WATERFALL GARDENS

COMMUNITY CENTRE

CANALSIDE WALK

Amenities include pub, café, gym, Co-op supermarket, and residents' facilities (such as screening room, residents' lounge & bowling alley)

### WATERVIEW HOUSE

155 homes and a medical centre

WATERVIEW HOUSE

**ROOF TERRACE GARDENS** 

**CANALSIDE GARDENS** 