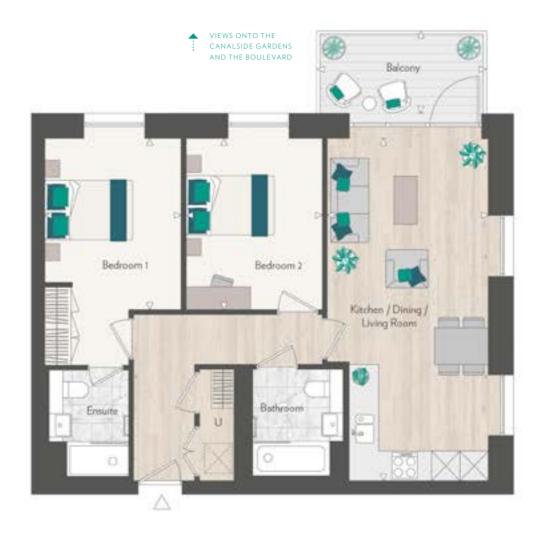

# Waterview House

155 beautifully designed Manhattan, 1, 2 and 3 bedroom apartments