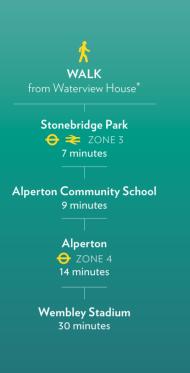

## Travel in any direction with ease

With the Zone 3 station, Stonebridge Park, in short walking distance, Paddington is a mere 21 minute\* train journey, Oxford Circus is just 26 minutes\* away and there's easy access to the North Circular.

\*Journey times are approximate only. Source: tfl.gov.uk and Google Maps.

Map not to scale and shows approximate locations only.