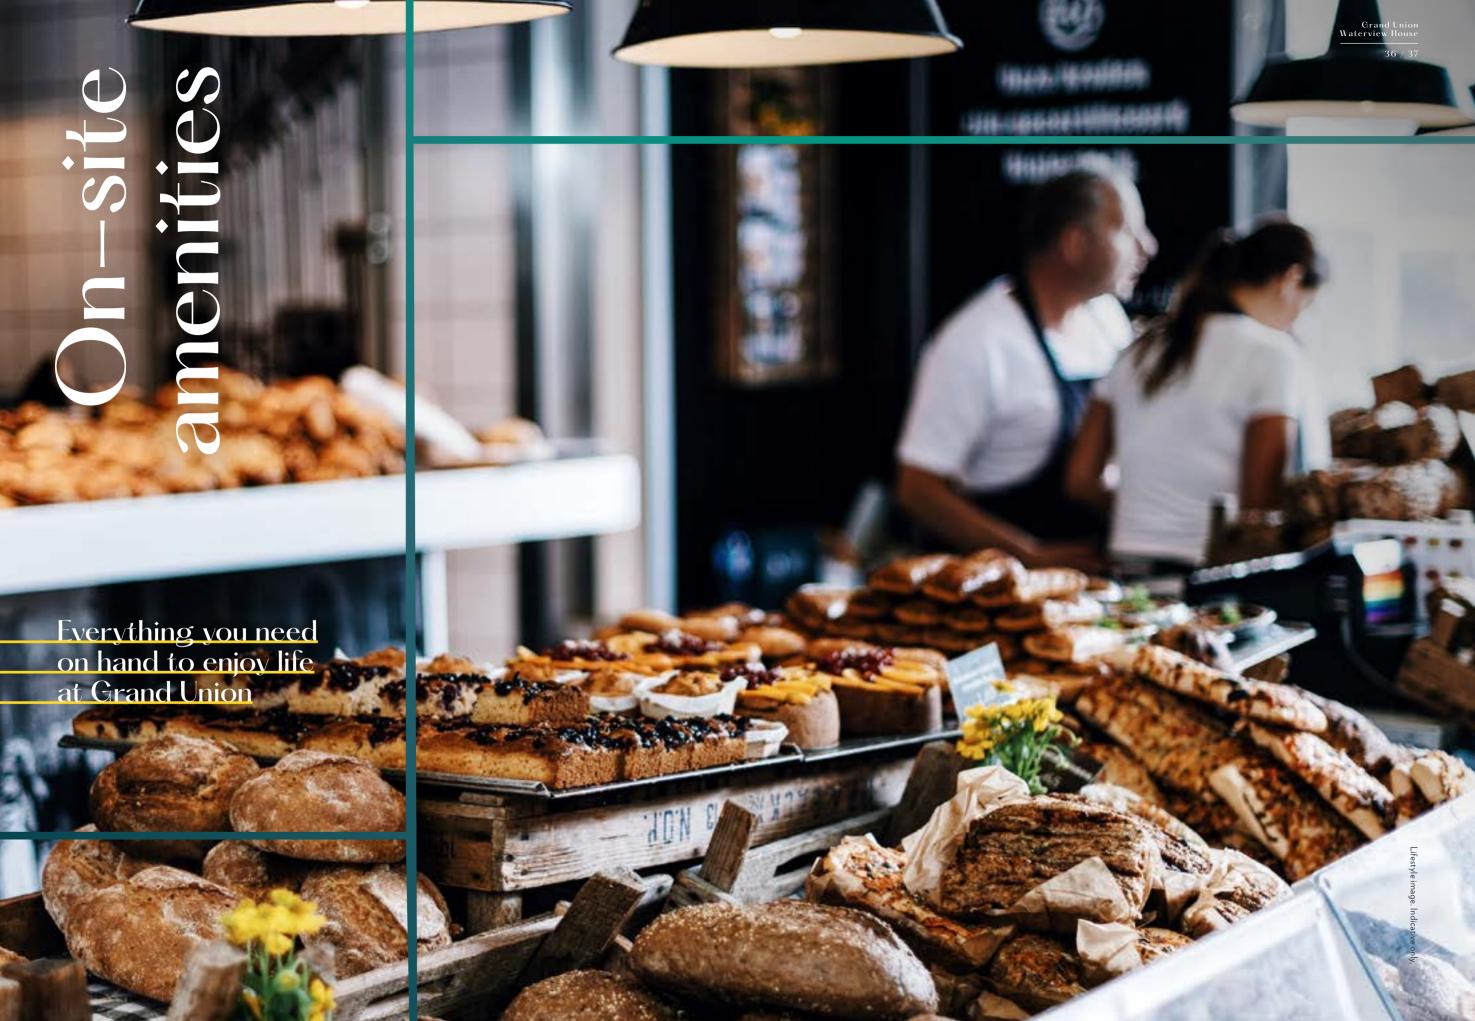

### CO-OP SUPERMARKET

Whether you need a pint of milk or fresh ingredients for tonight's dinner, Grand Union's very own on-site supermarket has got it covered.

friendly staff any questions you may have.
And why not pop down with your laptop and make yourself comfy in the foyer if you need a change of scene while working from home?

### WATERSIDE BAR AND RESTAURANT

Grab a drink with friends or a bite to eat at our stylish, on-site restaurant. Cocktails are a speciality here and fresh, seasonal dishes are just the ticket at the end of a long, working day.