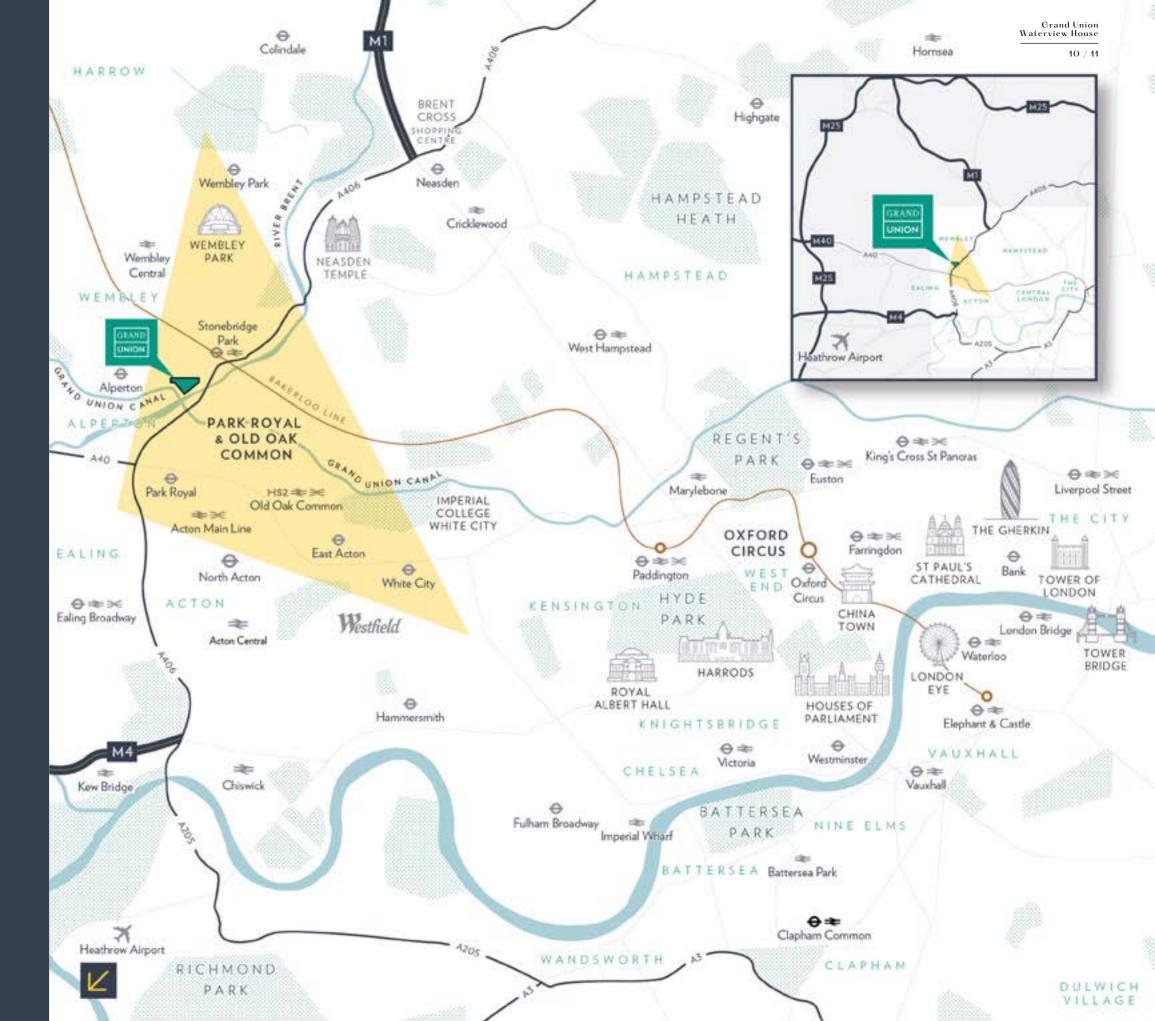

# Excellent connections

## Travel in any direction with ease

With the Zone 3 station, Stonebridge Park, in short walking distance, Paddington is a mere 21 minute\* train journey, Oxford Circus is just 26 minutes\* away and there's easy access to the North Circular.

For those wanting to travel at a more leisurely pace, they can cycle by the canal to Little Venice and Paddington in just 30 minutes\*.

Grand Union lies at the heart of an exciting 'Golden Triangle' of regeneration which is breathing new life into the area with a boom in businesses, jobs and homes.