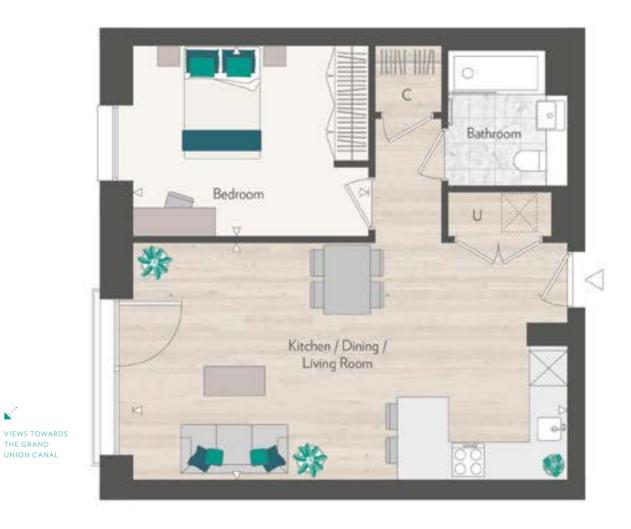

# Waterview House

155 beautifully designed Manhattan, 1, 2 and 3 bedroom apartments