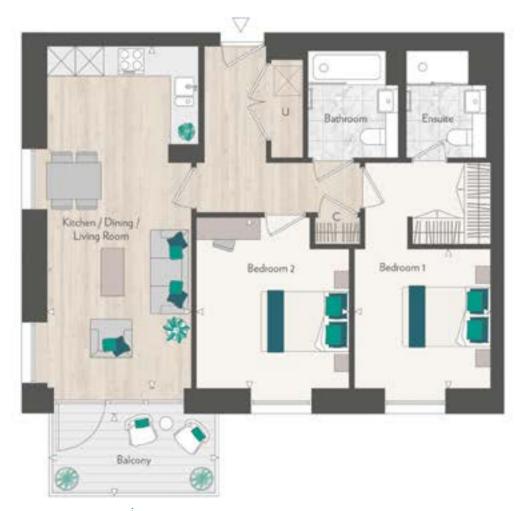

# Waterview House

155 beautifully designed Manhattan, 1, 2 and 3 bedroom apartments