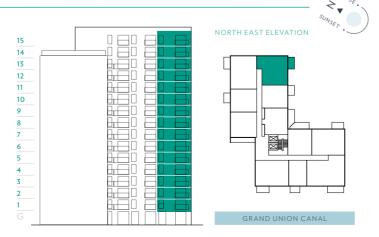

### **Development** layout

COMMUNITY CENTRE GARDEN

RIVERSIDE WALK

WATERFALL GARDENS

COMMUNITY CENTRE

CANALSIDE WALK

Amenities include pub, café, gym, Co-op supermarket, and residents' facilities (such as screening room, residents' lounge & bowling alley)

### WATERVIEW HOUSE

155 homes and a medical centre

WATERVIEW HOUSE

**ROOF TERRACE GARDENS** 

**CANALSIDE GARDENS** 