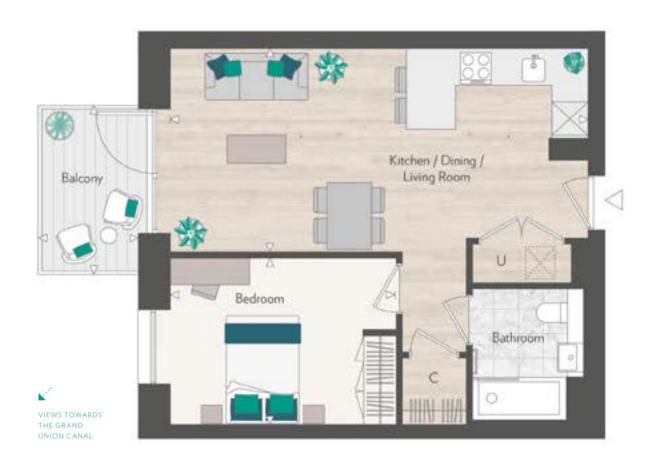

# Waterview House

155 beautifully designed Manhattan, 1, 2 and 3 bedroom apartments