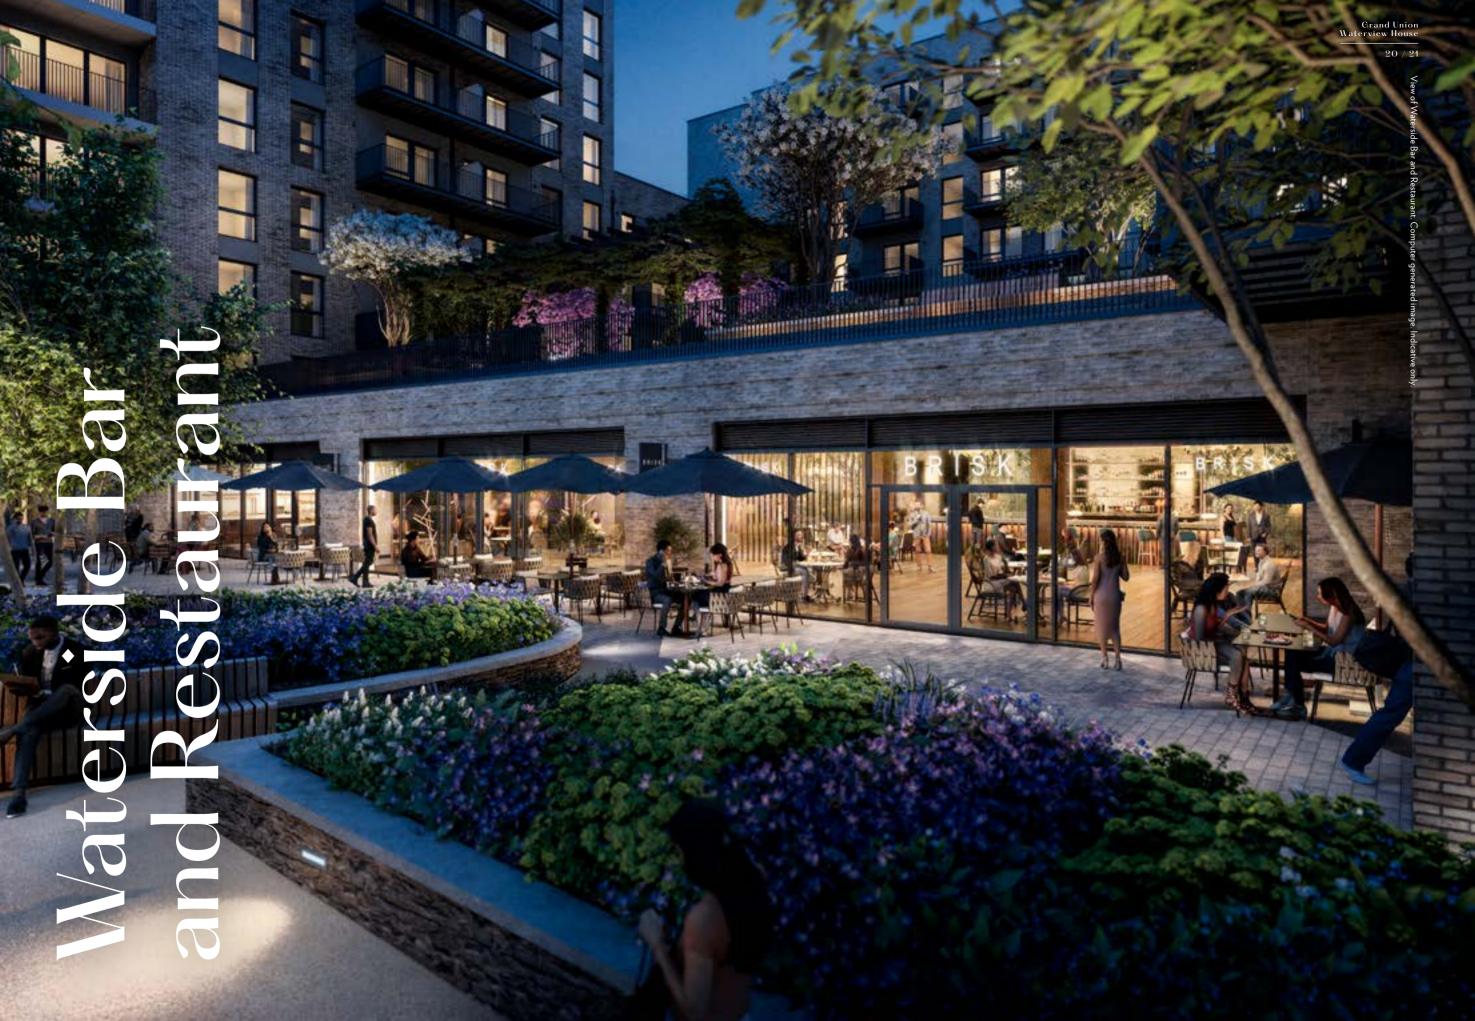

### WATERSIDE BAR AND RESTAURANT

Grab a drink with friends or a bite to eat at our stylish, on-site restaurant. Cocktails are a speciality here and fresh, seasonal dishes are just the ticket at the end of a long, working day.