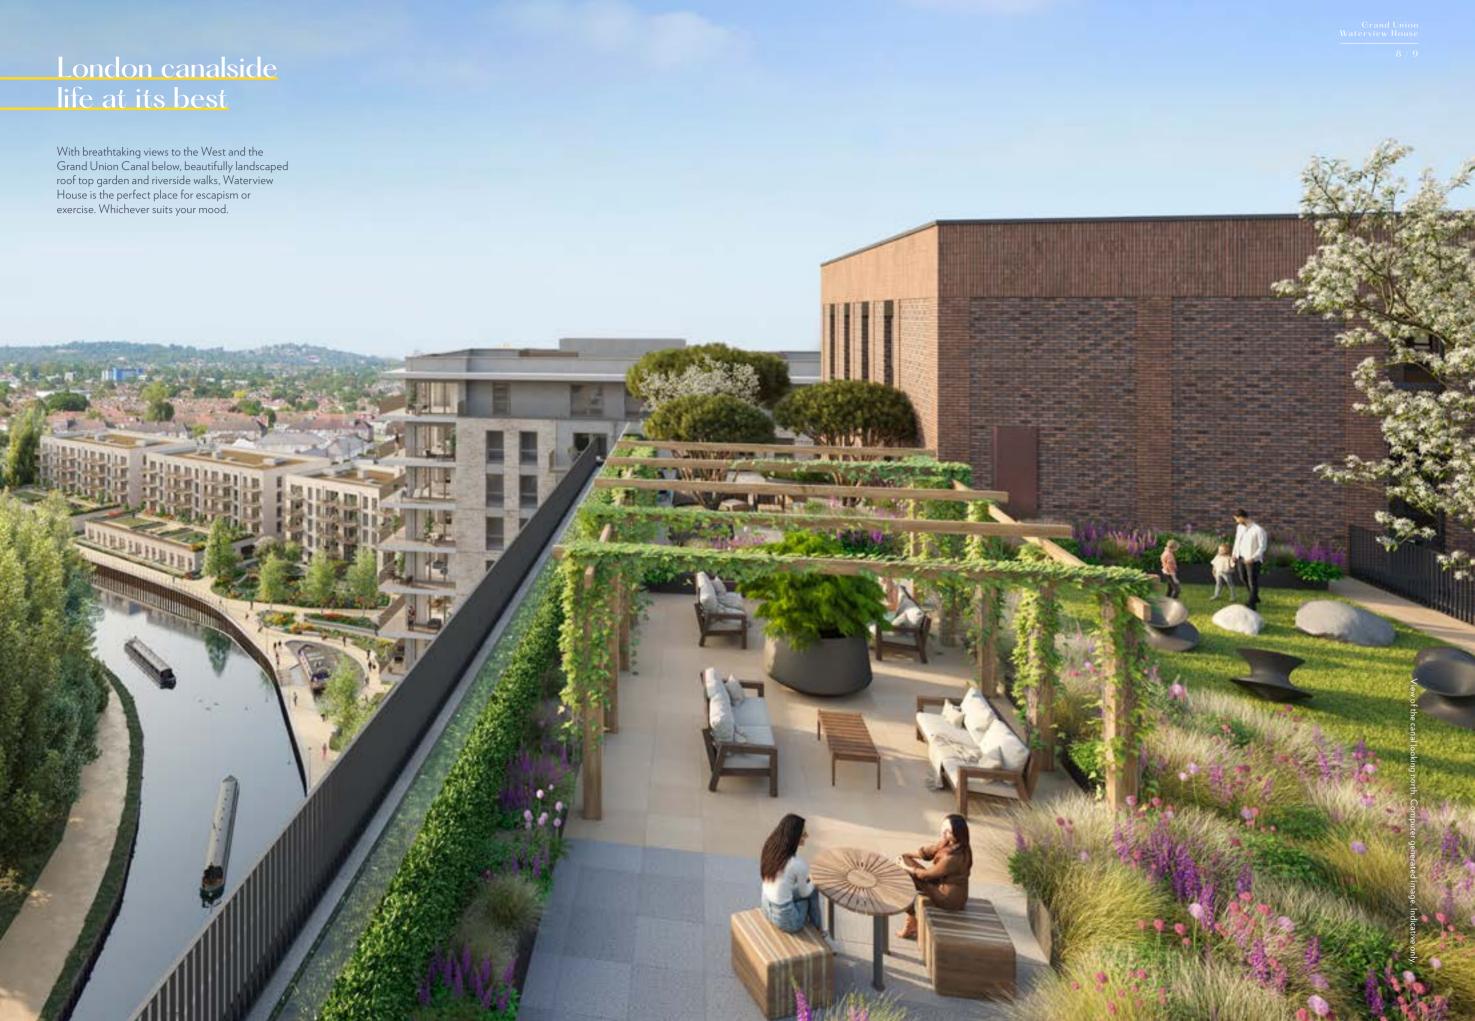

## Travel in any direction with ease

With the Zone 3 station, Stonebridge Park, in short walking distance, Paddington is a mere 21 minute\* train journey, Oxford Circus is just 26 minutes\* away and there's easy access to the North Circular.

For those wanting to travel at a more leisurely pace, they can cycle by the canal to Little Venice and Paddington in just 30 minutes\*.

Grand Union lies at the heart of an exciting 'Golden Triangle' of regeneration which is breathing new life into the area with a boom in businesses, jobs and homes.

## Grand Union gives you easy access to excellent transport links.

Stonebridge Park and Alperton stations are a short walk away, offering direct links to the City and West End.

<sup>†</sup> Services or access at these stations are subject to variation. To check before you travel, visit tfl.gov.uk/plan-a-journey