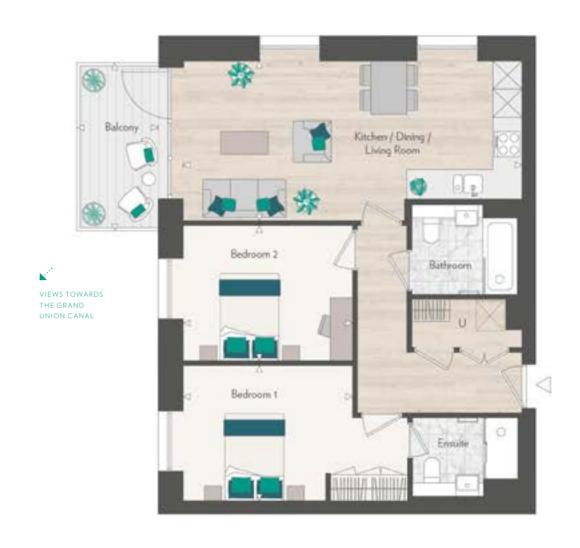

# Waterview House

155 beautifully designed Manhattan, 1, 2 and 3 bedroom apartments