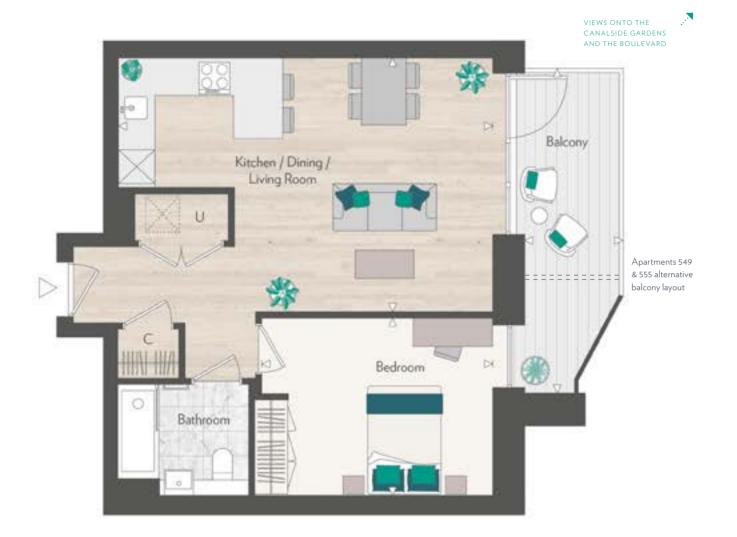

# Waterview House

155 beautifully designed Manhattan, 1, 2 and 3 bedroom apartments