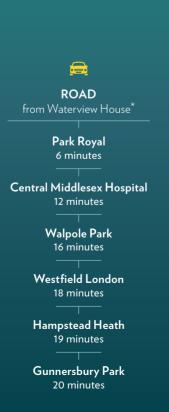

46 / 47

On the doorstep of Grand Union, just 6 minutes\* drive away is Park Royal, London's largest business park

Park Royal is the site of London's largest regeneration project, and is set to create 65,000 new jobs over the next 30 years.

The programmed arrival of HS2 and Crossrail will create a 'transport super-hub' at Old Oak Common, just under 3 miles away from Grand Union. It is a prime opportunity area as it is set to be one of the best connected places in London.