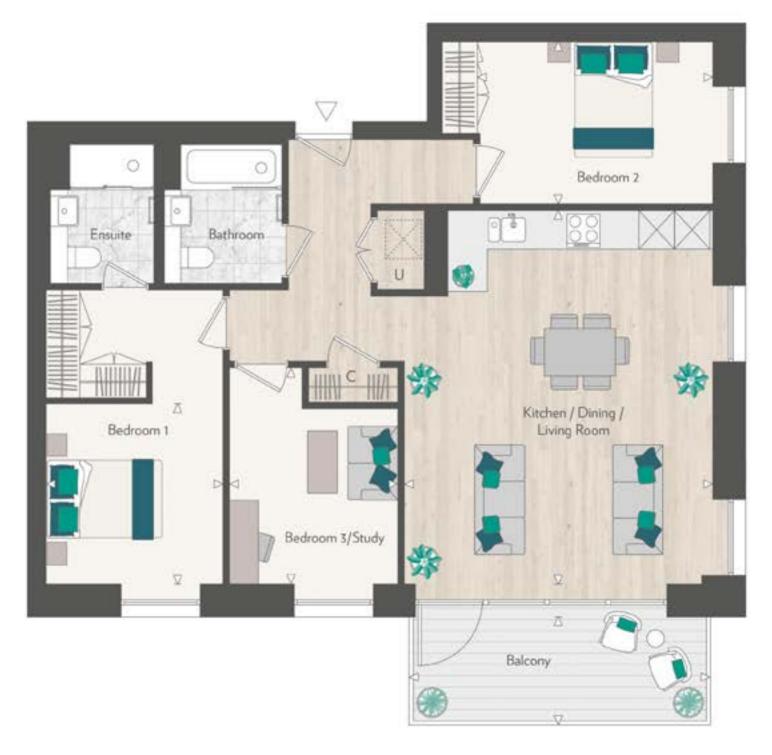

# Waterview House

155 beautifully designed Manhattan, 1, 2 and 3 bedroom apartments