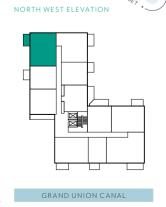

-----|--|--|--|--|--|--|--|--|
| Floor     |  |  |  |  |  |  |  |  |



| <b>◀▶</b> Measurement poir | in |
|----------------------------|----|
|----------------------------|----|

Washing machine U Utility cupboard Built in appliances

Privacy screen

C Cupboard

| TOTAL INTERNAL AREA       | 76 sq m       | 813 sq ft<br>72 sq ft |  |  |
|---------------------------|---------------|-----------------------|--|--|
| TOTAL EXTERNAL AREA       | 7 sq m        |                       |  |  |
| Kitchen / Dining / Living | 3.55m x 7.52m | 11′8″ x 24′8″         |  |  |
| Bedroom 1                 | 3.00m x 3.76m | 9′10″ x 12′4″         |  |  |
| Bedroom 2                 | 3.00m x 3.76m | 9′10″ x 12′4″         |  |  |
| Balcony                   | 3.71m x 1.80m | 12′2″ x 5′11″         |  |  |





# Three bedroom home

| Apartment |  |  |  |  |  |  |  |
|-----------|--|--|--|--|--|--|--|
| Floor     |  |  |  |  |  |  |  |

This stylish apartment has three elegant double bedrooms, one of which could easily be used as a study, nursery or work-from-home space. The open plan living area has been carefully designed with a fully integrated kitchen that comes complete with a fan-assisted electric oven, microwave and induction hob. The large balcony has room for outdoor seating and enjoys stunning views over the Grand Union Canal.



### SOUTH WEST ELEVATION





### GRAND UNION CANAL

| <b>4</b> ► | Measurement points |
|------------|--------------------|
| U          | Utility cupboard   |

C Cupboard
Privacy screen

₩ashing machine

Built in appliances

| TOTAL INTERNAL AREA       | 95