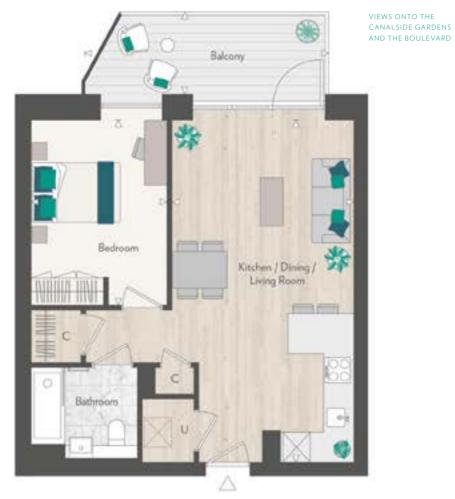

### GRAND UNION CANAL

| <b>4</b> ► | Measurement points |
|------------|--------------------|
| U          | Utility cupboard   |

C Cupboard
Privacy screen

₩ashing machine

Built in appliances

| TOTAL INTERNAL AREA       | 95 sq m       | 1,026 sq ft   |
|---------------------------|---------------|---------------|
| TOTAL EXTERNAL AREA       | 9 sq m        | 98 sq ft      |
| Kitchen / Dining / Living | 5.24m x 6.32m | 17′2″ x 20′9″ |
| Bedroom 1                 | 3.00m x 3.06m | 9′10″ x 10′0″ |
| Bedroom 2                 | 2.75m x 4.00m | 9′0″ x 13′0″  |
| Bedroom 3 / Study         | 2.85m x 3.67m | 9′4″ x 12′0″  |
| Balcony                   | 5.06m x 1.80m | 16′7″ x 5′11″ |