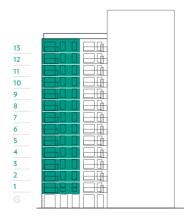

### **Development** layout

COMMUNITY CENTRE GARDEN

RIVERSIDE WALK

WATERFALL GARDENS

COMMUNITY CENTRE

CANALSIDE WALK

Amenities include pub, café, gym, Co-op supermarket, and residents' facilities (such as screening room, residents' lounge & bowling alley)

### WATERVIEW HOUSE

155 homes and a medical centre

WATERVIEW HOUSE

**ROOF TERRACE GARDENS** 

**CANALSIDE GARDENS** 