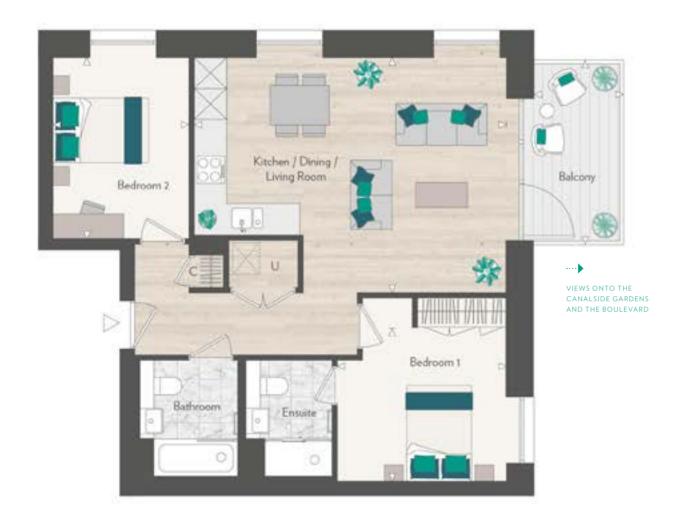

# Waterview House

155 beautifully designed Manhattan, 1, 2 and 3 bedroom apartments