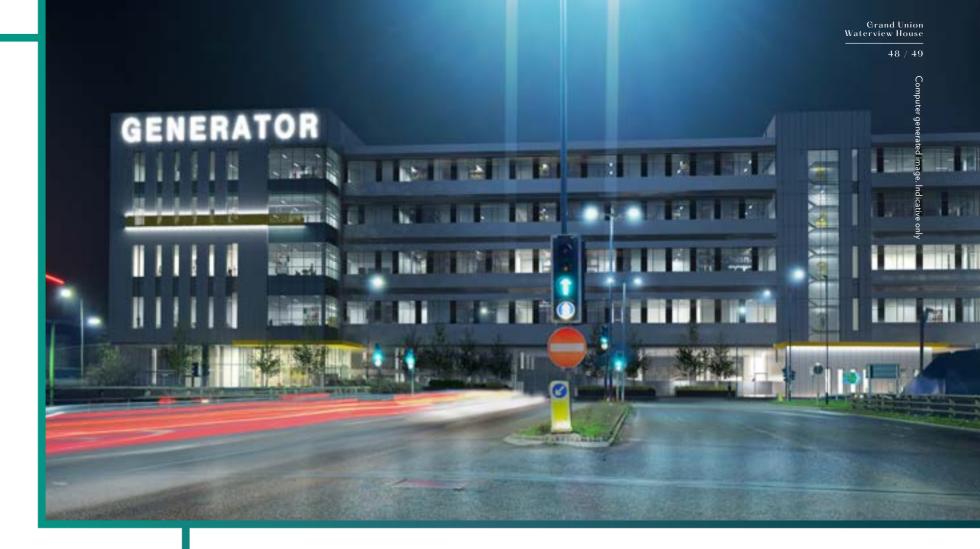

# The Generato

Over 135,000 sq ft of workspace, where a variety of light industrial businesses will be able to innovate and grow

### A THRIVING COMMUNITY AT ITS HEART

To the south of the River Brent, a bespoke multi-storey industrial hub known as The Generator, the first of its kind in the UK, will provide workspace for a variety of light industrial businesses.

The Generator is expected to attract occupiers ranging from tech start-ups to creative studios to media and publishing companies. The hub will benefit from shared facilities and its occupiers will be able to share ideas, collaborate and get inspiration from like-minded people all under the same roof.

### Above:

The Generator is an innovative and bespoke industrial hub at Grand Union.

### Riaht:

Media and publishing companies will have use of the space.