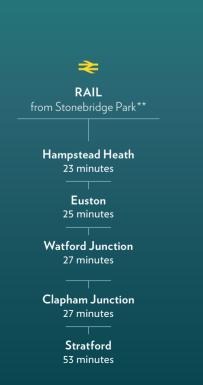

## Travel in any direction with ease

With the Zone 3 station, Stonebridge Park, in short walking distance, Paddington is a mere 21 minute\* train journey, Oxford Circus is just 26 minutes\* away and there's easy access to the North Circular.

<sup>\*</sup>Journey times are approximate only. Source: Google Maps. \*\*Train times based on an estimated average time. Journey times may be longer on weekends and holidays Rail services correct at time of print. Source: tfl.gov.uk. Map source: tfl.gov.uk