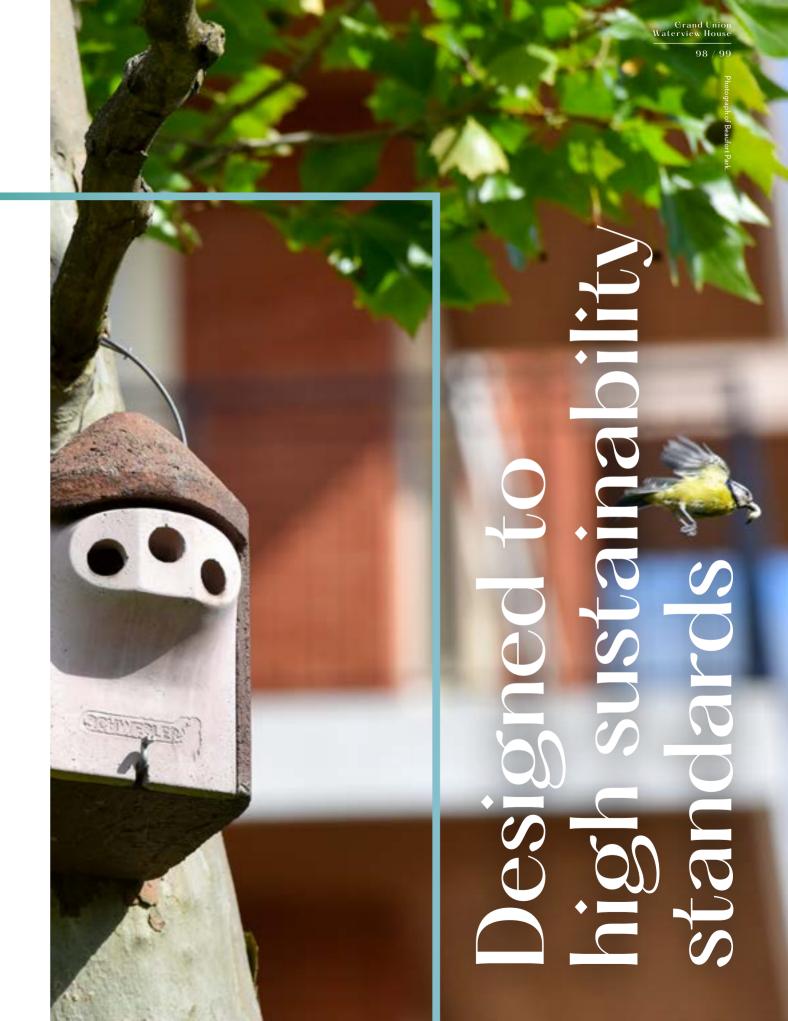

Make friends, discover new experiences. It's all here to explore at Grand Union.

Lifestyle images are indicative only.

An investment in nature and biodiversity at Grand Union

Wake up to the sound of the bees and birds that thrive here thanks to Grand Union's 14 acres of open space including landscaped gardens, riverside meadows and riverside walkways.

As part of our commitment to biodiversity, bug boxes and residents' allotments are just some of the ecological initiatives adopted here at Grand Union.

Lifestyle images are indicative only.

Hop on your bike and enjoy the cycle paths that run alongside the Grand Union Canal. Watch the water meadows whizz by as you head into town. There's plenty to do for all the family here with acres of green open spaces on tap.