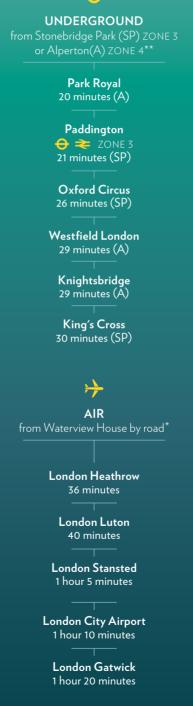

## Travel in any direction with ease

With the Zone 3 station, Stonebridge Park, in short walking distance, Paddington is a mere 21 minute\* train journey, Oxford Circus is just 26 minutes\* away and there's easy access to the North Circular.

For those wanting to travel at a more leisurely pace, they can cycle by the canal to Little Venice and Paddington in just 30 minutes\*.

Grand Union lies at the heart of an exciting 'Golden Triangle' of regeneration which is breathing new life into the area with a boom in businesses, jobs and homes.

\*Journey times are approximate only. Source: tfl.gov.uk and Google Maps.

Map not to scale and shows approximate locations only.

## Grand Union gives you easy access to excellent transport links.

Stonebridge Park and Alperton stations are a short walk away, offering direct links to the City and West End.

<sup>†</sup> Services or access at these stations are subject to variation. To check before you travel, visit tfl.gov.uk/plan-a-journey

<sup>\*</sup>Journey times are approximate only. Source: Google Maps. \*\*Train times based on an estimated average time. Journey times may be longer on weekends and holidays Rail services correct at time of print. Source: tfl.gov.uk. Map source: tfl.gov.uk