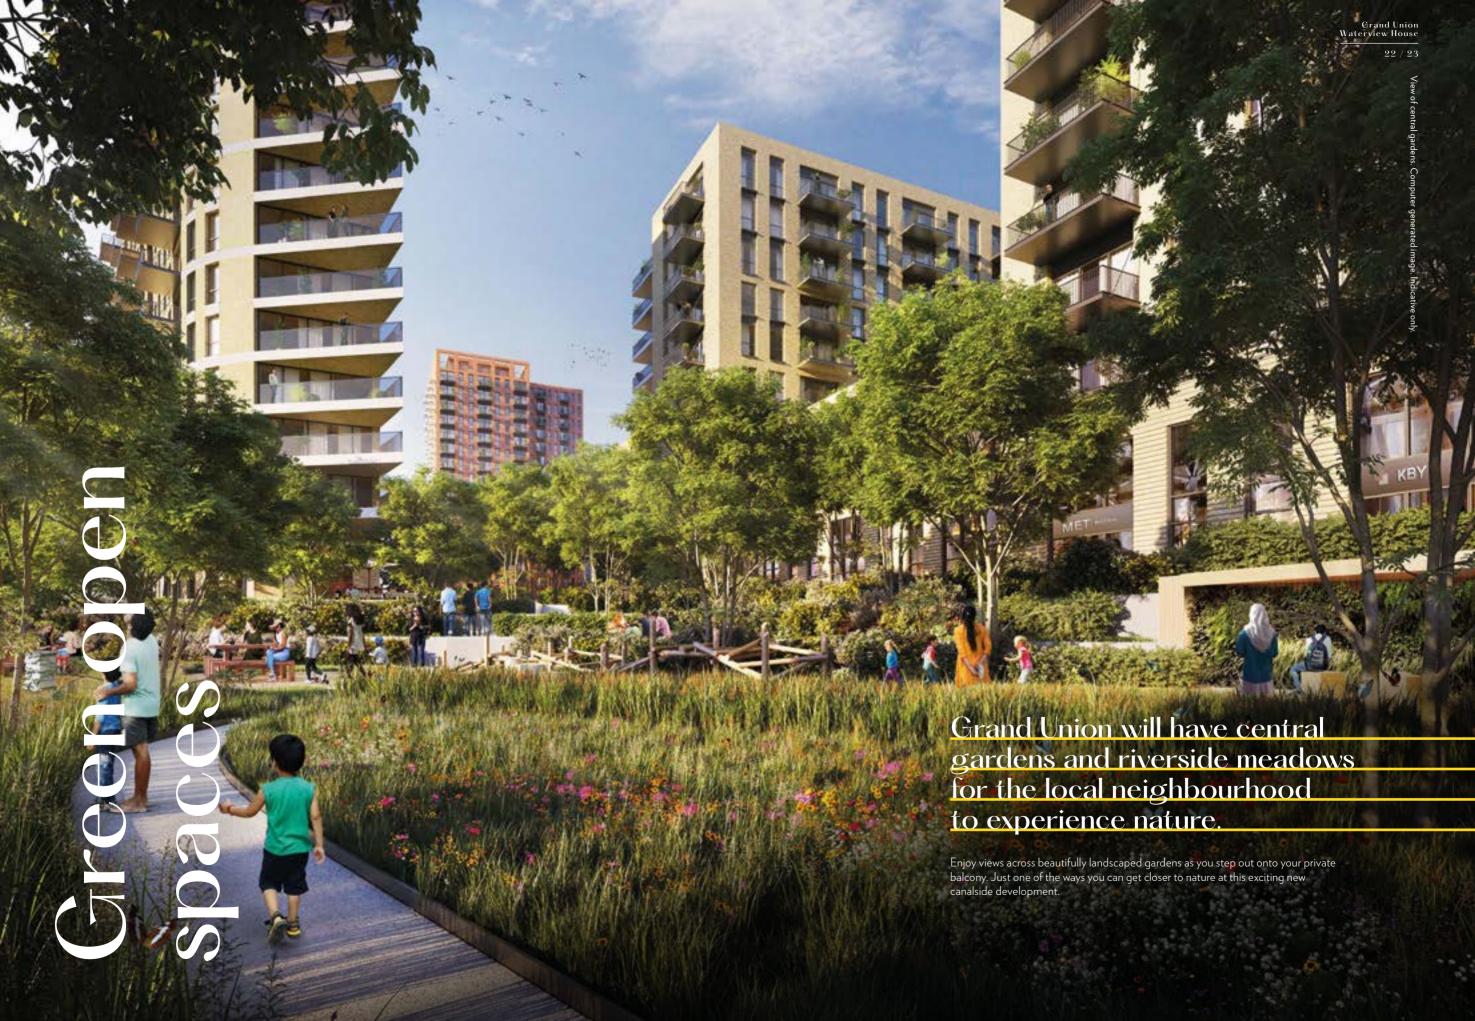

14 acres of open spaces which includes stunning landscaped gardens, meadows and riverside walks to be enjoyed by the residents of over 3,350 beautiful homes of the highest quality.

# Fantastic community centre

Set within 14 acres of open space including landscaped gardens, riverside meadows, riverside walkways, Grand Union offers something for everyone. The on-site community centre offers residents everything from gym classes to a variety of workshops and family activities at the community garden.

Make friends, discover new experiences. It's all here to explore at Grand Union.

Lifestyle images are indicative only.

An investment in nature and biodiversity at Grand Union

Wake up to the sound of the bees and birds that thrive here thanks to Grand Union's 14 acres of open space including landscaped gardens, riverside meadows and riverside walkways.

As part of our commitment to biodiversity, bug boxes and residents' allotments are just some of the ecological initiatives adopted here at Grand Union.

Lifestyle images are indicative only.

Hop on your bike and enjoy the cycle paths that run alongside the Grand Union Canal. Watch the water meadows whizz by as you head into town. There's plenty to do for all the family here with acres of green open spaces on tap.

Whether you're grabbing a cup of coffee in the sunshine at the canalside Piazza or heading for a picnic in Central Gardens, there's always lots to smile about at Grand Union.

Sustainable development is a key part of our ethos. We reduce water use wherever possible, and the site has 300 charging points for electric vehicles available to its residents.