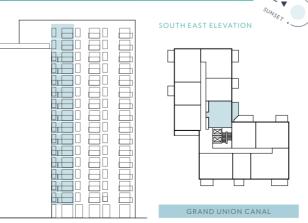

### **Development** layout

COMMUNITY CENTRE GARDEN

RIVERSIDE WALK

WATERFALL GARDENS

COMMUNITY CENTRE

CANALSIDE WALK

Amenities include pub, café, gym, Co-op supermarket, and residents' facilities (such as screening room, residents' lounge & bowling alley)

### WATERVIEW HOUSE

155 homes and a medical centre

WATERVIEW HOUSE

**ROOF TERRACE GARDENS** 

**CANALSIDE GARDENS** 