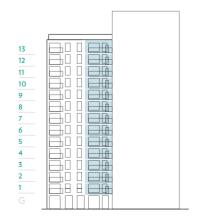

### GRAND UNION CANAL

| <b>4</b> ► | Measurement points |
|------------|--------------------|
| U          | Utility cupboard   |

C Cupboard
Privacy screen

₩ashing machine

Built in appliances

| TOTAL INTERNAL AREA       | 95 sq m       | 1,026 sq ft   |
|---------------------------|---------------|---------------|
| TOTAL EXTERNAL AREA       | 9 sq m        | 98 sq ft      |
| Kitchen / Dining / Living | 5.24m x 6.32m | 17′2″ x 20′9″ |
| Bedroom 1                 | 3.00m x 3.06m | 9′10″ x 10′0″ |
| Bedroom 2                 | 2.75m x 4.00m | 9′0″ x 13′0″  |
| Bedroom 3 / Study         | 2.85m x 3.67m | 9′4″ x 12′0″  |
| Balcony                   | 5.06m x 1.80m | 16′7″ x 5′11″ |