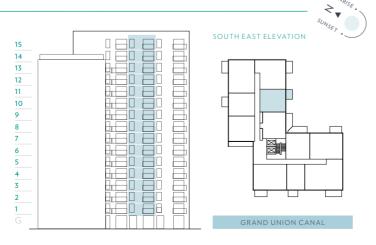

### GRAND UNION CANAL

| <b>4</b> ► | Measurement points |
|------------|--------------------|
| U          | Utility cupboard   |

C Cupboard
Privacy screen

₩ashing machine

Built in appliances

| TOTAL INTERNAL AREA       | 95 sq m       | 1,026 sq ft   |
|---------------------------|---------------|---------------|
| TOTAL EXTERNAL AREA       | 9 sq m        | 98 sq ft      |
| Kitchen / Dining / Living | 5.24m x 6.32m | 17′2″ x 20′9″ |
| Bedroom 1                 | 3.00m x 3.06m | 9′10″ x 10′0″ |
| Bedroom 2                 | 2.75m x 4.00m | 9′0″ x 13′0″  |
| Bedroom 3 / Study         | 2.85m x 3.67m | 9′4″ x 12′0″  |
| Balcony                   | 5.06m x 1.80m | 16′7″ x 5′11″ |