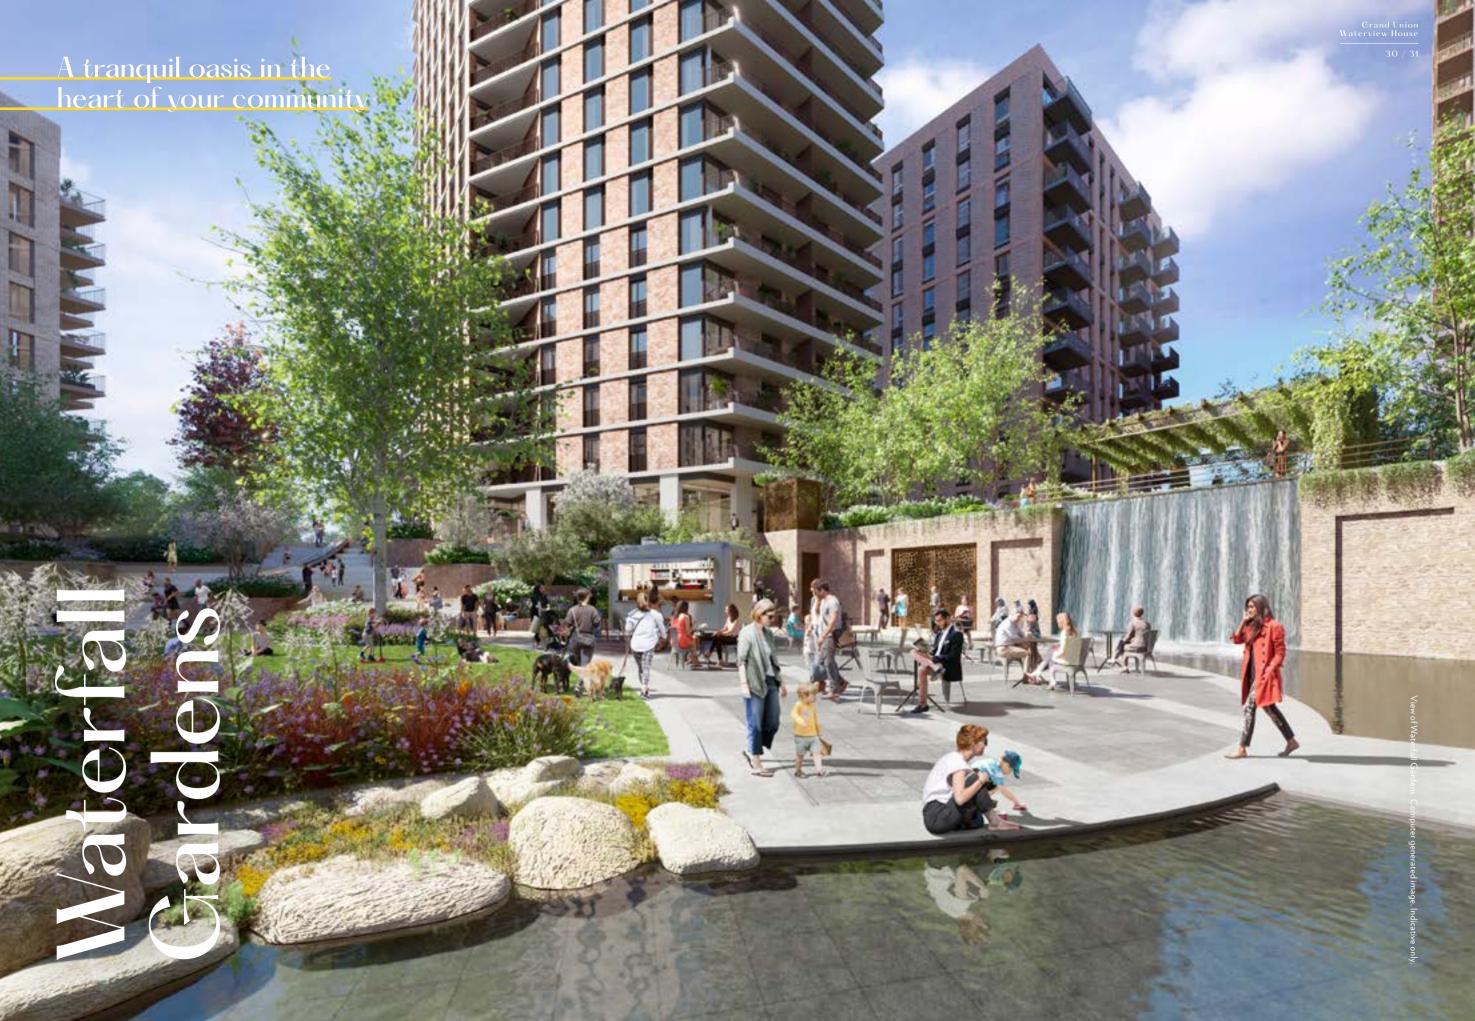

14 acres of open spaces which includes stunning landscaped gardens, meadows and riverside walks to be enjoyed by the residents of over 3,350 beautiful homes of the highest quality.

# Fantastic community centre

Set within 14 acres of open space including landscaped gardens, riverside meadows, riverside walkways, Grand Union offers something for everyone. The on-site community centre offers residents everything from gym classes to a variety of workshops and family activities at the community garden.

### **Development** layout

COMMUNITY CENTRE GARDEN

RIVERSIDE WALK

WATERFALL GARDENS

COMMUNITY CENTRE

CANALSIDE WALK

Amenities include pub, café, gym, Co-op supermarket, and residents' facilities (such as screening room, residents' lounge & bowling alley)