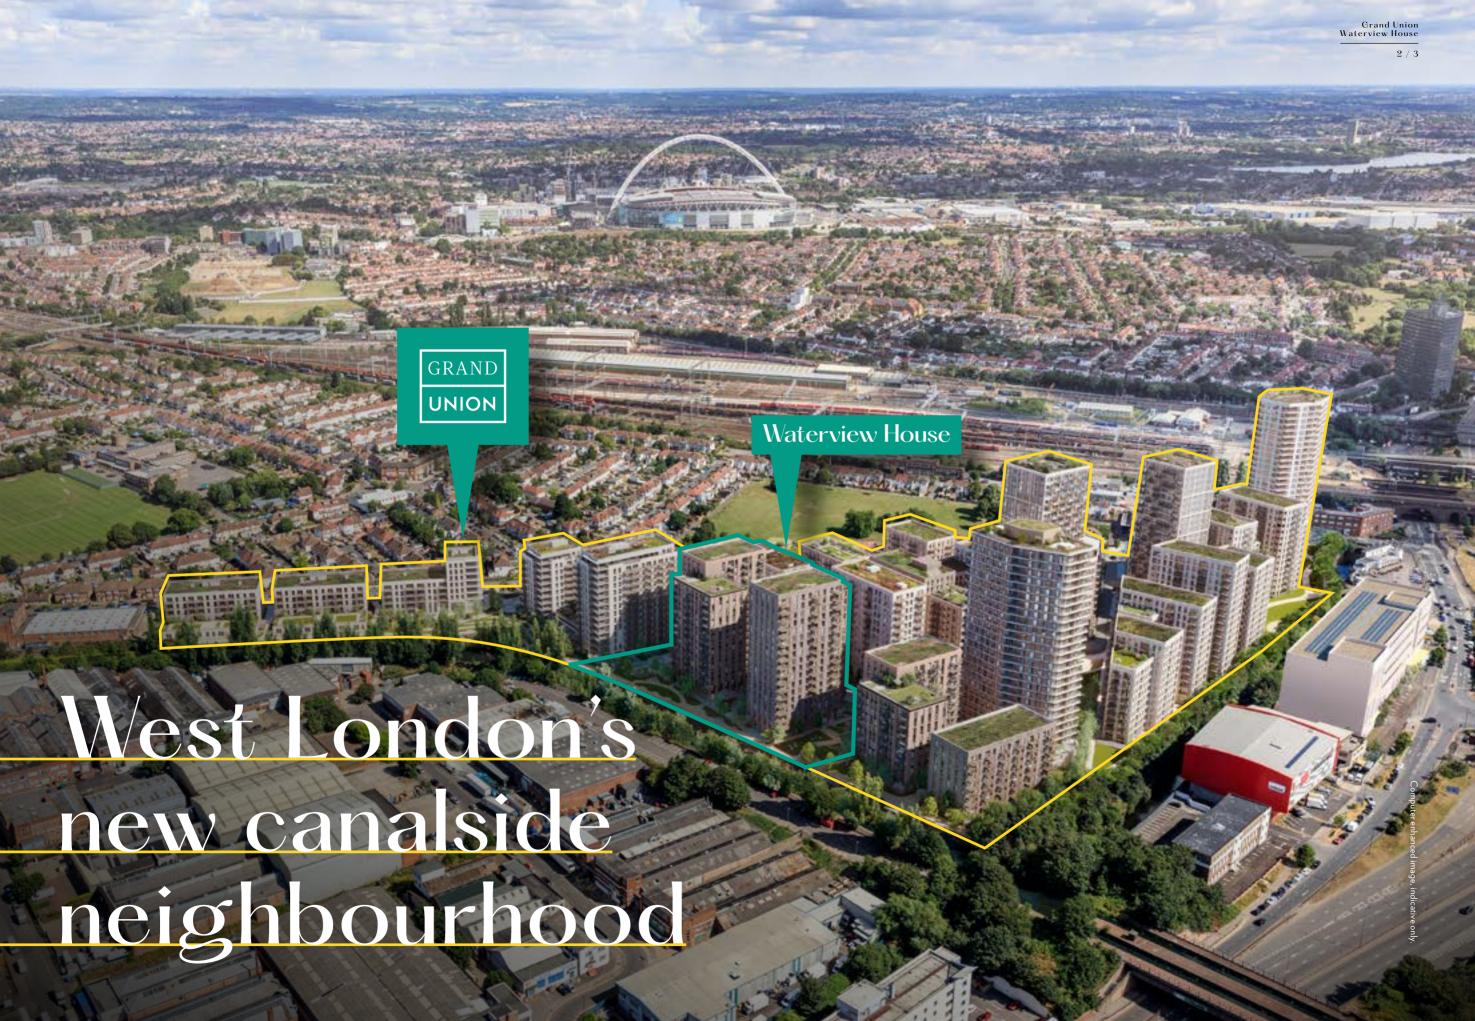

# Perfectly located

Grand Union Waterview House

14 / 15

## Grand Union gives you easy access to excellent transport links.

Stonebridge Park and Alperton stations are a short walk away, offering direct links to the City and West End.

<sup>†</sup> Services or access at these stations are subject to variation. To check before you travel, visit tfl.gov.uk/plan-a-journey