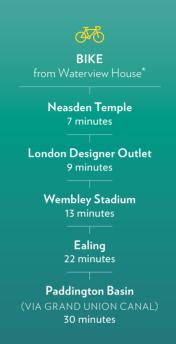

For those wanting to travel at a more leisurely pace, they can cycle by the canal to Little Venice and Paddington in just 30 minutes\*.

Grand Union lies at the heart of an exciting 'Golden Triangle' of regeneration which is breathing new life into the area with a boom in businesses, jobs and homes.

\*Journey times are approximate only. Source: tfl.gov.uk and Google Maps.

Map not to scale and shows approximate locations only.