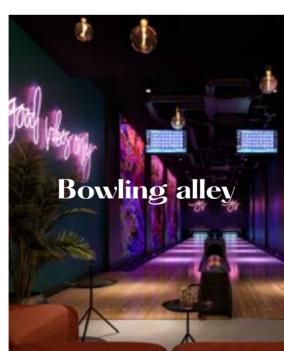

### **Development** layout

COMMUNITY CENTRE GARDEN

RIVERSIDE WALK

WATERFALL GARDENS

COMMUNITY CENTRE

CANALSIDE WALK

Amenities include pub, café, gym, Co-op supermarket, and residents' facilities (such as screening room, residents' lounge & bowling alley)