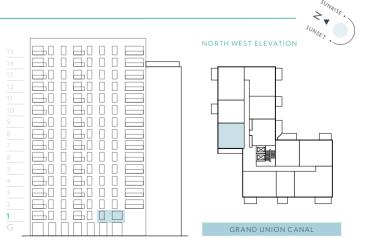

### **Development** layout

COMMUNITY CENTRE GARDEN

RIVERSIDE WALK

WATERFALL GARDENS

COMMUNITY CENTRE

CANALSIDE WALK

Amenities include pub, café, gym, Co-op supermarket, and residents' facilities (such as screening room, residents' lounge & bowling alley)

### WATERVIEW HOUSE

155 homes and a medical centre

WATERVIEW HOUSE

**ROOF TERRACE GARDENS** 

**CANALSIDE GARDENS** 