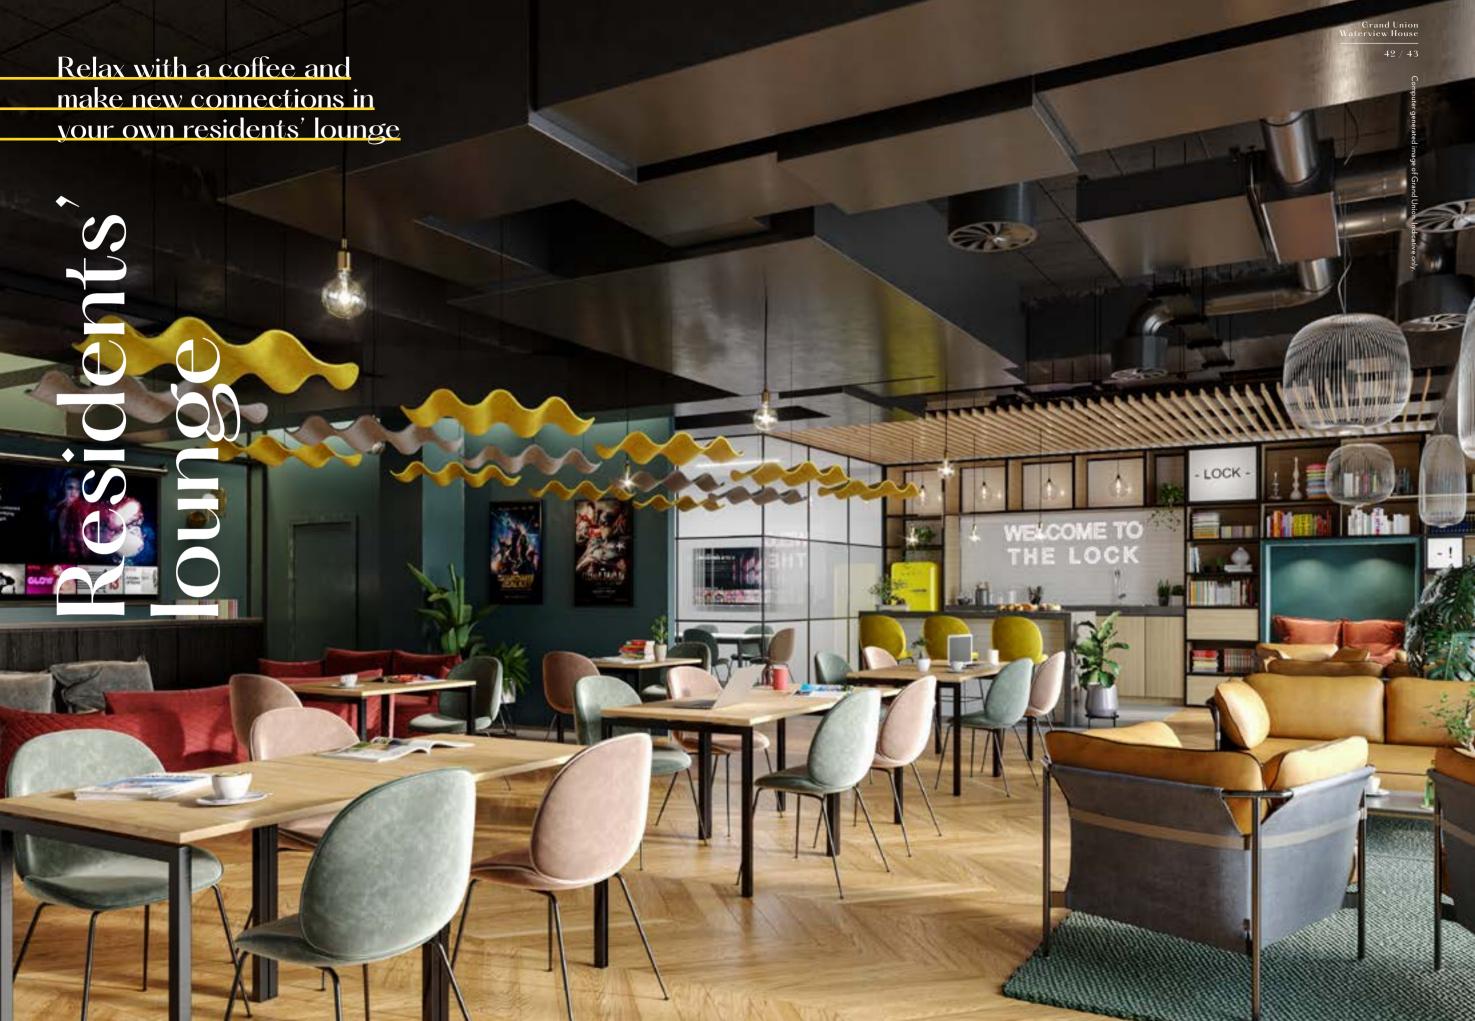

### **Development** layout

COMMUNITY CENTRE GARDEN

RIVERSIDE WALK

WATERFALL GARDENS

COMMUNITY CENTRE

CANALSIDE WALK

Amenities include pub, café, gym, Co-op supermarket, and residents' facilities (such as screening room, residents' lounge & bowling alley)