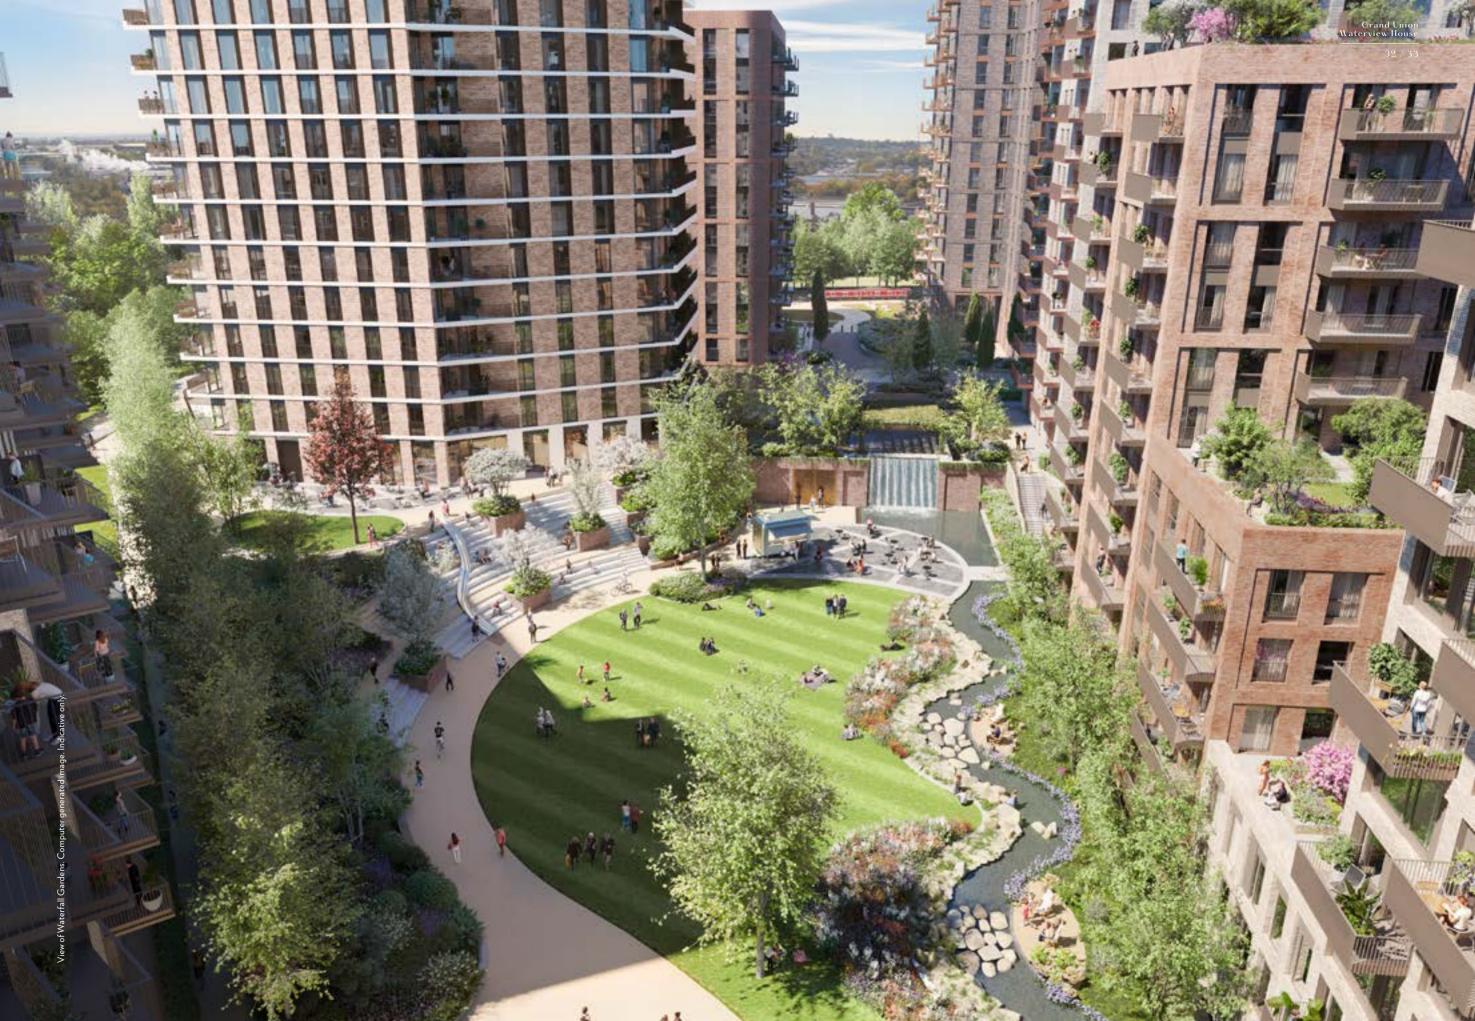

14 acres of open spaces which includes stunning landscaped gardens, meadows and riverside walks to be enjoyed by the residents of over 3,350 beautiful homes of the highest quality.

# Fantastic community centre

Set within 14 acres of open space including landscaped gardens, riverside meadows, riverside walkways, Grand Union offers something for everyone. The on-site community centre offers residents everything from gym classes to a variety of workshops and family activities at the community garden.

### **Development** layout

COMMUNITY CENTRE GARDEN

RIVERSIDE WALK

WATERFALL GARDENS

COMMUNITY CENTRE

CANALSIDE WALK

Amenities include pub, café, gym, Co-op supermarket, and residents' facilities (such as screening room, residents' lounge & bowling alley)