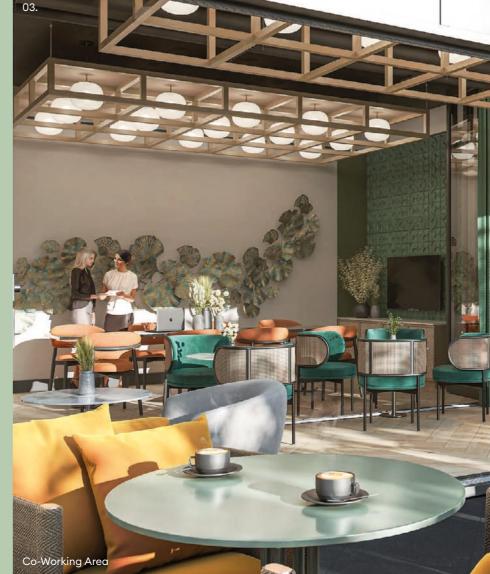

#### 03. Co-Working Area

The ground floor co-working area includes meeting spaces, video teleconferencing booths, coffee and drinks area, and an outdoor terrace overlooking the 1.5 acre park.