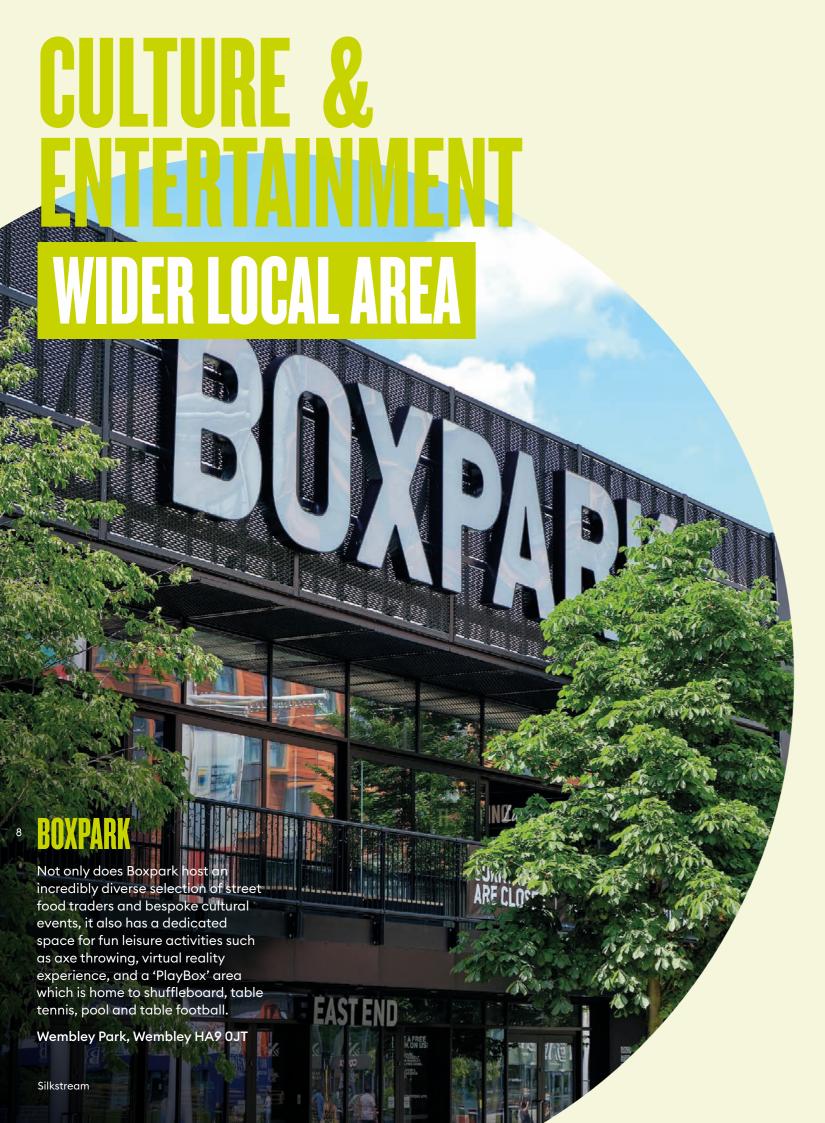

ss London. Located just across the road from Regent's Park and the ZSL London Zoo.

Primrose Hill Road, London









Traditionally an athletics stadium (known as Barnet Copthall), the ground has been completed redeveloped and includes a swimming pool, gym and golf range but is famously known as the home of professional rugby union team, the Saracens.

Allianz Park, Greenlands Lane, London NW4 1RL

# **FOOTBALL CLUB**

Head over to nearby Kingsbury for some live semi-professional football action.

Silver Jubilee Park, **Townsend Lane NW9 7NE** 

Located on the former Hendon Aerodrome the Royal Air Force Museum includes five buildings and hangars showing the history of aviation and the Royal Air Force

Grahame Park Way, London NW9 5LL



Photography and lifestyle imagery indicative only









#### **KENWOOD HOUSI**

On the edge of Hampstead Heath and surrounded by tranquil landscaped gardens, Kenwood House is one of London's hidden gems. Explore the breath-taking interiors and stunning world-class art collection.

Hampstead Lane, London NW37JR

# THE ROUNDHOUSE Chalk farm

The Roundhouse is one of the most incredible live performance spaces in the UK where the biggest names in music, theatre, circus and spoken word take to the stage every day. A former railway engine repair shed, the Grade II\* listed building was transformed into a performing arts venue 50 years ago, and has welcomed legendary artists from all over the world to perform in its unique spaces.

Chalk Farm Road, Chalk Farm NW1 8EH

# LORDS CRICKET GROUND

Lord's Cricket Ground, commonly known as Lord's, is