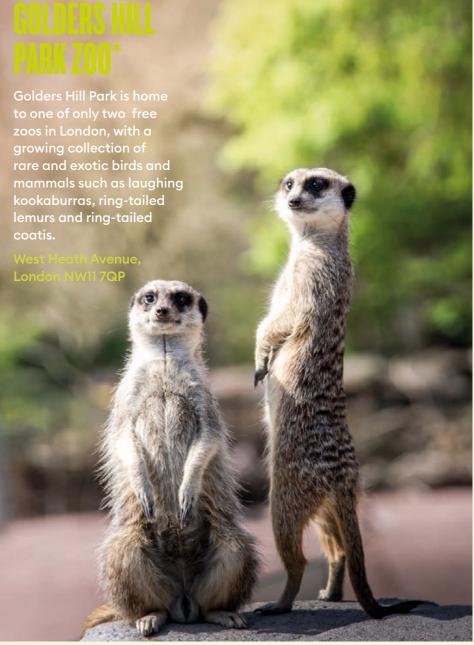

# GOLDERS HILL PARK

Golders Hill Park is a beautiful landscaped park with a café, walled garden, tennis court, zoo and childrens playground.

North End Way, Londor