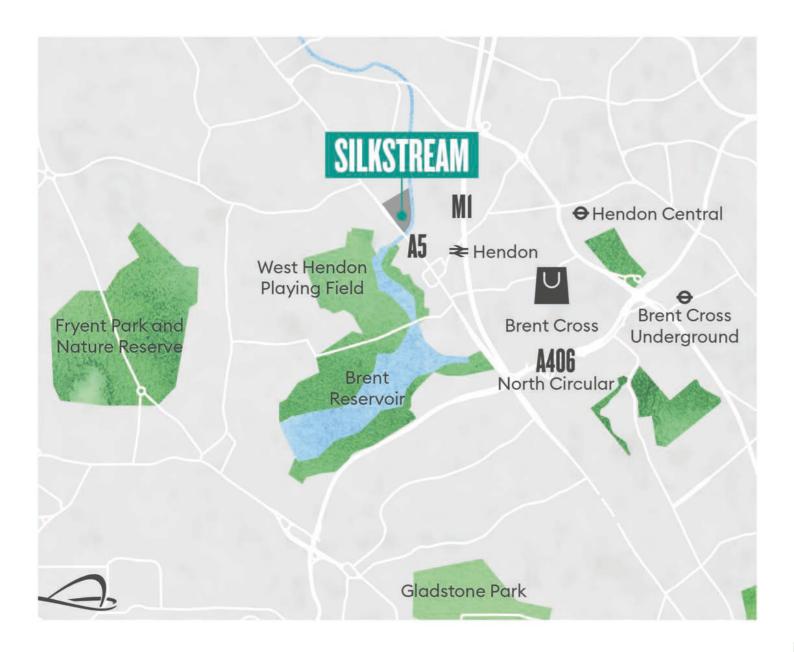

paces include natural habitats that have been created to encourage wildlife to flourish.

1,309

elevated podium



NATURE.

A contemporary collection of stylish suites, one two and three bedroom apartment. All of the homes benefit from a balcony or terrace and are surrounded by mosaic-themed landscaped gardens.











#### 01. Concierge

Silkstream's concierge and lounge area reflects today's new ways of working with flexible working spaces, offering a sociable and welcome add-on to your apartment space.

#### 02. Screening Room

Host a movie night in one of the two private screening rooms.

#### 03. Co-Working Area

The ground floor co-working area includes meeting spaces, video teleconferencing booths, coffee and drinks area, and an outdoor terrace overlooking the 1.5 acre park.





#### **CONTACT US.**

#### **Sales & Marketing Suite**

4 The Hyde, London NW9 6FZ

Monday to Saturday: 10am – 6pm Sunday: 10am – 5pm

020 3728 8833 silkstreamnw9.co.uk sales@silkstreamlondon.co.uk















The information in this document is indicative and is intended to act as a guide only as to the finished product. Accordingly, due to St George's policy of continuous improvement, the finished product may vary from the information provided. These particulars should not be relied upon as statements of fact or representations and applicants must satisfy themselves by inspection or otherwise as to their correctness. This information does not constitute a contract or warranty. The dimensions given on plans are subject to minor variations and are not intended to be used for carpet si