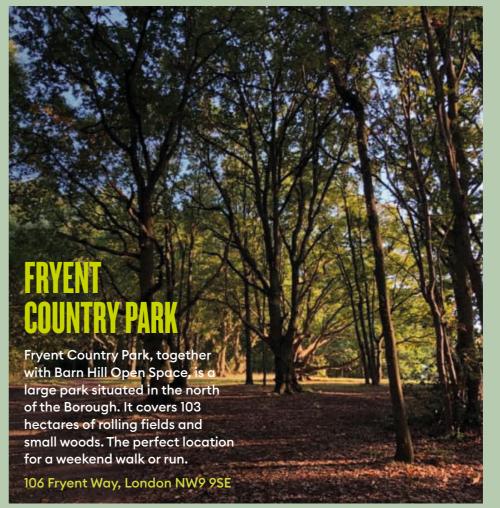

#### HENDON PARK

A 12-hectare park connected by a footbridge to Brent Cross, the park contains one of the largest specimens of Japanese Maple tree in London and is a great spot for recreational activities such as basketball, football and tennis.

17 Queen Road, Barnet NW4 2TI

#### WEST HENDON Playing field

One of Hendon's premier parks offering a fleet of recreational activities such as bowls, cricket, football, tennis and a children's play area.

Goldsmith Avenue, Brent NW9 7El

#### **ROE GREEN PARK**

A small local park with a restored walled garden, much treasured by the local community the park includes a playground, football pitches, outdoor gym and tennis courts.

Roe Green, Brent NW9 9PG

#### MONTROSE AND SILKSTREAM PARK

Two parks that make up one of the largest open green s