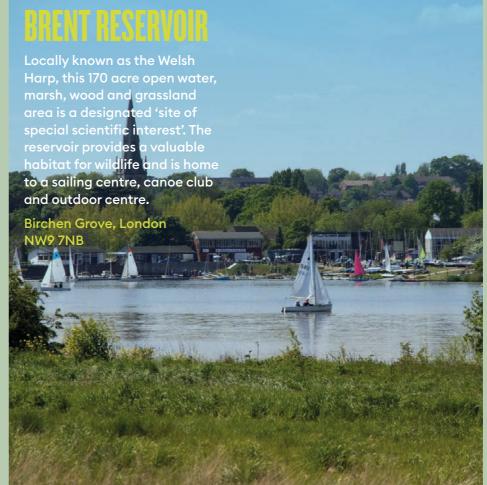

#### HENDON PARK

A 12-hectare park connected by a footbridge to Brent Cross, the park contains one of the largest specimens of Japanese Maple tree in London and is a great spot for recreational activities such as basketball, football and tennis.

17 Queen Road, Barnet NW4 2TI

#### WEST HENDON Playing field

One of Hendon's premier parks offering a fleet of recreational activities such as bowls, cricket, football, tennis and a children's play area.

Goldsmith Avenue, Brent NW9 7El

#### **ROE GREEN PARK**

A small local park with a restored walled garden, much treasured by the local community the park includes a playground, football pitches, outdoor gym and tennis courts.

Roe Green, Brent NW9 9PG

#### MONTROSE AND SILKSTREAM PARK

Two parks that make up one of the largest open green