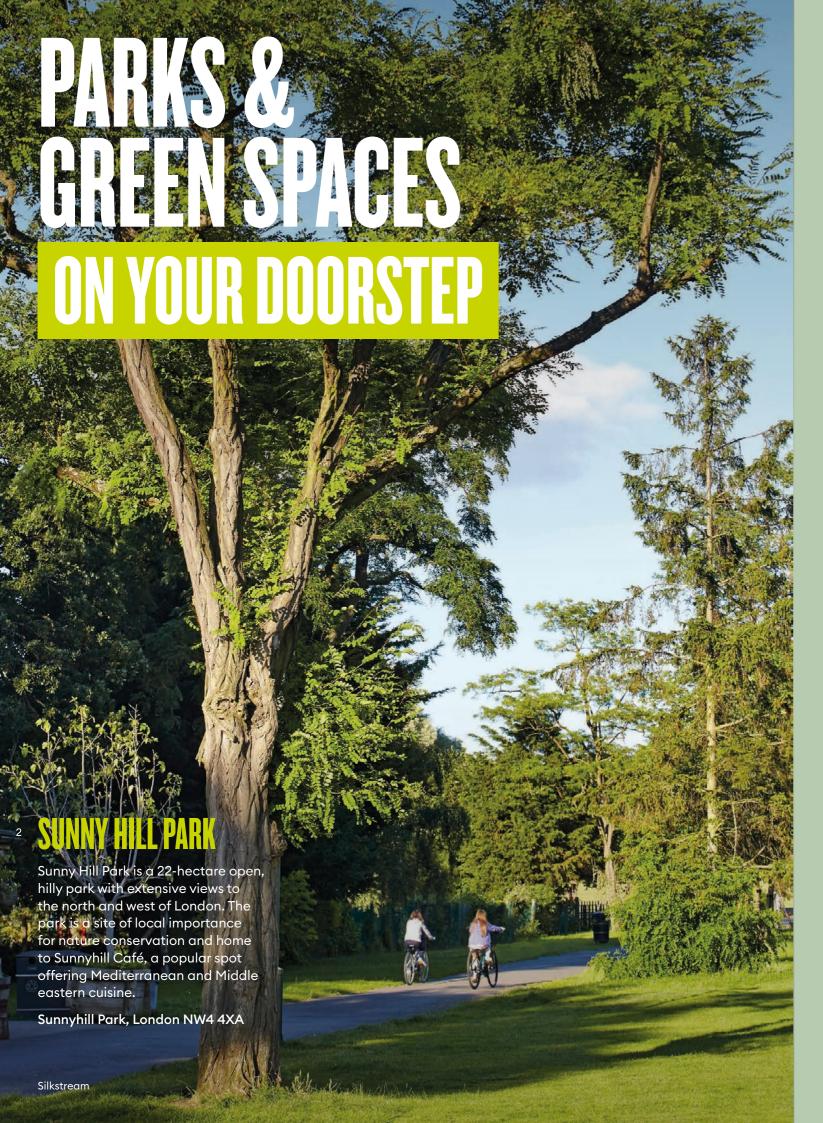

#### HENDON PARK

A 12-hectare park connected by a footbridge to Brent Cross, the park contains one of the largest specimens of Japanese Maple tree in London and is a great spot for recreational activities such as basketball, football and tennis.

17 Queen Road, Barnet NW4 2TI

#### WEST HENDON Playing field

One of Hendon's premier parks offering a fleet of recreational activities such as bowls, cricket, football, tennis and a children's play area.

Goldsmith Avenue, Brent NW9 7El

#### **ROE GREEN PARK**

A small local park with a restored walled garden, much treasured by the local community the park includes a playground, football pitches, outdoor gym and tennis courts.

Roe Green, Brent NW9 9PG

#### MONTROSE AND SILKSTREAM PARK

Two parks that make up one of the largest open gre