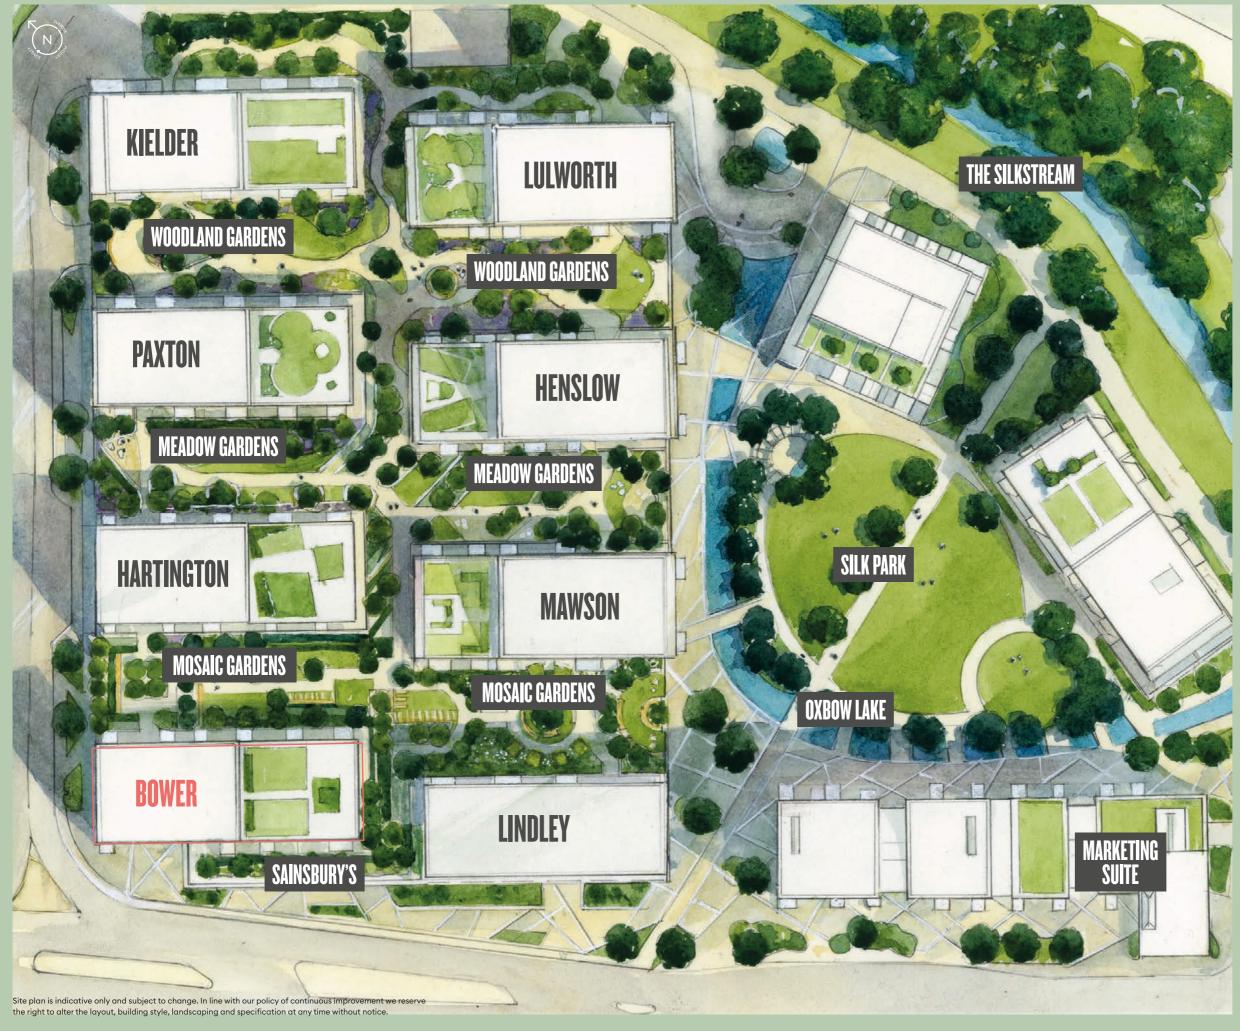

High Road, London NW3

#### **COAL DROPS YARD**

With over 50 independent shops and boutiques this traffic-free oasis has fast become one of London's top shopping and foodie hotspots. Located just 5mins from King's Cross St Pancras stations.

Stable Street, London N1C 4DQ



# RESTAURANTS WIDER LOCAL AREA

#### WHITE FISH

Casual, kosher fish restaurant serving classic & pan-Asian seafood dishes.

10-12 Bell Lane, London NW4 2AI

# WING TAI RESTAURANT

Colourful restaurant serving classic Chinese recipes, including dim sum and several barbecue dishes.

395 Edgware Road, Londo NW2 61 N

#### CHAII & SPICE

Discover this local favourite, a small and relaxing venue next door to Bang Bang Foodhall, offering a great selection of Asian street food and Chaii.

399 Edgware Road, London













A place inspired by nature, offering a lifestyle of a different nature. Silkstream's landscaped gardens and open spaces include natural habitats that have been created to encourage wildlife to flourish.

1,309

elevated podium



NATURE.

A contemporary collection of stylish suites, one two and three bedroom apartment. All of the homes benefit from a balcony or terrace and are surrounded by mosaic-themed landscaped gardens.











#### 01. Concierge

Silkstream's concierge and lounge area reflects today's new ways of working with flexible working spaces, offering a sociable and welcome add-on to your apartment space.

#### 02. Screening Room

Host a movie night in one of the two private screening rooms.

#### 03. Co-Working Area

The ground floor co-working area includes meeting spac