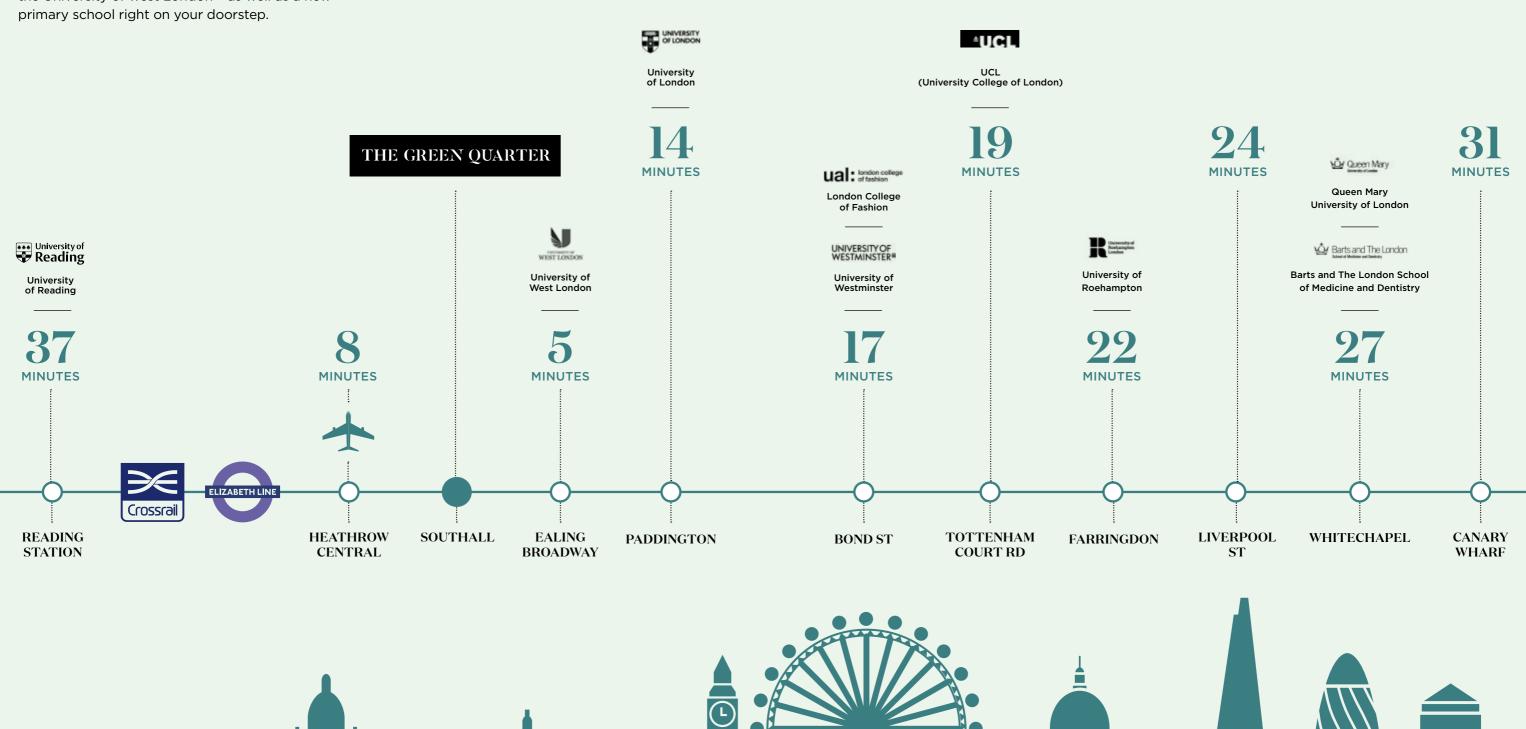

**Connections from** The Green Quarter ZONE

3 MINUTES TO EALING BROADWAY\*

MINUTES TO PADDINGTON STATION ≢

\*Journey time taken from crossrail.co.uk

# **EDUCATION**VIA CROSSRAIL

The Green Quarter offers excellent access to leading educational institutes such as the world-renowned Brunel University, Royal Holloway University and the University of west London – as well as a new primary school right on your doorstep.

# University of London

Paddington

**⊖** 14 mins (Via Crossrail)

**₹** 36 mins | 13.6 miles

# University of West London

Ealing Broadway

♦ 6 mins (Via Crossrail)

**☎** 17 mins | 4.0 mile

ual: london college of fashion

# London College of Fashion

Bond Street

♦ 17 mins (Via Crossrail)

**≠** 40 mins | 16.3 miles