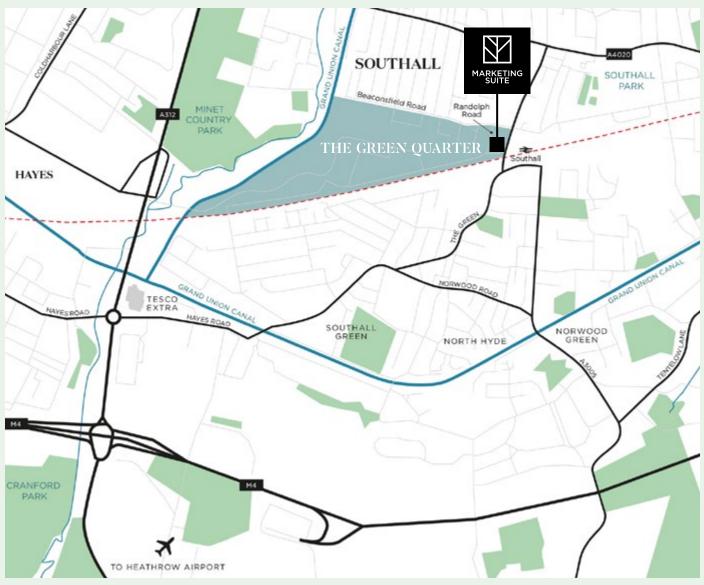

# Marketing suite address:

1 Randolph Road, Southall UB1 1BL

Open daily

Monday to Saturday 10am - 6pm Sunday 10am - 5pm Bank Holidays 10am - 4pm For more information please visit our website or contact our Sales Team:

www.the-green-quarter.com tgqsales@berkeleygroup.co.uk

T: 020 3930 5295

Please scan to see the location on Google maps

Map not to scale

The information in this document is indicative and is intended to act as a guide only as to the finished product. Accordingly, due to Berkeley policy of continuous improvement, the finished product may vary from the information provided. These particulars should not be relied upon as statements of fact or representations and applicants must satisfy themselves by inspection or otherwise as to their correctness. This information does not constitute a contract or warranty. The dimensions given on plans are subject to minor variations and are not intended to be used for carpet sizes, appliance sizes or items of furniture. The Green Quarter is a marketing name and will not necessarily form part of the approved postal address. Applicants are advised to contact Berkeley to ascertain the availability of any particular property.