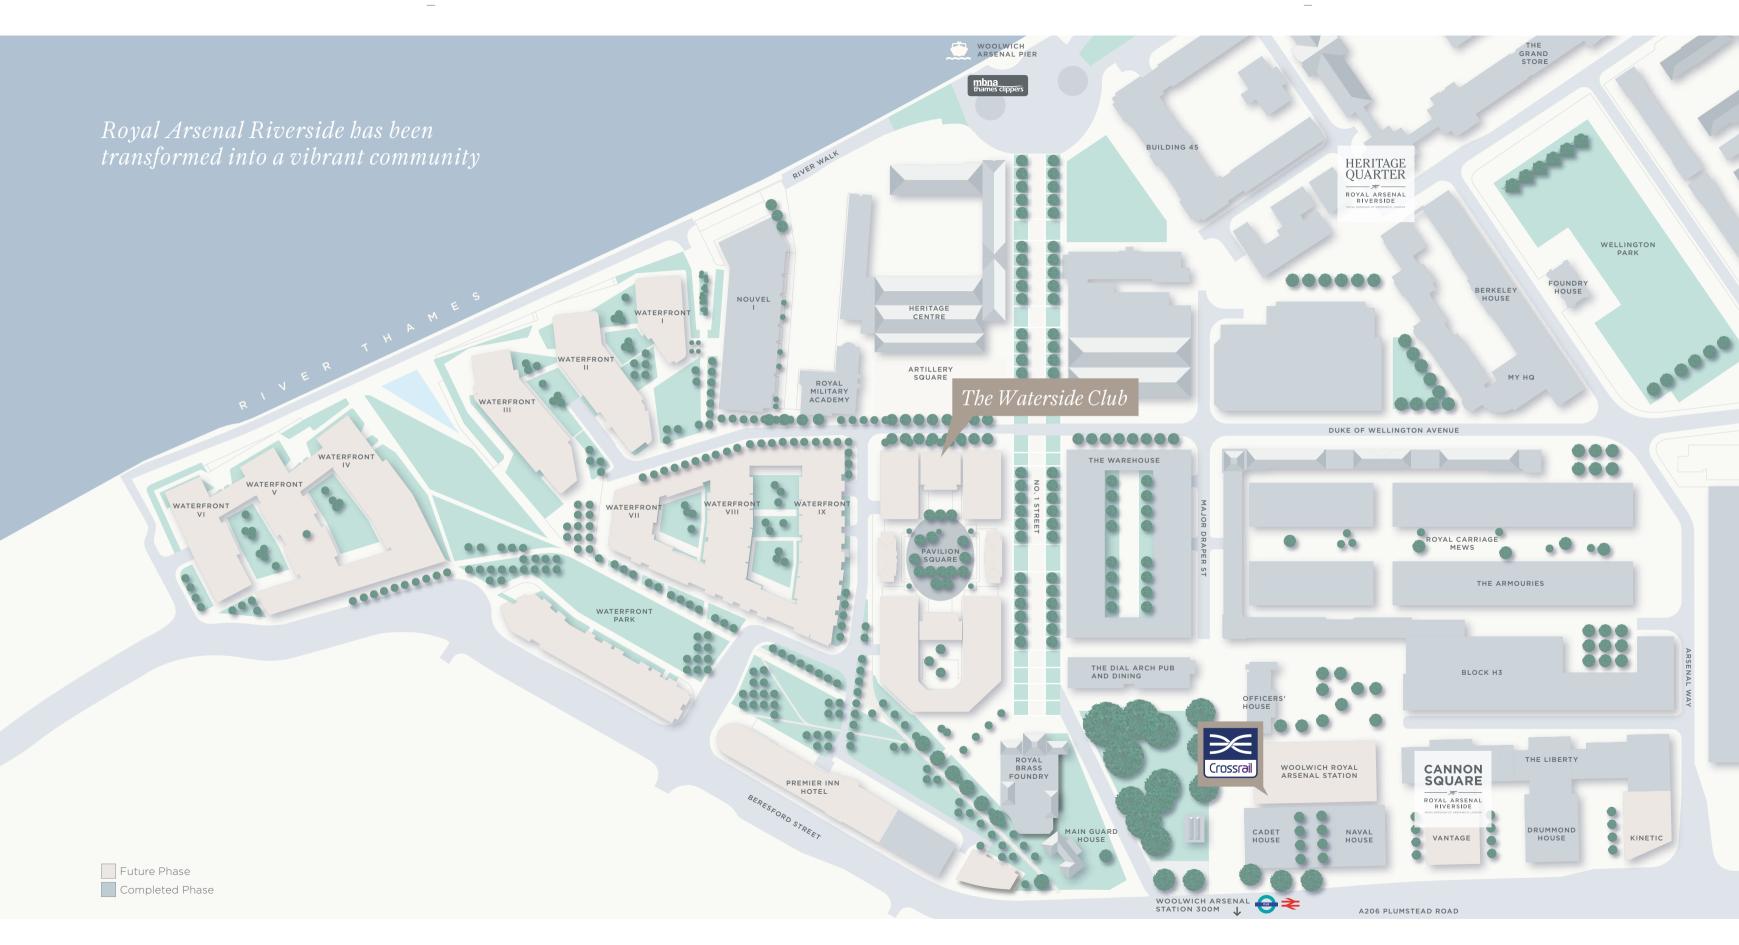

# Introducing The Waterside Club

The Waterside Club at Berkeley's stunning development,
Royal Arsenal Riverside, is the exclusive residents' only
health and well-being centre.

Located within Pavilion Square, residents\* can enjoy five-star facilities and pure relaxation right at the heart of Royal Arsenal Riverside.