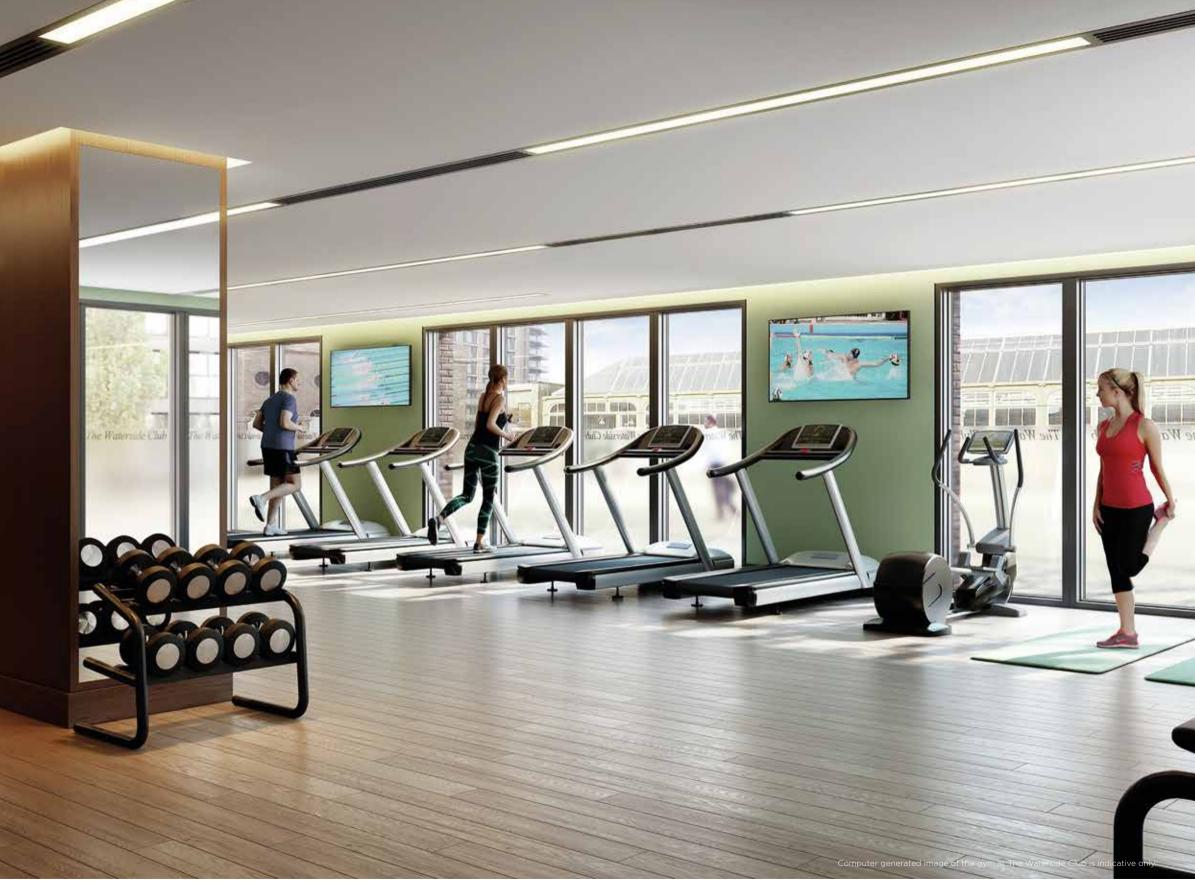

## Work Out in Style

Whether you are a gym regular or a novice, the spacious fitness suite at The Waterside Club offers first-class facilities to work away stress or gently tone muscles.

With the latest state-of-the-art fitness equipment, achieving your fitness goals will be a pleasure.