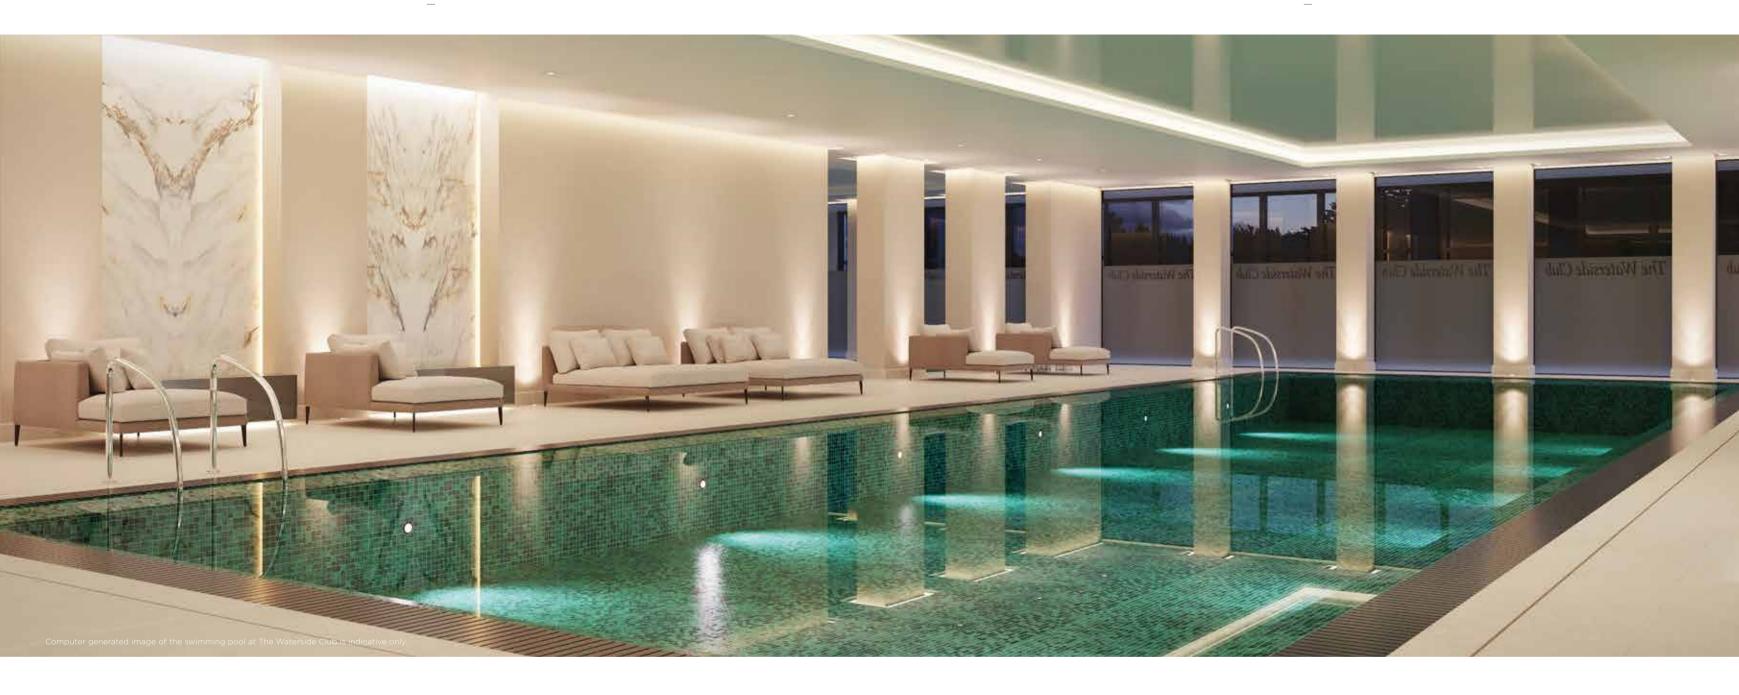

#### Relax & Unwind

A calming palette of colours soothes the senses and lends an atmosphere of peace and tranquility in which to enjoy a swim in the vitality spa pool, or simply chill out and relax on one of the luxurious chaises longues.

### Energised & Revitalised

Plunge into the 20m swimming pool for a post-workout swim or a refreshing dip then retreat to one of our luxurious chaises longues or visit our sauna and steam room for an invigorating and rejuvenating experience.

Step into an oasis of comfort and calm in the spa at The Waterside Club