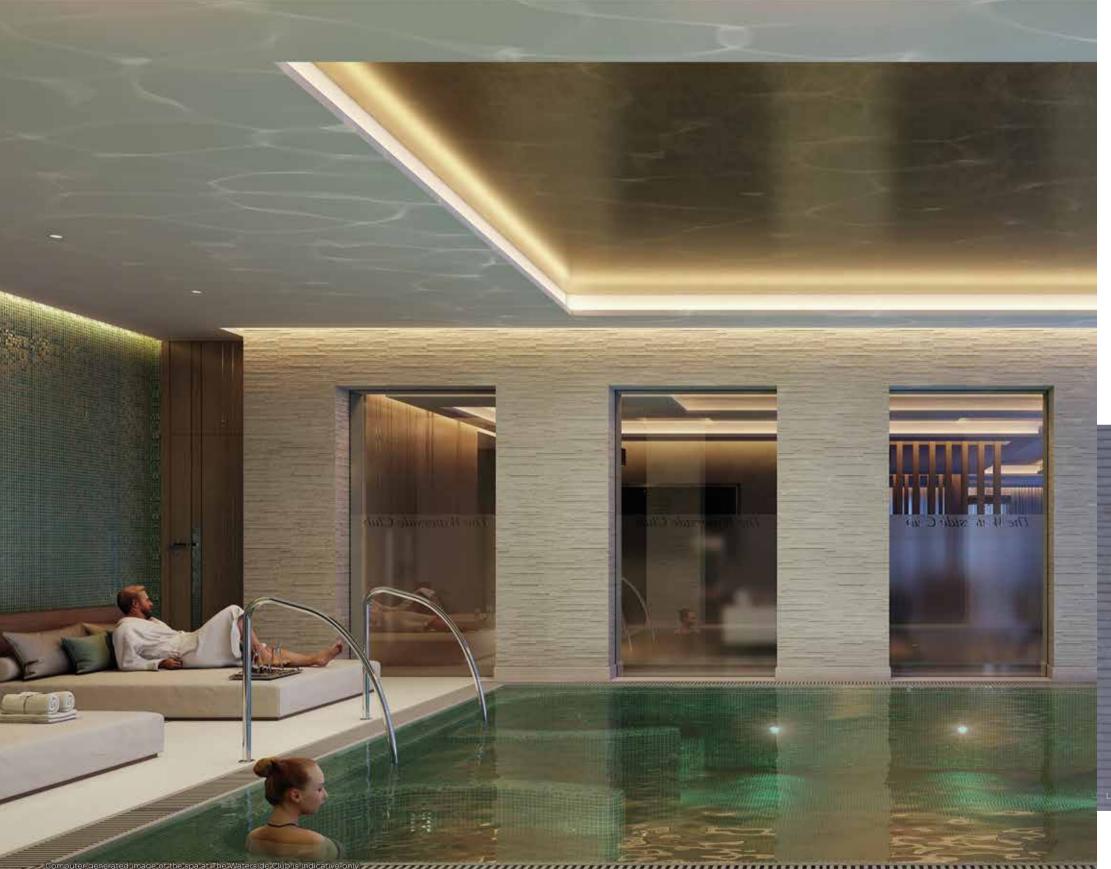

#### Relax & Unwind

A calming palette of colours soothes the senses and lends an atmosphere of peace and tranquility in which to enjoy a swim in the vitality spa pool, or simply chill out and relax on one of the luxurious chaises longues.

Beautifully appointed changing rooms with deluxe showers are available for residents to enjoy.

### Energised & Revitalised

Plunge into the 20m swimming pool for a post-workout swim or a refreshing dip then retreat to one of our luxurious chaises longues or visit our sauna and steam room for an invigorating and rejuvenating experience.

Step into an oasis of comfort and calm in the spa at The Waterside Club