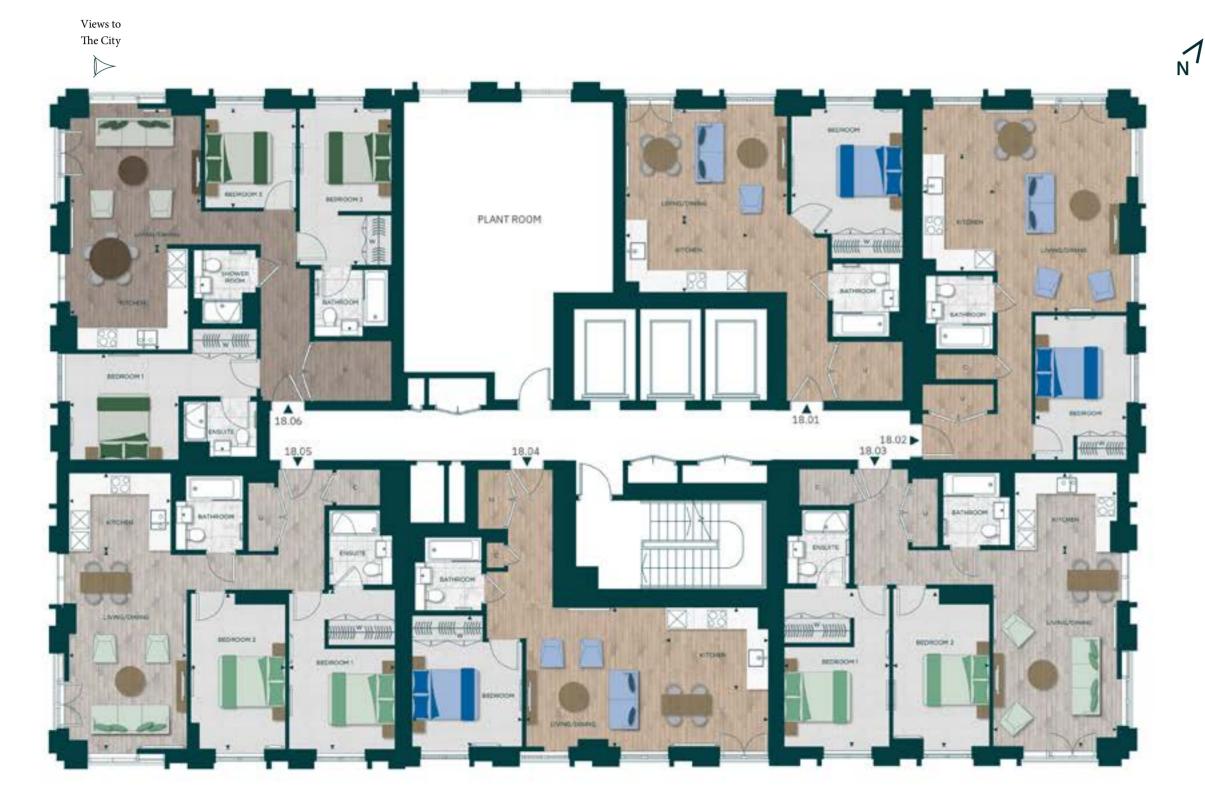

# **FLOORPLATES** Floor 18

Views to West Ham Park

| Apartment 18.01 |
|-----------------|

| 57.3 sq m       | 616 sq ft |
|-----------------|-----------|
| Apartment 18.02 |           |
| 64.5 sq m       | 694 sq ft |

# Apartment 18.03

| 82.6 | sq | m |  |  | 889 | sq | f |
|------|----|---|--|--|-----|----|---|

# Apartment 18.04

| 58.6 | sg m | 630 sg ft |
|------|------|-----------|

### Apartment 18.05

| 80.0 | sq | m |  | 861 sq |
|------|----|---|--|--------|

# Apartment 18.06

| 94.6 sq m | 1,018 sq f |
|-----------|------------|
|-----------|------------|

Views to Canary Wharf

Floors

Total Area

Bedroom

Kitchen/Living/Dining

| ley |  |  |  |   |  |  |   |  |
|-----|--|--|--|---|--|--|---|--|
|     |  |  |  | Ī |  |  | D |  |