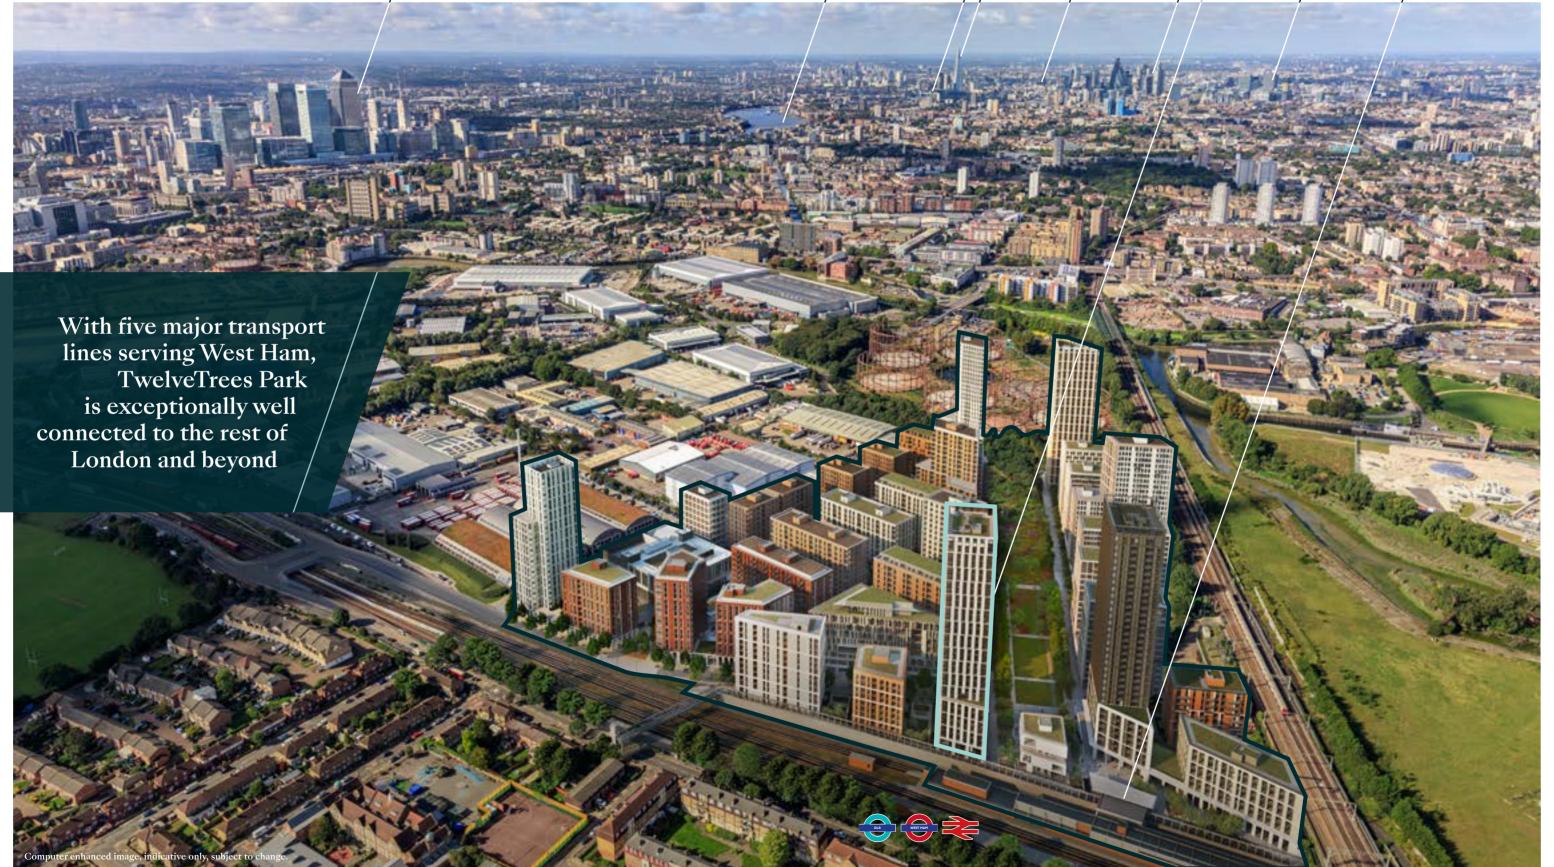

THE CITY

LIVE CONNECTED to London

Five rail and tube lines connect TwelveTrees Park to all points across the Capital, making it one of the most accessible areas of London. With a choice of stations, connections to work and leisure are super quick and convenient.

# CONNECTED London living

With five major transport lines on your doorstep, London City Airport only 10 minutes away and a choice of links to Eurostar – everything you need really is within easy reach.

### UNRIVALLED connections

from TwelveTrees Park – just take one of the five nearby rail and tube lines. It makes getting to work, university, school

Shop, eat and drink

Breitling, Armani Exchange, Hugo Boss, Apple, Charles Tyrwhitt, Hotel Chocolat, Kiehls, Levi's, Bat and Ball, EAT, Five Guys, Rhythm Kitchen, Tossed. Plus many more...