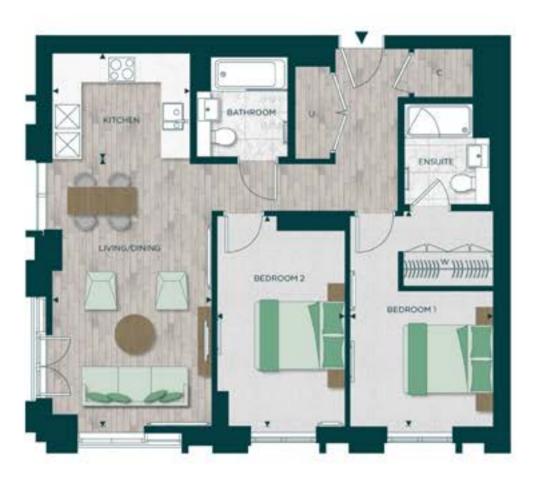

# Two Bedroom Apartment Type 1

Floors: 04-09 Apartments: 04-02 to 09-02

| Total Area    | 86.8 sq m     | 934 sq ft      |
|---------------|---------------|----------------|
| Kitchen       | 3.33m x 2.42m | 10'11" x 7'11" |
| Living/Dining | 5.21m x 5.57m | 17'1" x 18'3"  |
| Bedroom 1     | 3.21m x 5.00m | 10'6" x 16'4"  |
| Bedroom 2     | 2.88m x 4.34m | 9'5" x 14'2"   |
|               |               |                |