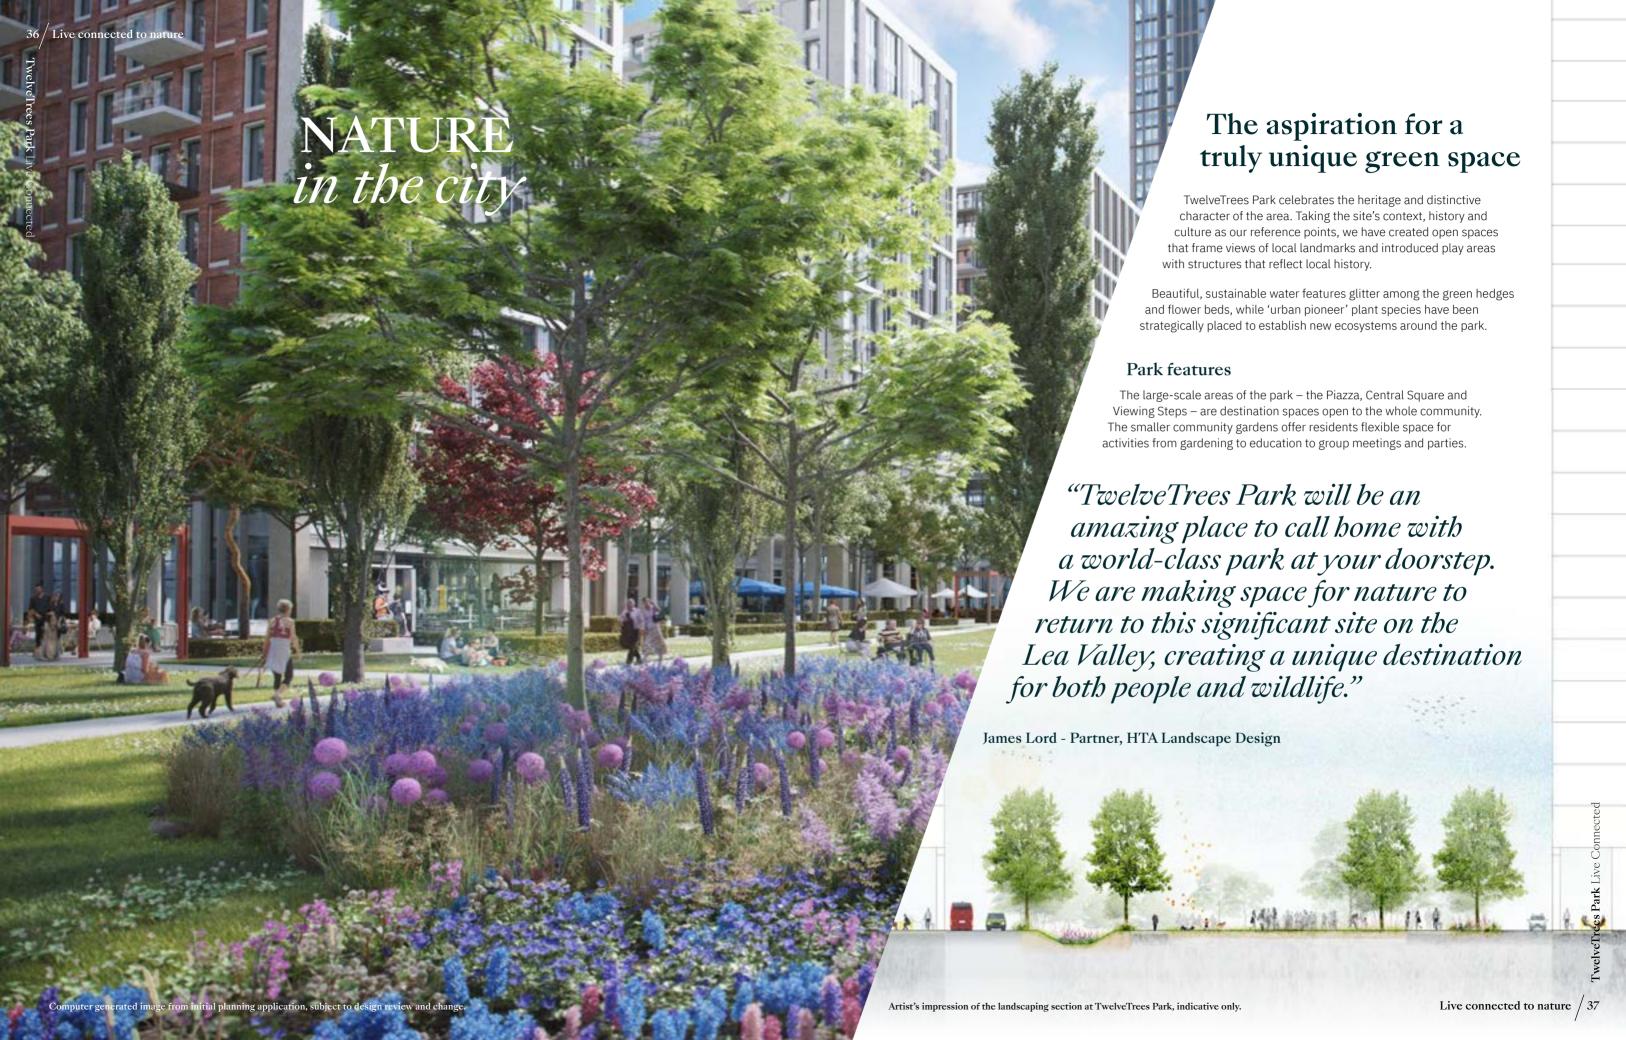

# DESIGNED WITH PARKS and open spaces at the heart

The transformation of this part of the city into 12 acres of green open space, gardens and ecological habitats which bring residents closer to nature is one of the most exciting aspects of the development.

A stroll around TwelveTrees Park is an adventure. Follow the line of trees that form the spine of the park, along winding pathways past undulating lawns, flower beds and cooling water features, through woodland, an orchard and a sensory garden. Sit for a while on a shaded bench, or head to the games area for some vigorous fresh-air activity.

In Central Square, low-level

flower beds and amazing sculptures frame a wide paved area where you will find seasonal markets, coffee stalls and street food vendors.

03 The Piazza is the focal point of community activities such as festivals and film screenings. Waterjets that rise from granite paving form an exciting centrepiece.