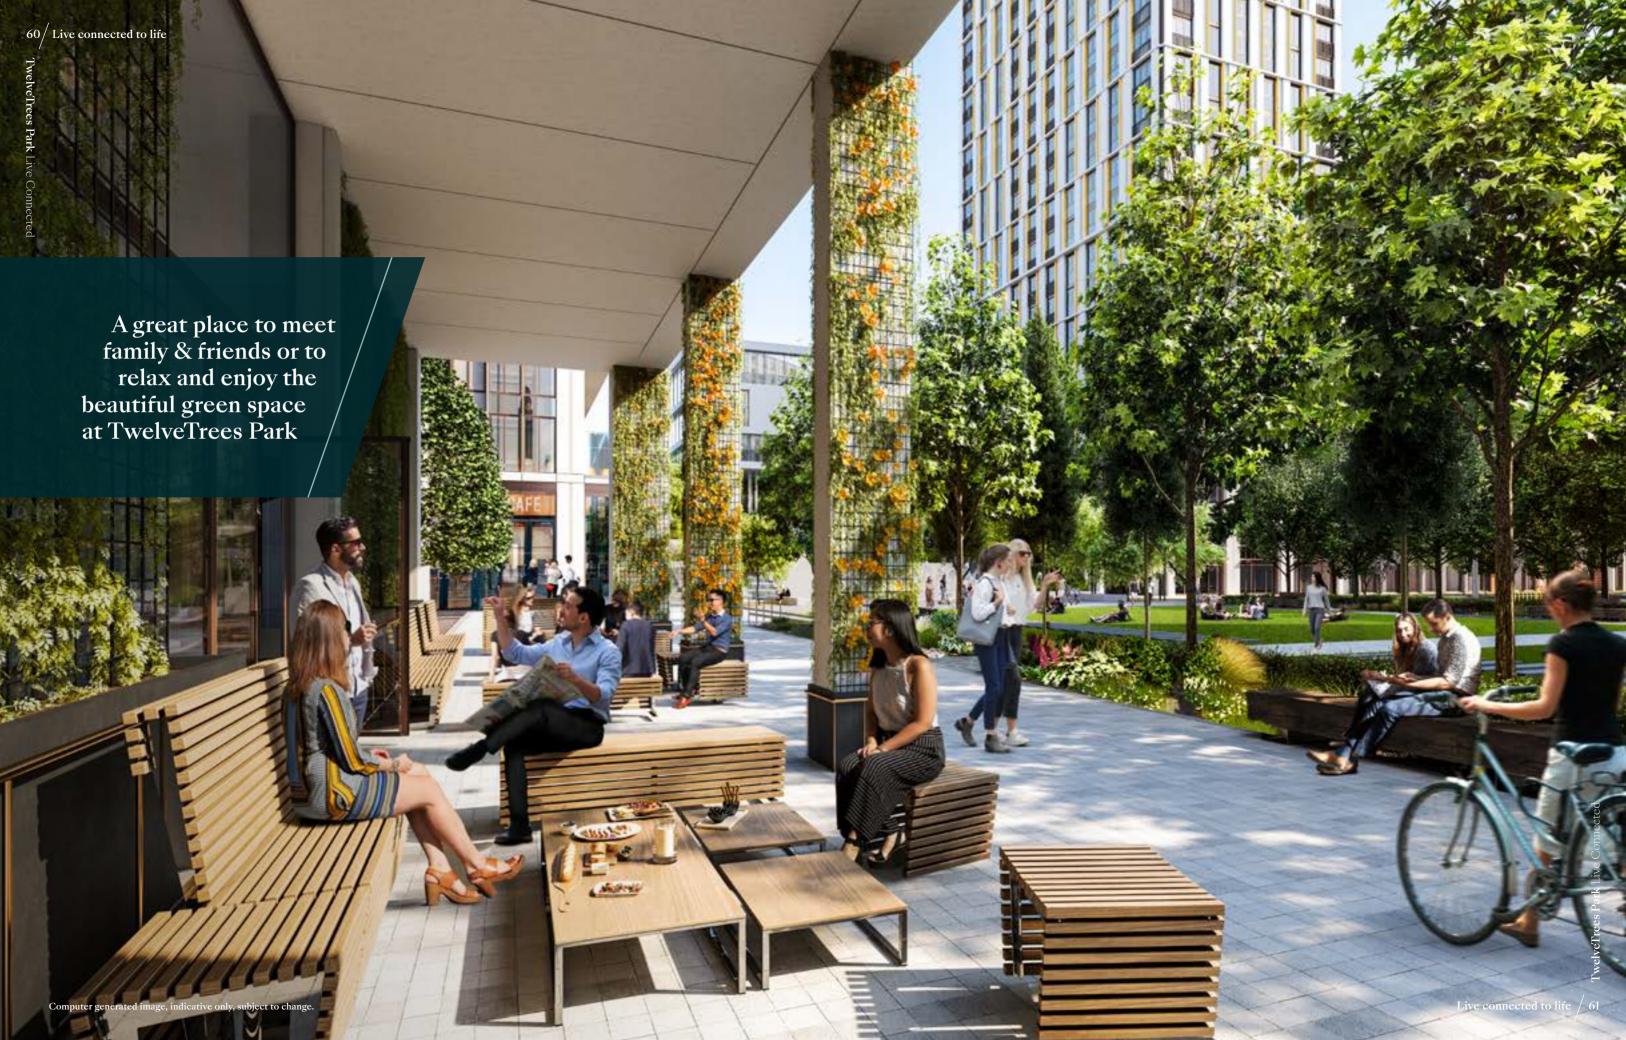

Everything about TwelveTrees Park is dedicated to the connectedness and wellbeing of residents. Beautiful landscaped gardens and open parkland occupy over half the site, for everyone to enjoy. With buzzing cafés, bars and restaurants, and the hub - the community building at the centre, there is always something to do and a place to meet.

# DESIGNED WITH PARKS and open spaces at the heart

The transformation of this part of the city into 12 acres of green open space, gardens and ecological habitats which bring residents closer to nature is one of the most exciting aspects of the development.

A stroll around TwelveTrees Park is an adventure. Follow the line of trees that form the spine of the park, along winding pathways past undulating lawns, flower beds and cooling water features, through woodland, an orchard and a sensory garden. Sit for a while on a shaded bench, or head to the games area for some vigorous fresh-air activity.