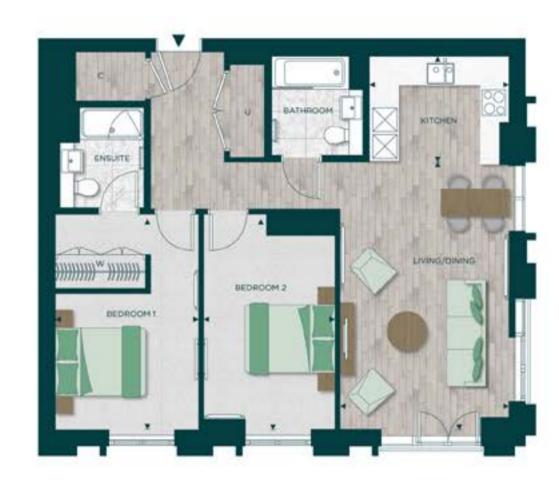

# Two Bedroom Apartment Type 1

Floors: 04-09 Apartments: 04-02 to 09-02

| Total Area    | 86.8 sq m     | 934 sq ft      |
|---------------|---------------|----------------|
| Kitchen       | 3.33m x 2.42m | 10'11" x 7'11" |
| Living/Dining | 5.21m x 5.57m | 17'1" x 18'3"  |
| Bedroom 1     | 3.21m x 5.00m | 10'6" x 16'4"  |
| Bedroom 2     | 2.88m x 4.34m | 9'5" x 14'2"   |
|               |               |                |

Floorplans shown for TwelveTrees Park are for approximate measurements only. Exact layouts and sizes may vary. All measurements may vary within a tolerance of 5%. The dimensions are not intended to be used for carpet sizes, appliance sizes or items of furniture. Furniture layouts are indicative only. Kitchen layout indicative only. Electrical positions shown are indicative only. Please ask Sales Consultant for further information. To improve legibility these plans have been sized to fit each page. As a result this plan may not be at the same scale as those on other pages.