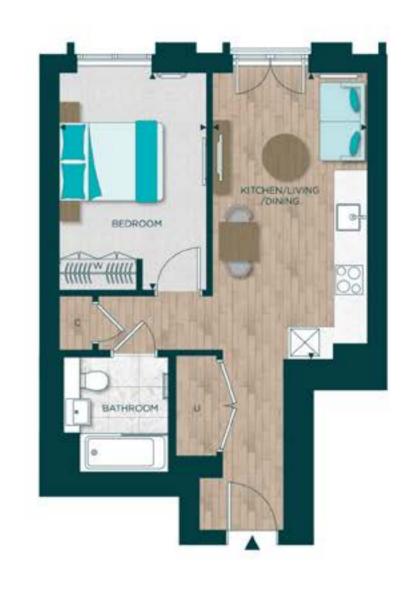

Floors: 04-31

Apartments: 04-05 to 09-05, 10-04 to 31-04

Floors: 04-09

**Apartments:** 04-03 to 09-03

Total Area

Living/Dining

Kitchen

Bedroom

59.9 sq m

2.24m x 2.79m

4.96m x 5.53m

3.13m x 5.03m

644 sq ft

7'4" x 9'1"

16'3" x 18'2"

10'3" x 16'6"