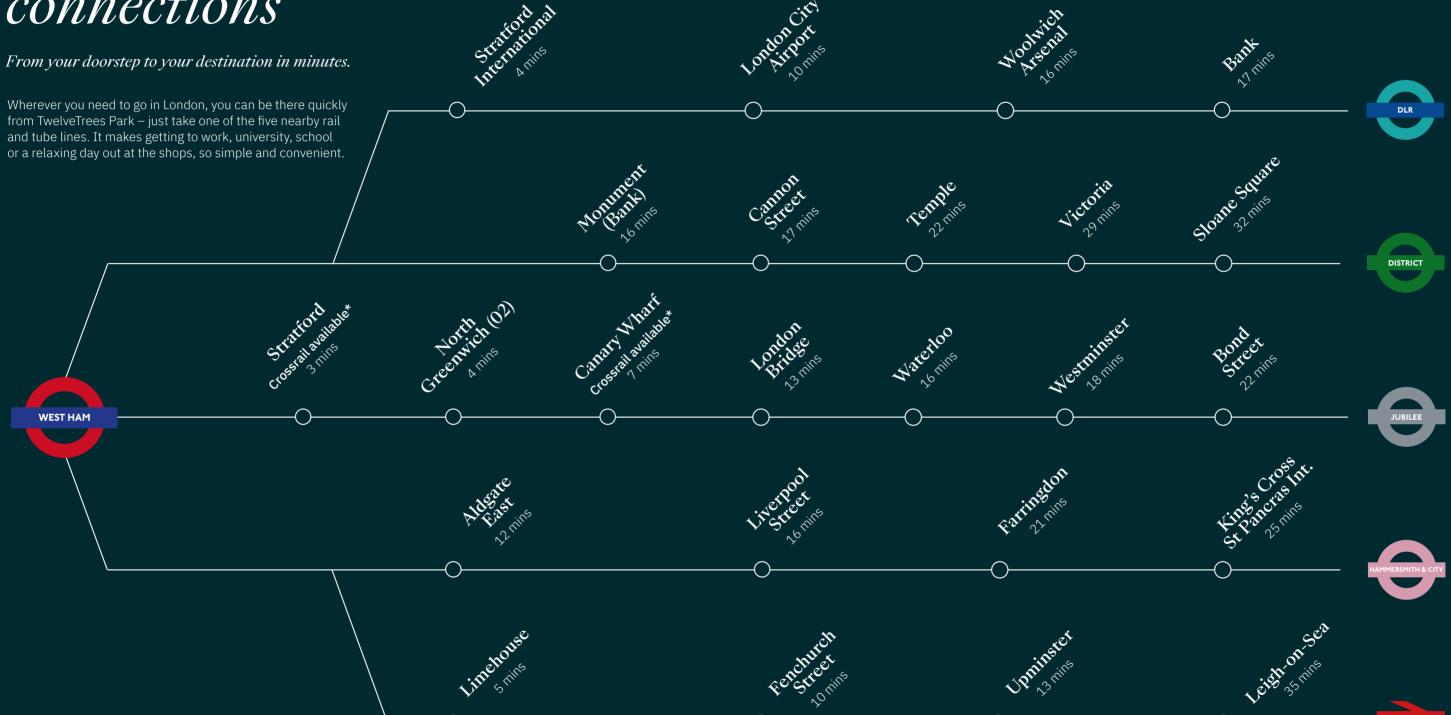

### UNRIVALLED connections

from TwelveTrees Park – just take one of the five nearby rail and tube lines. It makes getting to work, university, school

Shop, eat and drink

Breitling, Armani Exchange, Hugo Boss, Apple, Charles Tyrwhitt, Hotel Chocolat, Kiehls, Levi's, Bat and Ball, EAT, Five Guys, Rhythm Kitchen, Tossed. Plus many more...

### London

Page 14 - Connected London living

Page 18 — Unrivalled connections

Page 28 — World-class education at your fingertips

Map not to scale. Distances given and journey times taken from 6.30am are approximate only. Source: www.tfl.gov.uk

THE CITY

LIVE CONNECTED to London

Five rail and tube lines connect TwelveTrees Park to all points across the Capital, making it one of the most accessible areas of London. With a choice of stations, connections to work and leisure are super quick and convenient.