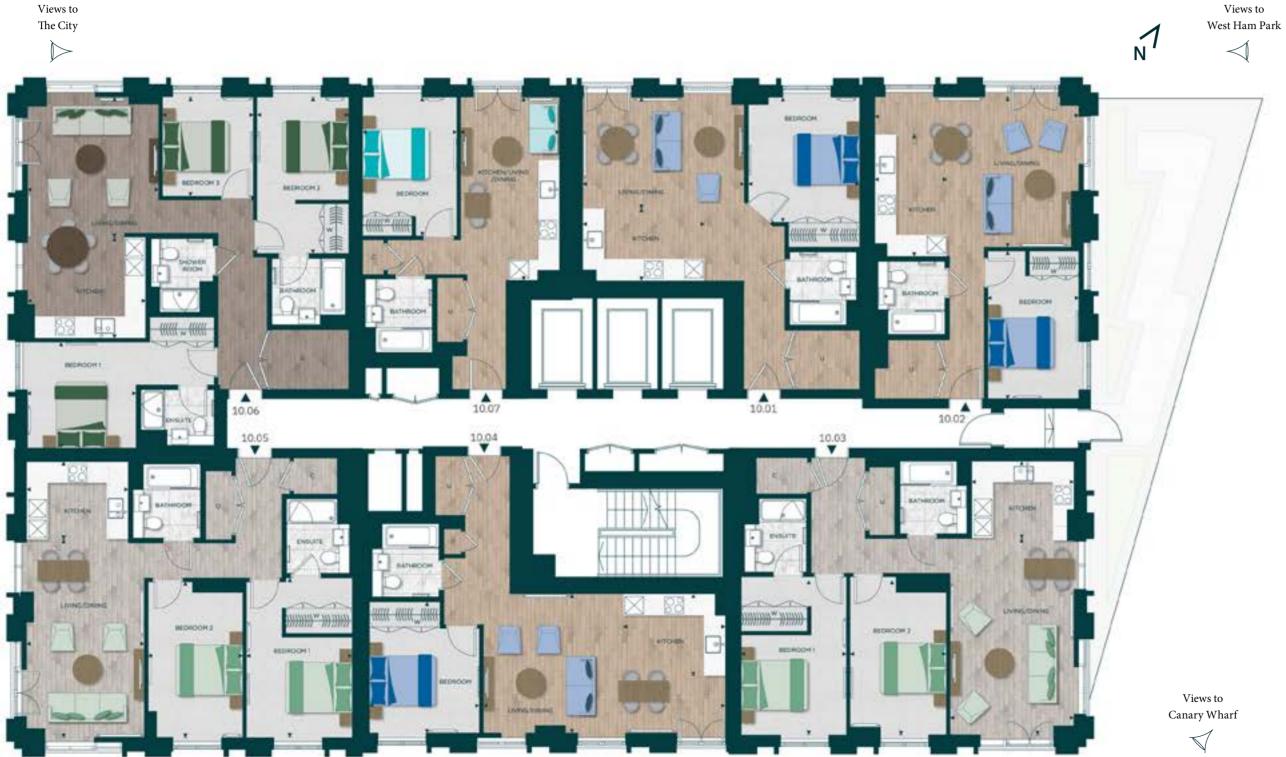

# **FLOORPLATES** Floor 10

| Apartment 10.01 |          |
|-----------------|----------|
| 57.3 sq m       | 616 sq 1 |
| Apartment 10.02 |          |
| 55.4 sq m       | 596 sq   |
| Apartment 10.03 |          |
| 82.6 sq m       | 889 sq   |
| Apartment 10.04 |          |
| 58.6 sq m       | 630 sq f |
| Apartment 10.05 |          |
| 80.0 sq m       | 861 sq   |

# Apartment 10.07

94.6 sq m

| 44.2 9 | sg m | 4 | 476 sa ft |
|--------|------|---|-----------|

1,018 sq ft

# **FLOORPLATES** Floors 11-17 & 19-31

Views to The City

# Apartments 11-17.01 & 19-31.01

57.3 sq m

### Apartments 11-17.02 & 19-31.02

64.5 sq m

# Apartments 11-17.03 & 19-31.03

82.6 sq m 889 sq ft

### Apartments 11-17.04 & 19-31.04

58.6 sq m 630 sq ft

### Apartments 11-17.05 & 19-31.05

80.0 sq m 861 sq ft

### Apartments 11-17.06 & 19-31.06

94.6 sq m 1,018 sq ft

### Apartments 11-17.07 & 19-31.07

44.2 sq m