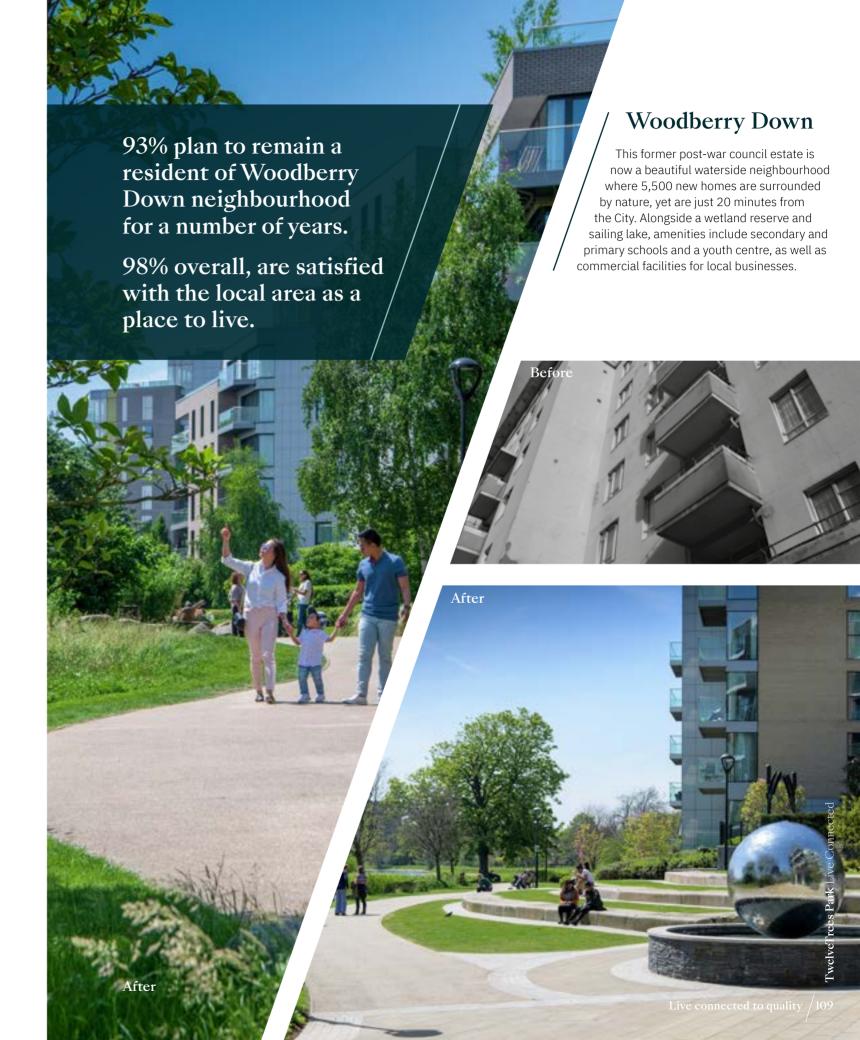

# DESIGNED WITH PARKS and open spaces at the heart

The transformation of this part of the city into 12 acres of green open space, gardens and ecological habitats which bring residents closer to nature is one of the most exciting aspects of the development.

A stroll around TwelveTrees Park is an adventure. Follow the line of trees that form the spine of the park, along winding pathways past undulating lawns, flower beds and cooling water features, through woodland, an orchard and a sensory garden. Sit for a while on a shaded bench, or head to the games area for some vigorous fresh-air activity.