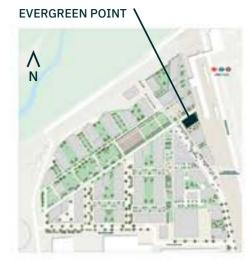

### Evergreen Point

Evergreen Point is the first building to launch at TwelveTrees Park and comprises of studios, 1, 2 and 3 bedroom apartments, all individually designed to meet the high Berkeley quality standards.

- Evergreen Point
- 2 TwelveTrees Park
- 3 Science Garden
- 4 Community Garden
- 5 Public square leading to West Ham Station
- 6 Station connection
- 7 The hub
- Office building
- Office/workshop
- 10 East London Science School