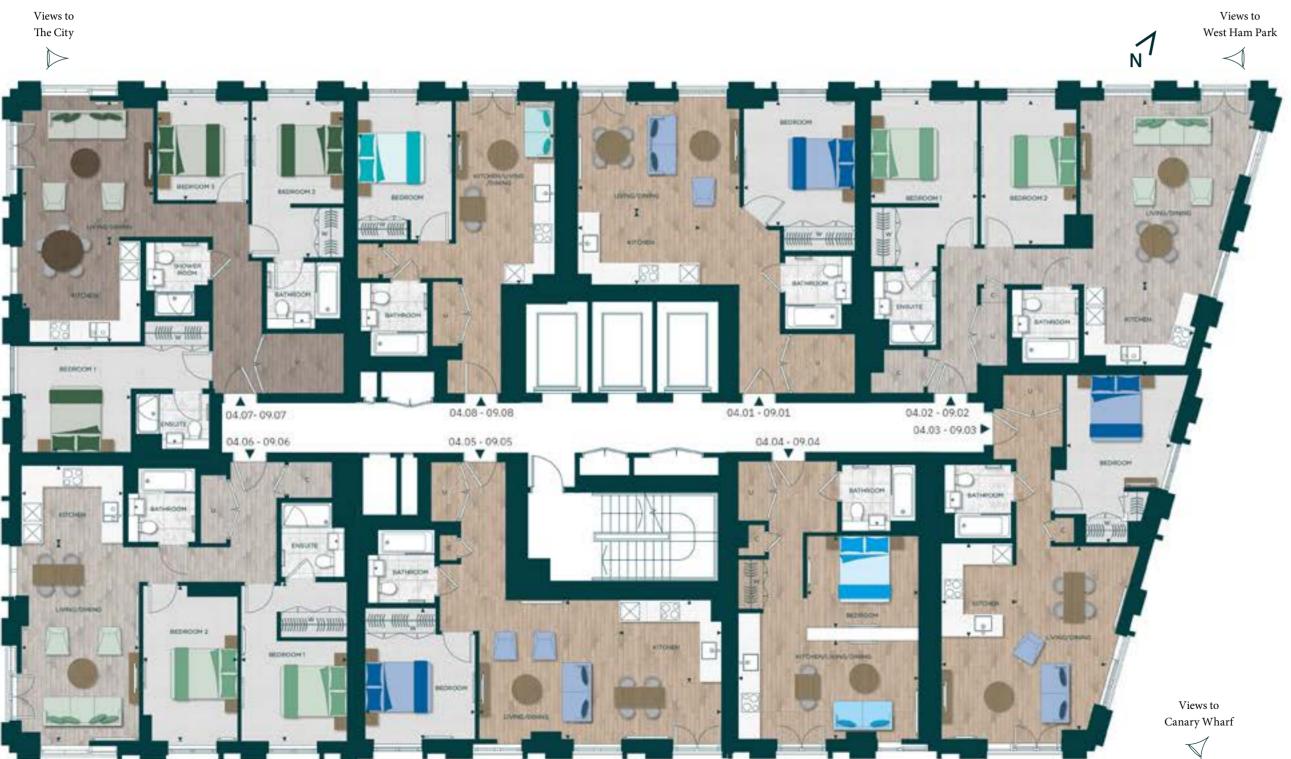

# **FLOORPLATES** Floors 04-09

| Apartments | 04.01 | - 09.01 |
|------------|-------|---------|
|            |       |         |

| 57.3 | sq | m | 616 | sq ft |
|------|----|---|-----|-------|
|      |    |   |     |       |

# Apartments 04.02 - 09.02

| 86.8 sq | m | 934 sq ft |
|---------|---|-----------|

### Apartments 04.03 - 09.03

| 59.9 | sq | m   |  | 644 | sq | f |
|------|----|-----|--|-----|----|---|
| 37.7 | 54 | 111 |  | 044 | 54 |   |

# Apartments 04.04 - 09.04

| 45.0 sc | a m | 484 sa f |
|---------|-----|----------|

# Apartments 04.05 - 09.05

| 8.6 sq | m | 630 sq ft |
|--------|---|-----------|

# Apartments 04.06 - 09.06

| 80.0 sa m | 861 s | а |
|-----------|-------|---|

### Apartments 04.07 - 09.07

| 94.6 sq | m | 1,018 sq ft |
|---------|---|-------------|

### Apartments 04.08 - 09.08

| 44.2 sa m | 476 sa f |
|-----------|----------|