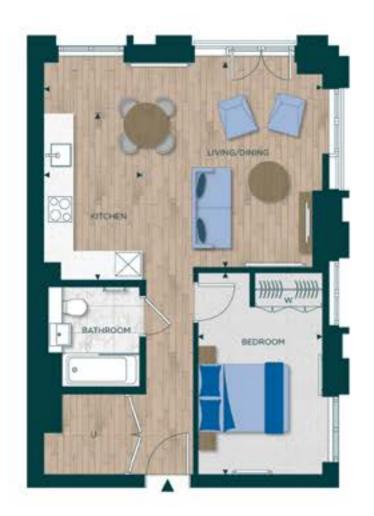

# One Bedroom Apartment Type 1

Floors: 04-31 **Apartments:** 04-01 to 31-01

Total Area

Living/Dining

Kitchen

Bedroom

57.3 sq m

3.65m x 2.20m

4.86m x 3.33m

3.35m x 4.50m

616 sq ft

11'11" x 7'2"

15'11" x 10'11"

10'11" x 14'9"