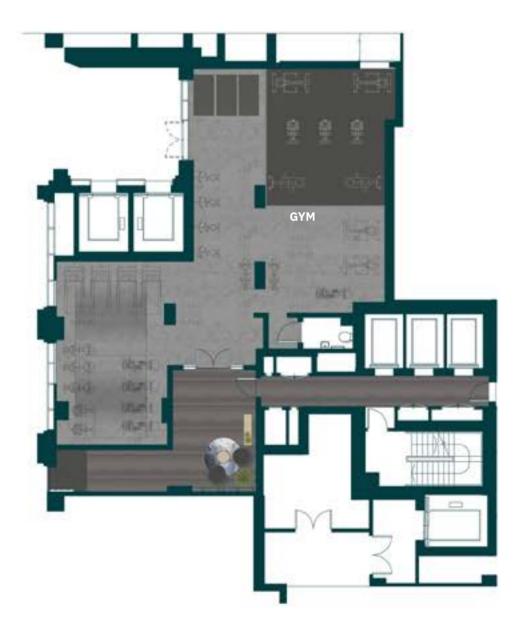

# GROUND FLOOR - FACILITIES Gym

### Amenities here for your convenience

Imagine having a gym on your doorstep – how much more motivated would you be to keep fit? Or having a screening room on site? A fantastic range of amenities are available for you, including a fitness suite and screening room, residents' lounge and modern business space.