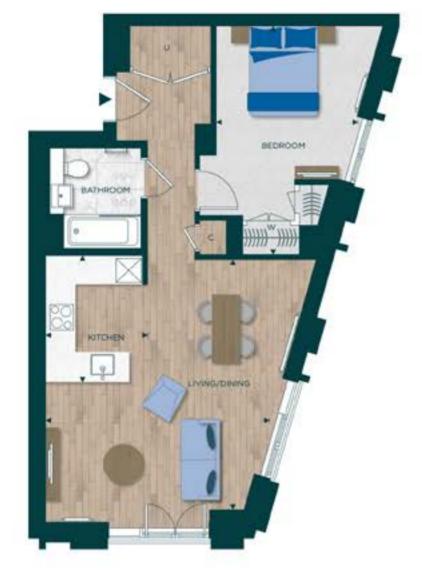

Floors: 11-31

**Apartments:** 11-02 to 31-02

### rplate

| Total Area    | 64.5 sq m     | 694 sq ft     |
|---------------|---------------|---------------|
| Kitchen       | 2.20m x 3.50m | 7'2" x 11'5"  |
| Living/Dining | 6.14m x 6.11m | 20'1" x 20'0" |
| Bedroom       | 2.75m x 4.36m | 9'0" x 14'3"  |