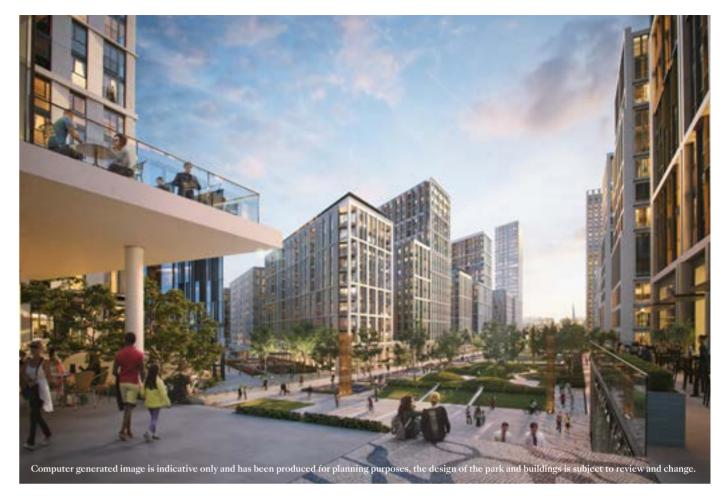

# DESIGNED WITH PARKS and open spaces at the heart

The transformation of this part of the city into 12 acres of green open space, gardens and ecological habitats which bring residents closer to nature is one of the most exciting aspects of the development.

A stroll around TwelveTrees Park is an adventure. Follow the line of trees that form the spine of the park, along winding pathways past undulating lawns, flower beds and cooling water features, through woodland, an orchard and a sensory garden. Sit for a while on a shaded bench, or head to the games area for some vigorous fresh-air activity.