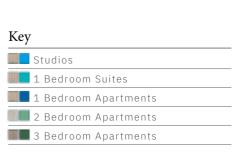

1.04

58.6 sq m 630 sq ft

### Apartments 11-17.05 & 19-31.05

80.0 sq m 861 sq ft

### Apartments 11-17.06 & 19-31.06

94.6 sq m 1,018 sq ft

### Apartments 11-17.07 & 19-31.07

44.2 sq m





# **FLOORPLATES** Floor 18





Views to West Ham Park

| Apartment 18.01 |
|-----------------|

| 57.3 sq m       | 616 sq ft |
|-----------------|-----------|
| Apartment 18.02 |           |
| 64.5 sq m       | 694 sq ft |

# Apartment 18.03

| 82.6 | sq | m |  |  | 889 | sq | f |
|------|----|---|--|--|-----|----|---|

# Apartment 18.04

| 58.6 | sg m | 630 sg ft |
|------|------|-----------|

### Apartment 18.05

| 80.0 | sq | m |  | 861 sq |
|------|----|---|--|--------|

# Apartment 18.06

| 94.6 sq m | 1,018 sq f |
|-----------|------------|
|-----------|------------|

Views to Canary Wharf





Floors





Total Area

Bedroom

Kitchen/Living/Dining

| ley |  |  |  |   |  |  |   |  |
|-----|--|--|--|---|--|--|---|--|
|     |  |  |  | Ī |  |  | D |  |

Measurement Points С Cuphoard

U

| , | Cuppoard         |
|---|------------------|
| ſ | Utility Cupboard |
| V | Wardrobe         |
|   |                  |

# Floorplate

Floor 04 Shown



Floorplans shown for TwelveTrees Park are for approximate measurements only. Exact layouts and sizes may vary. All measurements may vary within a tolerance of 5%. The dimensions are not intended to be used for carpet sizes, appliance sizes or items of furniture. Furniture layouts are indicative only. Kitchen layout indicative only. Electrical positions shown are indicative only. Please ask Sales Consultant for further information. To improve