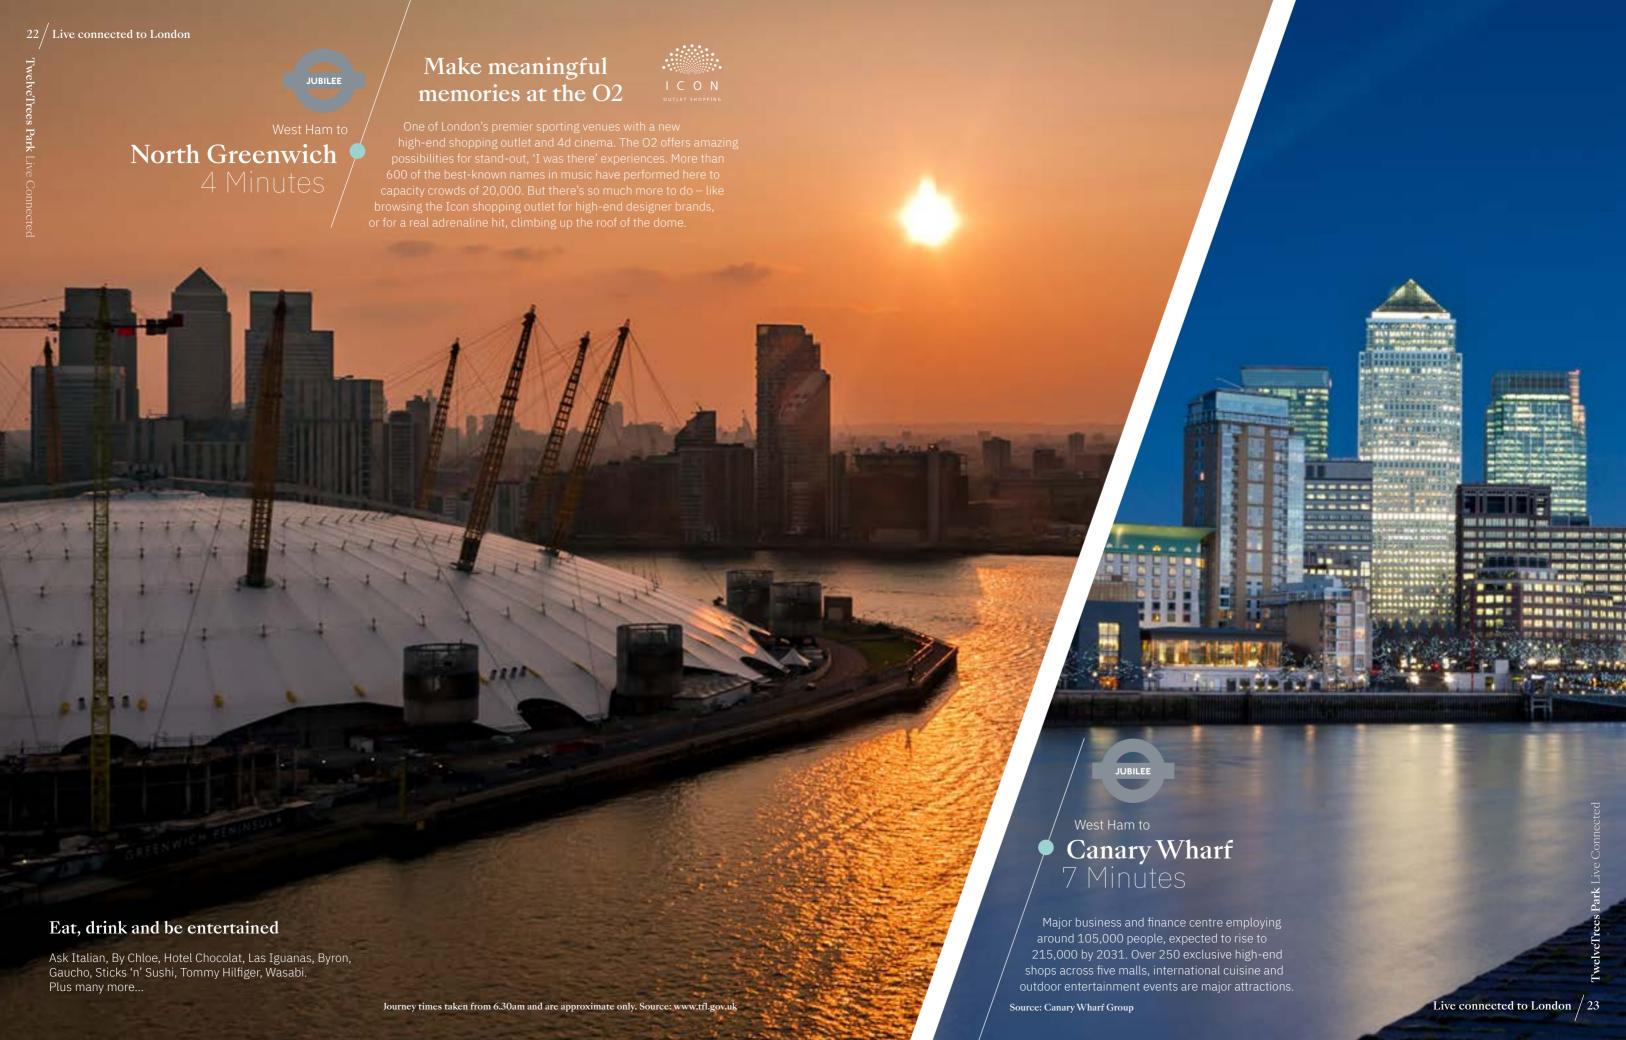

Capture the spirit of 2012 at The Olympic Park

The Queen Elizabeth Olympic Park, where sporting history was made in 2012 at the London Olympics, is now an exceptional public sports and leisure facility in Stratford. As well as treading in the footsteps of our greatest sportsmen and women, you can explore its parklands, waterways, playgrounds and cafés – or try the 178m slide, the world's longest tunnel slide.

Leisure facilities include a 17-screen multiplex cinema, bowling alley and a 24-hour casino that claims to be the biggest in the UK.

London Stadium, The Olympic Park, Stratford

Bond Street 22 Minutes /

Glittering theatre, amazing galleries, museums and exclusive shopping. Bond Street has the highest density of haute couture fashion houses anywhere in the world.