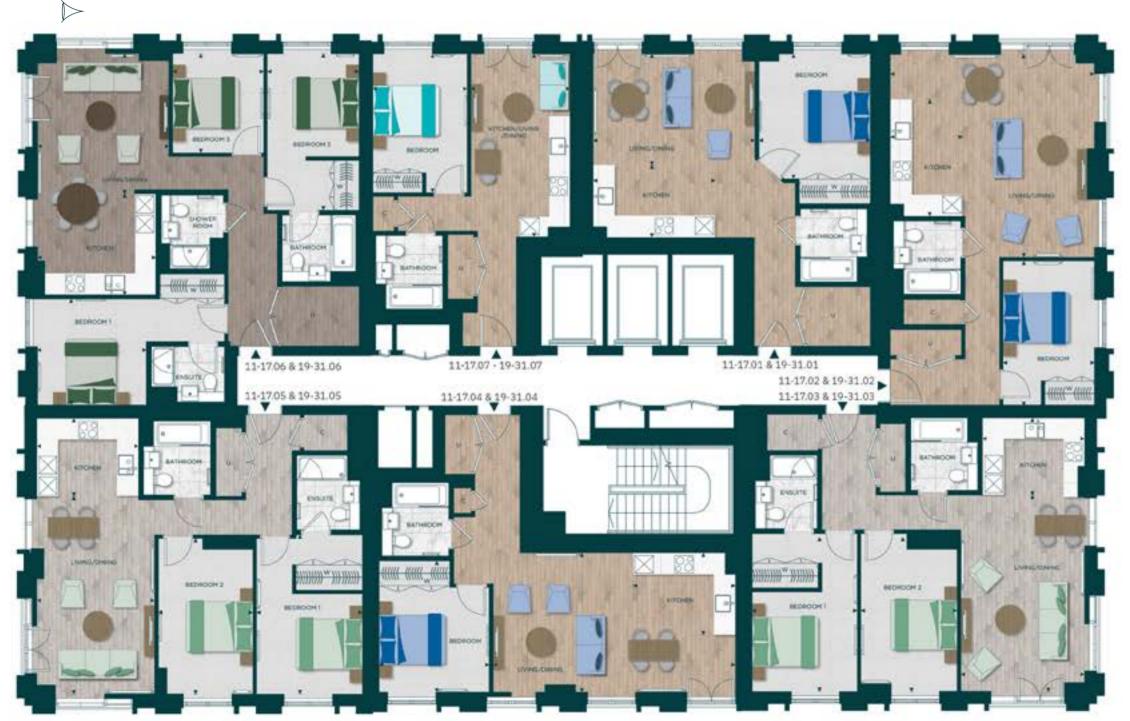

# **FLOORPLATES** Floors 11-17 & 19-31

Views to The City

# Apartments 11-17.01 & 19-31.01

57.3 sq m

### Apartments 11-17.02 & 19-31.02

64.5 sq m

# Apartments 11-17.03 & 19-31.03

82.6 sq m 889 sq ft

### Apartments 11-17.04 & 19-31.04

58.6 sq m 630 sq ft

### Apartments 11-17.05 & 19-31.05

80.0 sq m 861 sq ft

### Apartments 11-17.06 & 19-31.06

94.6 sq m 1,018 sq ft

### Apartments 11-17.07 & 19-31.07

44.2 sq m