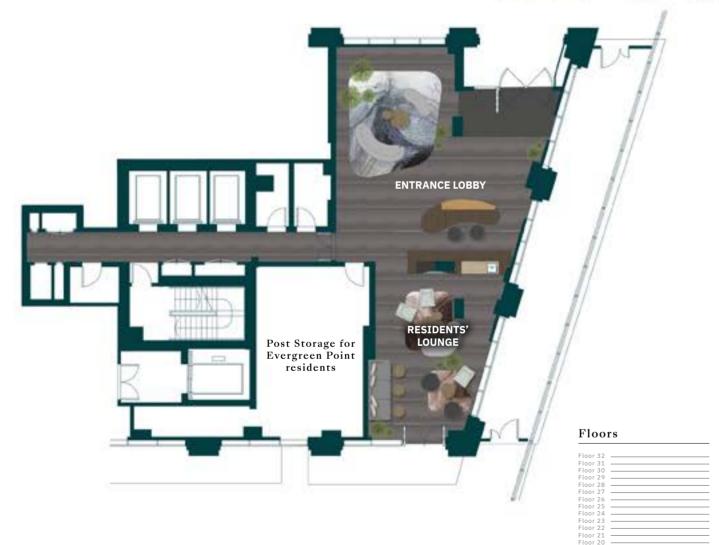

### FLOOR 02 - FACILITIES Entrance lobby and residents' lounge

Level access from the station is at Level 2.

### Floors

| 10013  |  |
|--------|--|
|        |  |
| oor 32 |  |
| oor 31 |  |
| oor 30 |  |
| oor 29 |  |
| oor 28 |  |
| oor 27 |  |
| oor 26 |  |
| oor 25 |  |
| oor 24 |  |
| oor 23 |  |
| oor 22 |  |
| oor 21 |  |
| oor 20 |  |
| oor 19 |  |
| oor 18 |  |
| oor 17 |  |
| oor 16 |  |
| oor 15 |  |
| oor 14 |  |
| oor 13 |  |
| oor 12 |  |
| oor 11 |  |
| oor 10 |  |
| oor 09 |  |
| oor 08 |  |
| oor 07 |  |
| oor 06 |  |
| oor 05 |  |
| oor 04 |  |
| oor 03 |  |
| oor 02 |  |
| oor 02 |  |
| TO 100 |  |
|        |  |