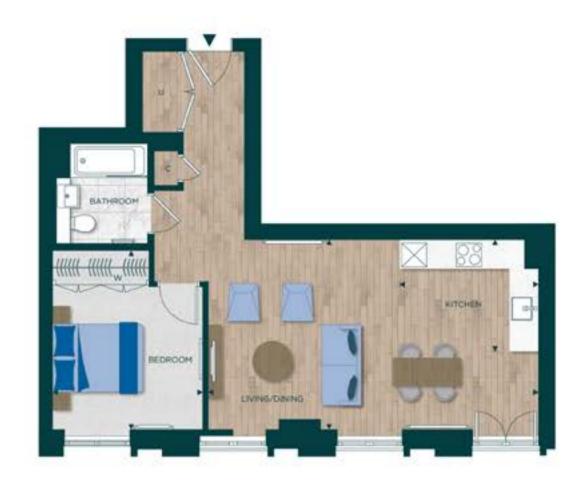

Floors: 04-31

Apartments: 04-05 to 09-05, 10-04 to 31-04

Floors: 04-09

**Apartments:** 04-03 to 09-03

Total Area

Living/Dining

Kitchen

Bedroom

| otal Area    | 58.6 sq m     | 630 sq ft       |
|--------------|---------------|-----------------|
| itchen       | 3.05m x 2.47m | 10'0" x 8'1"    |
| iving/Dining | 7.29m x 4.20m | 23'11" x 13'9"  |
| edroom       | 3.32m x 3.95m | 10'10" x 12'11" |
|              |               |                 |