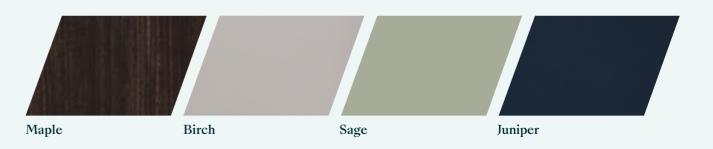

**Specification** 

engineered flooring brings warmth to the interiors.

2./ Soft tones of grey, ecru and white create a calming environment.

3./ A choice of four unique and modern colour palettes to chose from.