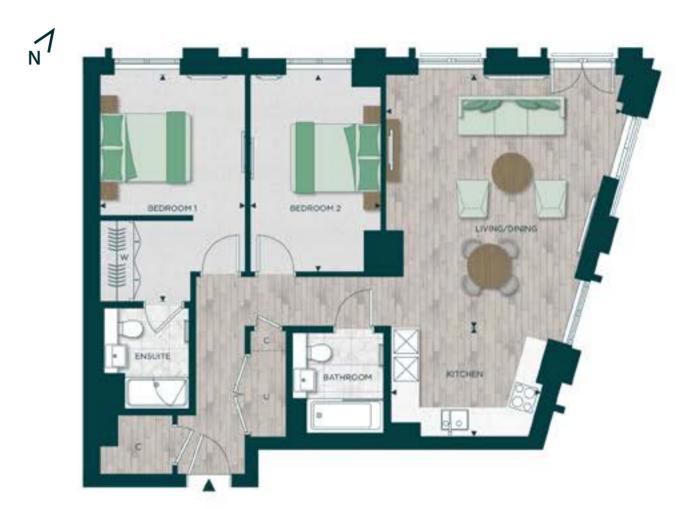

| Total Area    | 86.8 sq m     | 934 sq ft      |
|---------------|---------------|----------------|
| Kitchen       | 3.33m x 2.42m | 10'11" x 7'11" |
| Living/Dining | 5.21m x 5.57m | 17'1" x 18'3"  |
| Bedroom 1     | 3.21m x 5.00m | 10'6" x 16'4"  |
| Bedroom 2     | 2.88m x 4.34m | 9'5" x 14'2"   |
|               |               |                |

# Two Bedroom Apartment Type 2

Floors: 04-31

**Apartments:** 04-06 to 09-06, 10-05 to 31-05