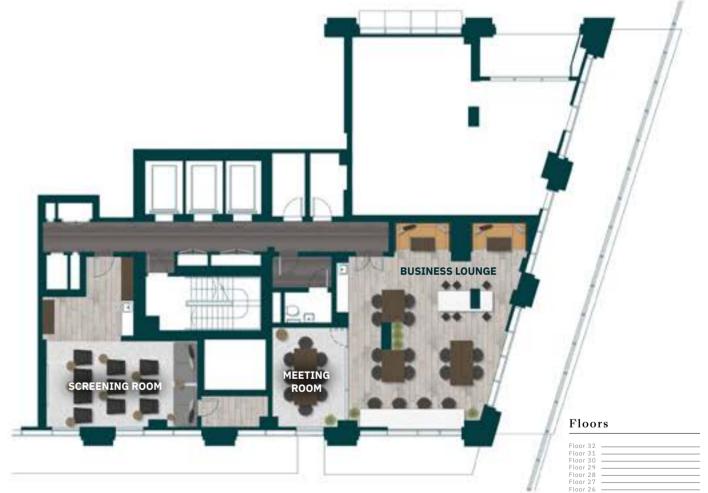

## FLOOR 03 - FACILITIES Screening room and business lounge

### Amenities here for your convenience

Imagine having a gym on your doorstep – how much more motivated would you be to keep fit? Or having a screening room on site? A fantastic range of amenities are available for you, including a fitness suite and screening room, residents' lounge and modern business space.