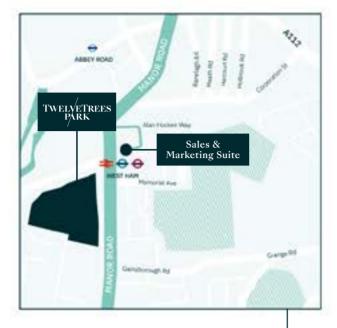

### WELCOME TO TwelveTrees Park

TwelveTrees Park is an exciting new development in the heart of up-and-coming residential East London. Fresh and modern, this new neighbourhood is just minutes from the City, Canary Wharf, Stratford and the West End perfectly placed for business, employment, universities, schools, shopping and entertainment.

THE CITY

LIVE CONNECTED to London

Five rail and tube lines connect TwelveTrees Park to all points across the Capital, making it one of the most accessible areas of London. With a choice of stations, connections to work and leisure are super quick and convenient.