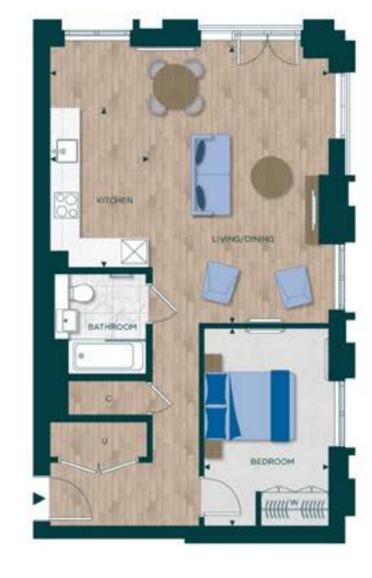

### Floorplate

Floor 04 Shown

| Total Area            | 44.2 sq m     | 476 sq ft     |
|-----------------------|---------------|---------------|
| Kitchen/Living/Dining | 3.00m x 5.53m | 9'10" x 18'1" |
| Bedroom               | 2.84m x 4.18m | 9'3" x 13'8"  |

### Floors

Key

Measurement Points

C Cupboard U Utility Cupboard

W Wardrobe