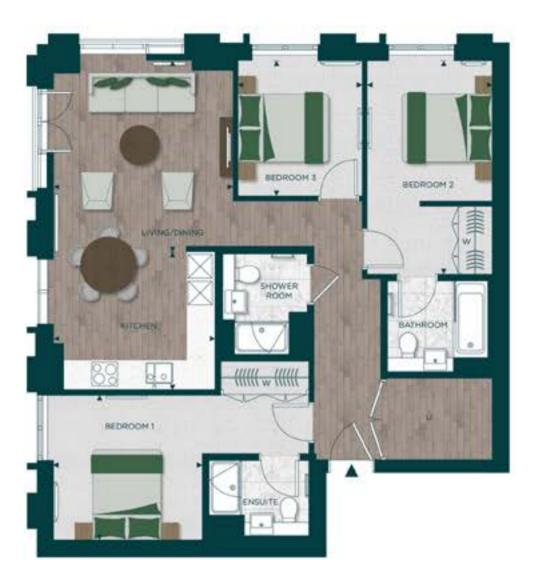

| 3.16m x 4.75m | 10'4" x 15'7" |
| Bedroom 2     | 2.90m x 4.75m | 9'6" x 15'7"  |

Floorplans shown for TwelveTrees Park are for approximate measurements only. Exact layouts and sizes may vary. All measurements may vary within a tolerance of 5%. The dimensions are not intended to be used for carpet sizes, appliance sizes or items of furniture. Furniture layouts are indicative only. Kitchen layout indicative only. Electrical positions shown are indicative only. Please ask Sales Consultant for further information. To improve legibility these plans have been sized to fit each page. As a result this plan may not be at the same scale as those on other pages.

Floors: 10-31

**Apartments:** 10-03 to 31-03

# Three Bedroom Apartment

Floors: 04-31 Apartments: 04-07 to 09-07,

10-06 to 31-06





Total Area

Living/Dining

Bedroom 1

Bedroom 2

Bedroom 3

Kitchen

| $\mathbf{F}1$ | Oore |  |
|---------------|------|--|

| Floo     | rs |  |
|----------|----|--|
| Floor 32 |    |  |
| Floor 31 |    |  |
| Floor 30 |    |  |
| Floor 29 |    |  |
| Floor 28 |    |  |
| Floor 27 |    |  |
| Floor 26 |    |  |
| Floor 25 |    |  |
| Floor 24 |    |  |
| Floor 23 |    |  |
| Floor 22 |    |  |
| Floor 21 |    |  |
| Floor 20 |    |  |
| Floor 19 |    |  |
| Floor 18 |    |  |
| Floor 17 |    |  |
| Floor 16 |    |  |
| Floor 15 |    |  |
| Floor 14 |    |  |
| Floor 13 |    |  |
| Floor 12 |    |  |
| Floor 11 |    |  |
| Floor 10 |    |  |
| Floor 09 |    |  |
| Floor 08 |    |  |

### Key

Measurement Points

C Cupboard

U Utility Cupboard

W Wardrobe

# Floorplate

Floor 04 Shown