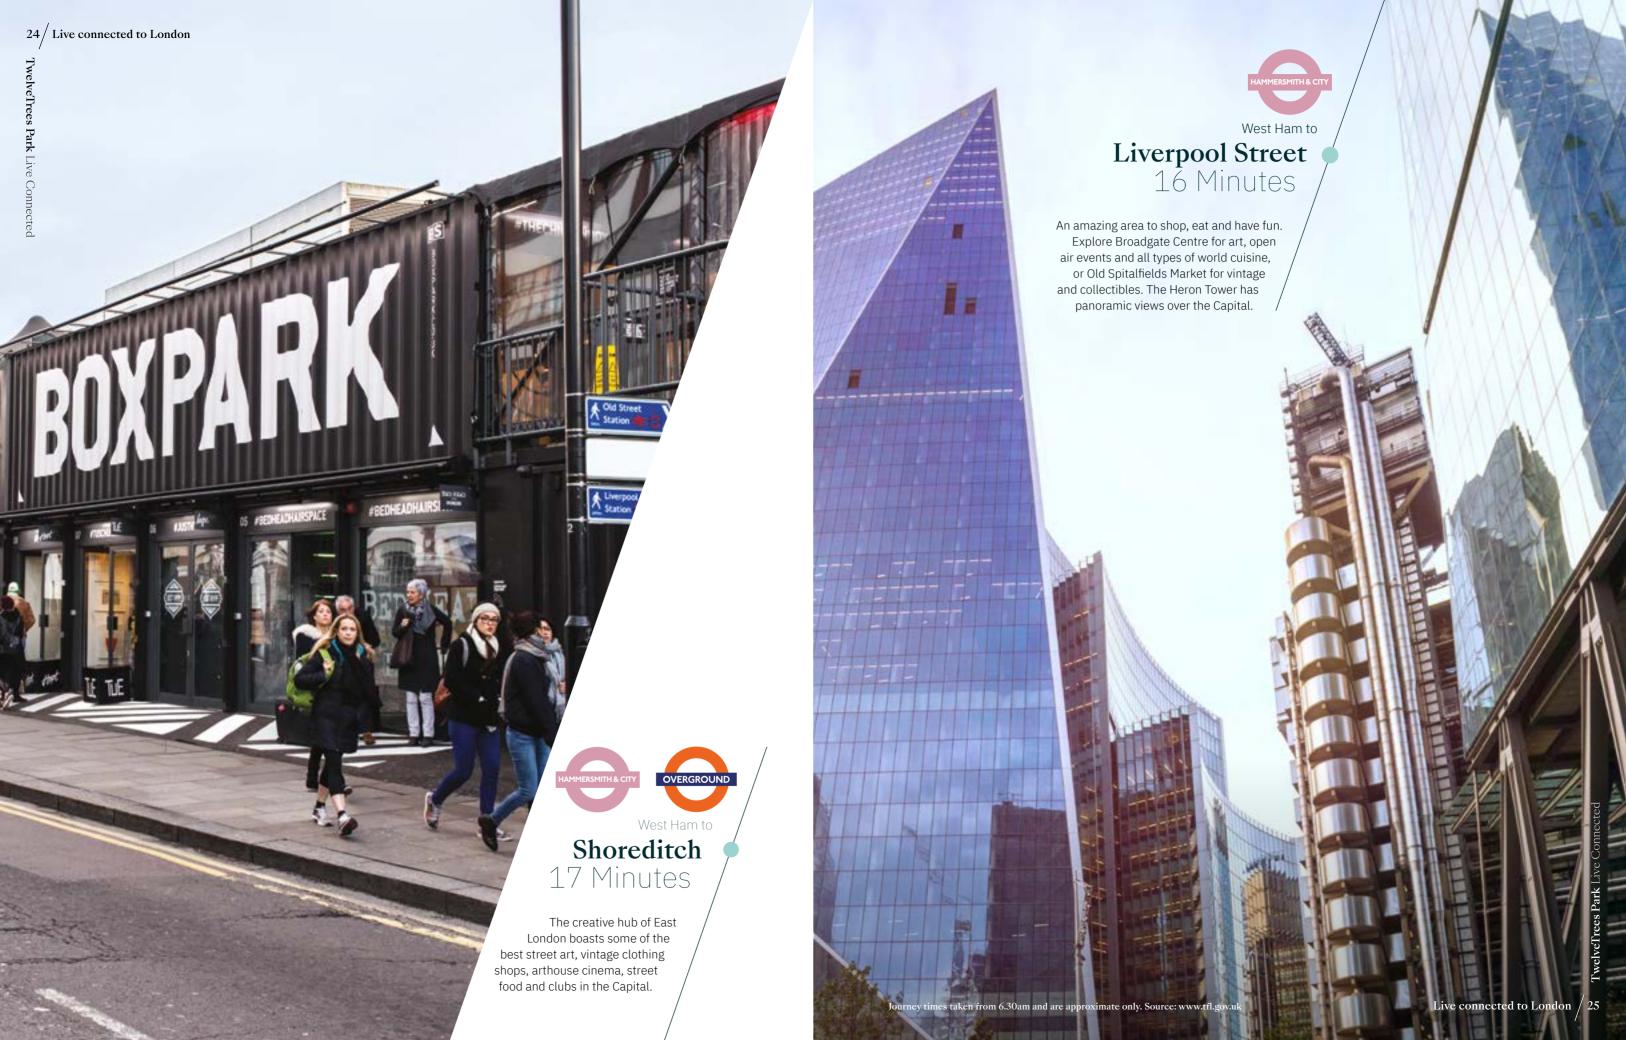

THE CITY

LIVE CONNECTED to London

Five rail and tube lines connect TwelveTrees Park to all points across the Capital, making it one of the most accessible areas of London. With a choice of stations, connections to work and leisure are super quick and convenient.

# CONNECTED London living

With five major transport lines on your doorstep, London City Airport only 10 minutes away and a choice of links to Eurostar – everything you need really is within easy reach.

### UNRIVALLED connections

from TwelveTrees Park – just take one of the five nearby rail and tube lines. It makes getting to work, university, school

Shop, eat and drink

Breitling, Armani Exchange, Hugo Boss, Apple, Charles Tyrwhitt, Hotel Chocolat, Kiehls, Levi's, Bat and Ball, EAT, Five Guys, Rhythm Kitchen, Tossed. Plus many more...

# Old Street (Tech City) 25 Minutes

The focus of IT and tech in the Capital, this major business centre also has a popular entertainment and nightlife scene.

### Businesses

Cisco, Amazon, Adobe, Unilever, DeLoitte Digital, Inmarsat CBS, Farfetch, WeWork, Drakes, LK Bennett, Capco, Monzo Gorkana Group, Maxus, Rise London, R/GA.