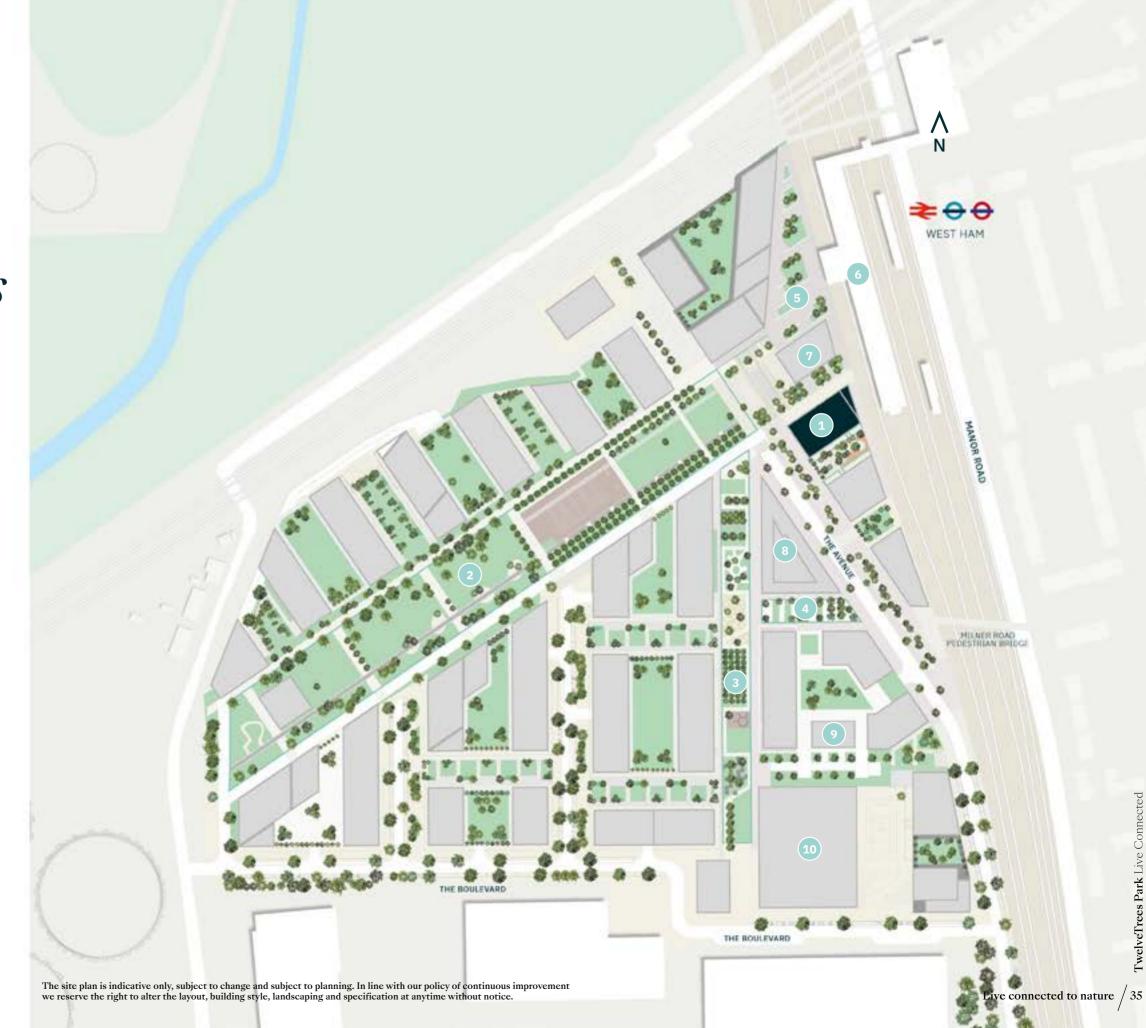

- Evergreen Point
- 2 TwelveTrees Park
- 3 Science Garden
- 4 Community Garden
- 5 Public square leading to West Ham Station
- 6 Station connection
- 7 The hub
- Office building
- Office/workshop
- 10 East London Science School