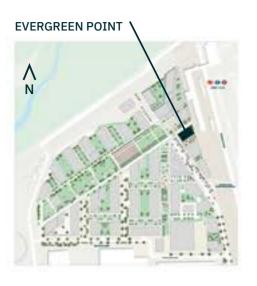

### Evergreen Point

Evergreen Point is the first building to launch at TwelveTrees Park and comprises of studios, 1, 2 and 3 bedroom apartments, all individually designed to meet the high Berkeley quality standards.

- Evergreen Point
- 2 TwelveTrees Park
- 3 Science Garden
- 4 Community Garden
- 5 Public square leading to West Ham Station
- 6 Station connection
- 7 The hub
- Office building
- Office/workshop
- 10 East London Science School