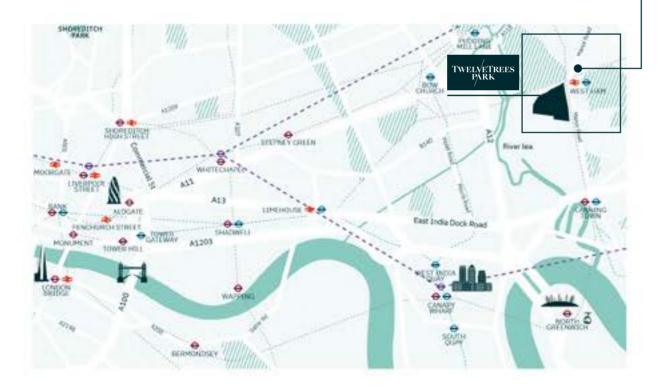

THE CITY

LIVE CONNECTED to London

Five rail and tube lines connect TwelveTrees Park to all points across the Capital, making it one of the most accessible areas of London. With a choice of stations, connections to work and leisure are super quick and convenient.

# CONNECTED London living

With five major transport lines on your doorstep, London City Airport only 10 minutes away and a choice of links to Eurostar – everything you need really is within easy reach.

### UNRIVALLED connections

from TwelveTrees Park – just take one of the five nearby rail and tube lines. It makes getting to work, university, school

Shop, eat and drink

Breitling, Armani Exchange, Hugo Boss, Apple, Charles Tyrwhitt, Hotel Chocolat, Kiehls, Levi's, Bat and Ball, EAT, Five Guys, Rhythm Kitchen, Tossed. Plus many more...