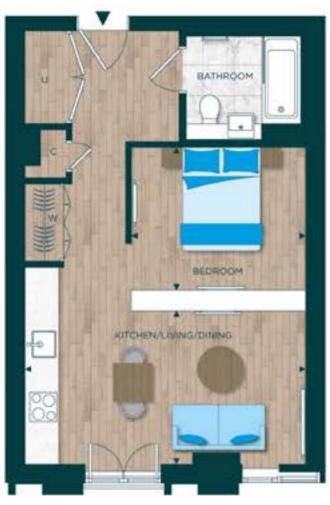

### Floorplate

Floor 04 Shown

| Total Area            | 44.2 sq m     | 476 sq ft     |
|-----------------------|---------------|---------------|
| Kitchen/Living/Dining | 3.00m x 5.53m | 9'10" x 18'1" |
| Bedroom               | 2.84m x 4.18m | 9'3" x 13'8"  |