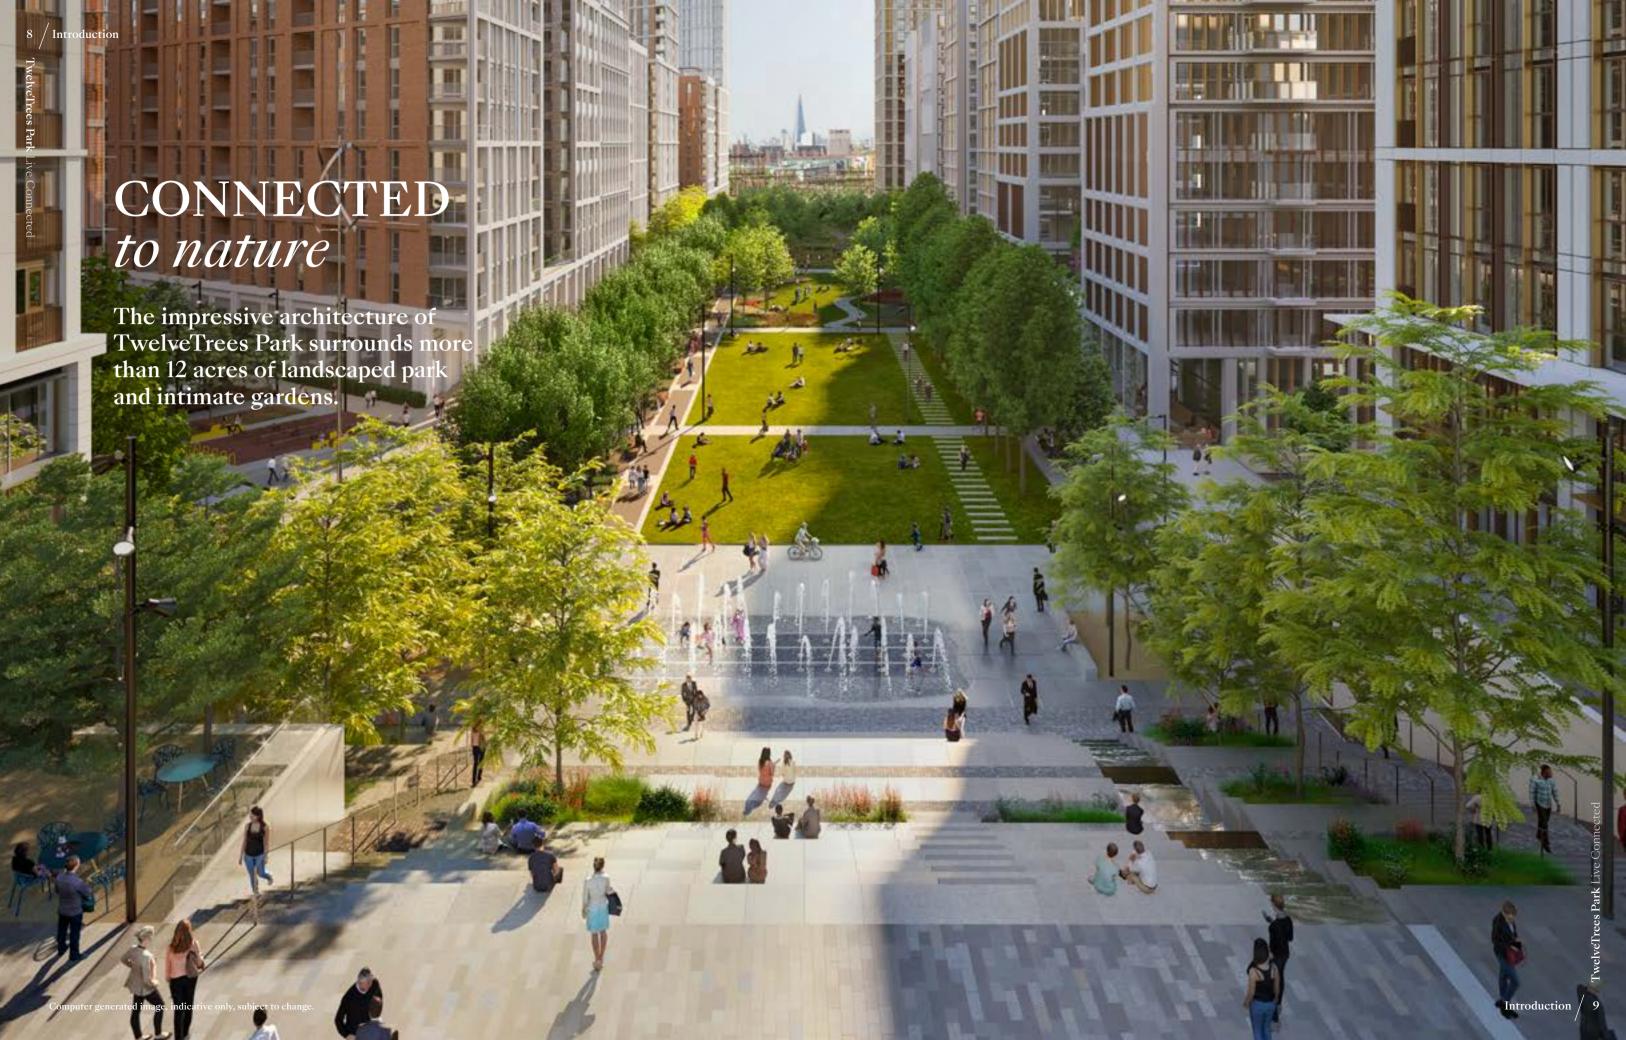

# DESIGNED WITH PARKS and open spaces at the heart

The transformation of this part of the city into 12 acres of green open space, gardens and ecological habitats which bring residents closer to nature is one of the most exciting aspects of the development.

A stroll around TwelveTrees Park is an adventure. Follow the line of trees that form the spine of the park, along winding pathways past undulating lawns, flower beds and cooling water features, through woodland, an orchard and a sensory garden. Sit for a while on a shaded bench, or head to the games area for some vigorous fresh-air activity.

In Central Square, low-level

flower beds and amazing sculptures frame a wide paved area where you will find seasonal markets, coffee stalls and street food vendors.

03 The Piazza is the focal point of community activities such as festivals and film screenings. Waterjets that rise from granite paving form an exciting centrepiece.