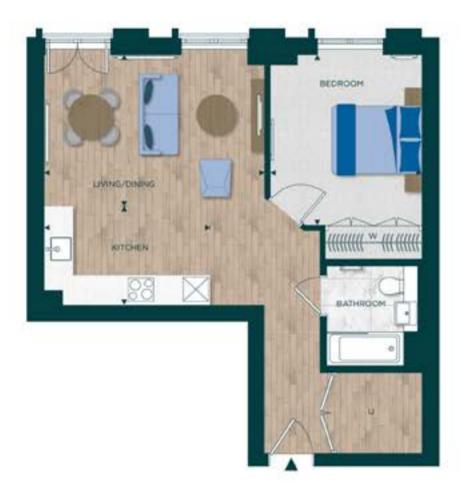

Floors: 11-31

**Apartments:** 11-02 to 31-02

| Total Area    | 55.4 sq m     | 592 sq ft      |
|---------------|---------------|----------------|
| Kitchen       | 2.24m x 3.68m | 7'4" x 12'0"   |
| Living/Dining | 6.14m x 4.54m | 20'1" x 14'10" |
| Bedroom       | 2.75m x 4.46m | 9'0" x 14'7"   |
|               |               |                |