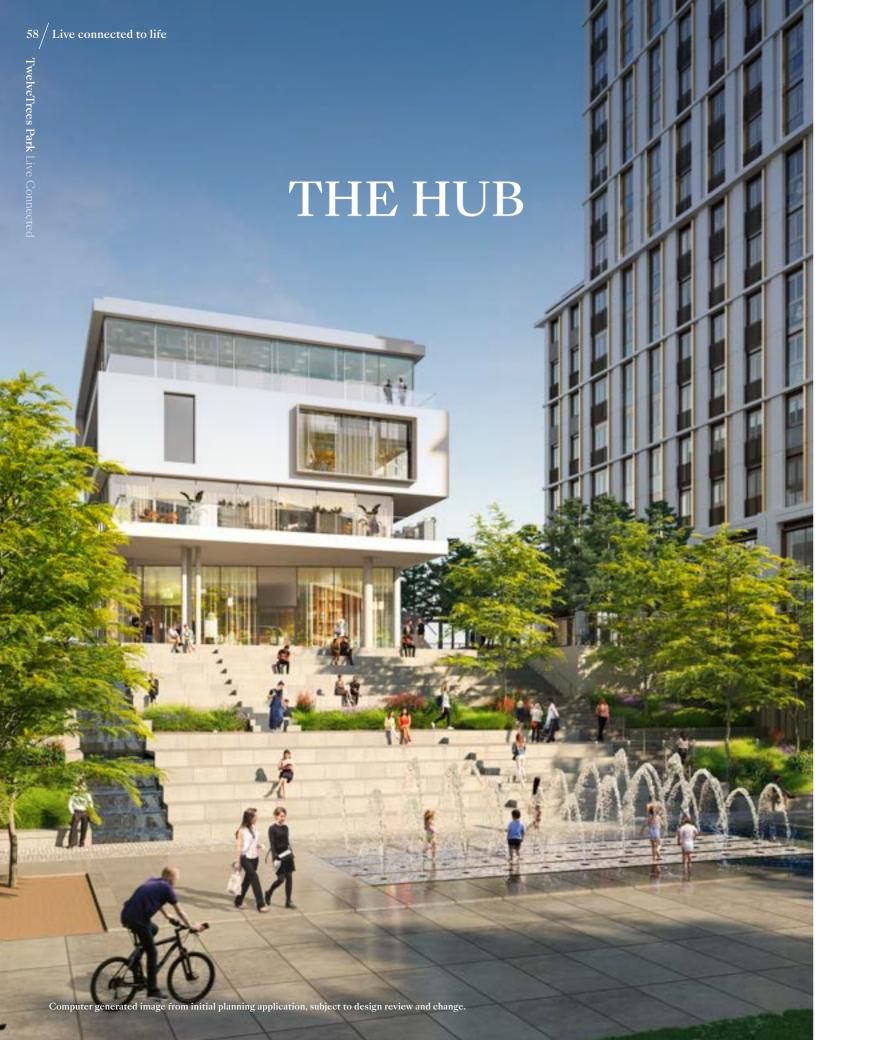

The hub is where community life happens, friends and neighbours meet and events bring people together.

Meet friends or catch up on work over a coffee.

Everything about TwelveTrees Park is dedicated to the connectedness and wellbeing of residents. Beautiful landscaped gardens and open parkland occupy over half the site, for everyone to enjoy. With buzzing cafés, bars and restaurants, and the hub - the community building at the centre, there is always something to do and a place to meet.