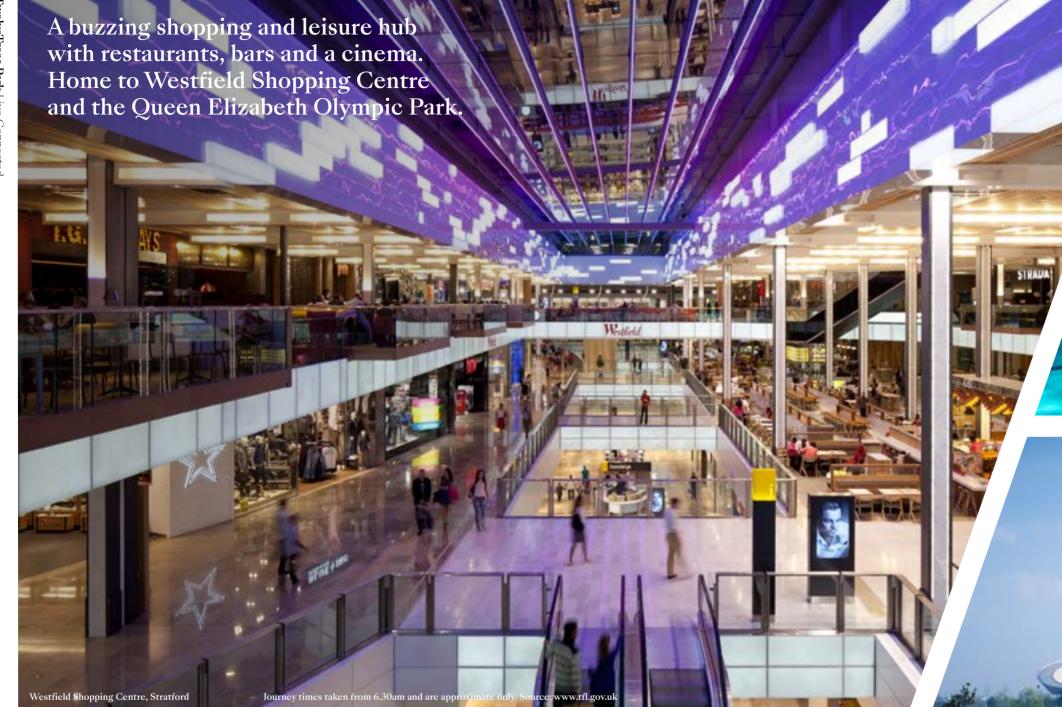

### Indulge yourself at Westfield

Westfield Stratford City is one of the largest urban shopping and leisure destination in Europe. Many of the UK's favourite high street fashion, home and lifestyle brands have a store here. There are 250 shops – and a choice of 65 restaurants, serving a wide range of international cuisine, to relax in after a day's retail therapy.

Leisure facilities include a 17-screen multiplex cinema, bowling alley and a 24-hour casino that claims to be the biggest in the UK.

London Stadium, The Olympic Park, Stratford

Bond Street 22 Minutes /

Glittering theatre, amazing galleries, museums and exclusive shopping. Bond Street has the highest density of haute couture fashion houses anywhere in the world.