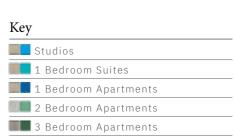

| Apartment 10.02 |          |
| 55.4 sq m       | 596 sq   |
| Apartment 10.03 |          |
| 82.6 sq m       | 889 sq   |
| Apartment 10.04 |          |
| 58.6 sq m       | 630 sq f |
| Apartment 10.05 |          |
| 80.0 sq m       | 861 sq   |

# Apartment 10.07

94.6 sq m

| 44.2 9 | sg m | 4 | 476 sa ft |
|--------|------|---|-----------|





1,018 sq ft

# **FLOORPLATES** Floors 11-17 & 19-31

Views to The City







# Apartments 11-17.01 & 19-31.01

57.3 sq m

### Apartments 11-17.02 & 19-31.02

64.5 sq m

# Apartments 11-17.03 & 19-31.03

82.6 sq m 889 sq ft

### Apartments 11-17.04 & 19-31.04

58.6 sq m 630 sq ft

### Apartments 11-17.05 & 19-31.05

80.0 sq m 861 sq ft

### Apartments 11-17.06 & 19-31.06

94.6 sq m 1,018 sq ft

### Apartments 11-17.07 & 19-31.07

44.2 sq m





# **FLOORPLATES** Floor 18





Views to West Ham Park

| Apartment 18.01 |
|-----------------|

| 57.3 sq m       | 616 sq ft |
|-----------------|-----------|
| Apartment 18.02 |           |
| 64.5 sq m       | 694 sq ft |

# Apartment 18.03

| 82.6 | sq | m |  |  | 889 | sq | f |
|------|----|---|--|--|-----|----|---|

# Apartment 18.04

| 58.6 | sg m | 630 sg ft |
|------|------|-----------|

### Apartment 18.05

| 80.0 | sq | m |  | 861 sq |
|------|----|---|--|--------|

# Apartment 18.06

| 94.6 sq m | 1,018 sq f |
|-----------|------------|
|-----------|------------|

Views to Canary Wharf





Floors





Total Area

Bedroom

Kitchen/Living/Dining

| ley |  |  |  |   |  |  |   |  |
|-----|--|--|--|---|--|--|---|--|
|     |  |  |  | Ī |  |  | D |  |

Measurement Points С Cuphoard