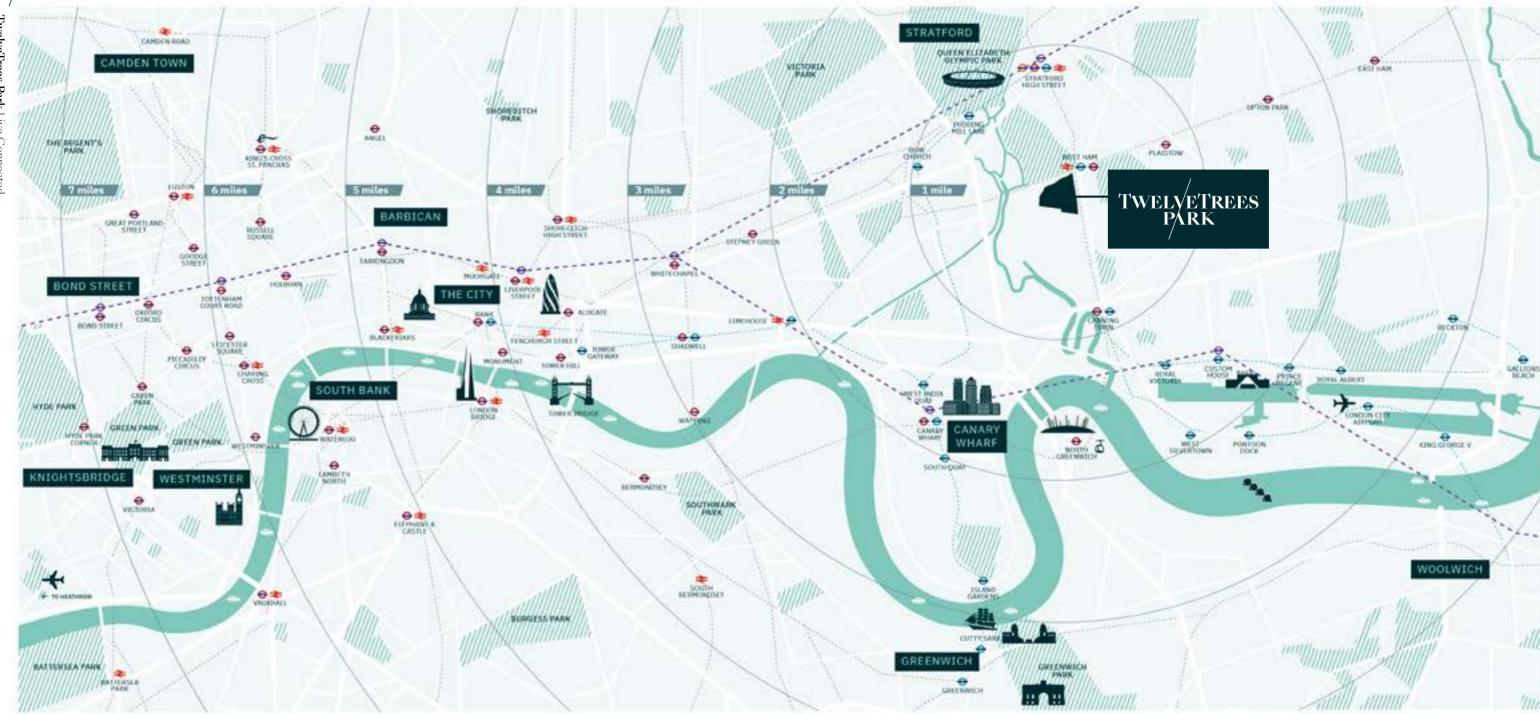

THE CITY

LIVE CONNECTED to London

Five rail and tube lines connect TwelveTrees Park to all points across the Capital, making it one of the most accessible areas of London. With a choice of stations, connections to work and leisure are super quick and convenient.

# CONNECTED London living

With five major transport lines on your doorstep, London City Airport only 10 minutes away and a choice of links to Eurostar – everything you need really is within easy reach.

### UNRIVALLED connections

from TwelveTrees Park – just take one of the five nearby rail and tube lines. It makes getting to work, university, school

Shop, eat and drink

Breitling, Armani Exchange, Hugo Boss, Apple, Charles Tyrwhitt, Hotel Chocolat, Kiehls, Levi's, Bat and Ball, EAT, Five Guys, Rhythm Kitchen, Tossed. Plus many more...