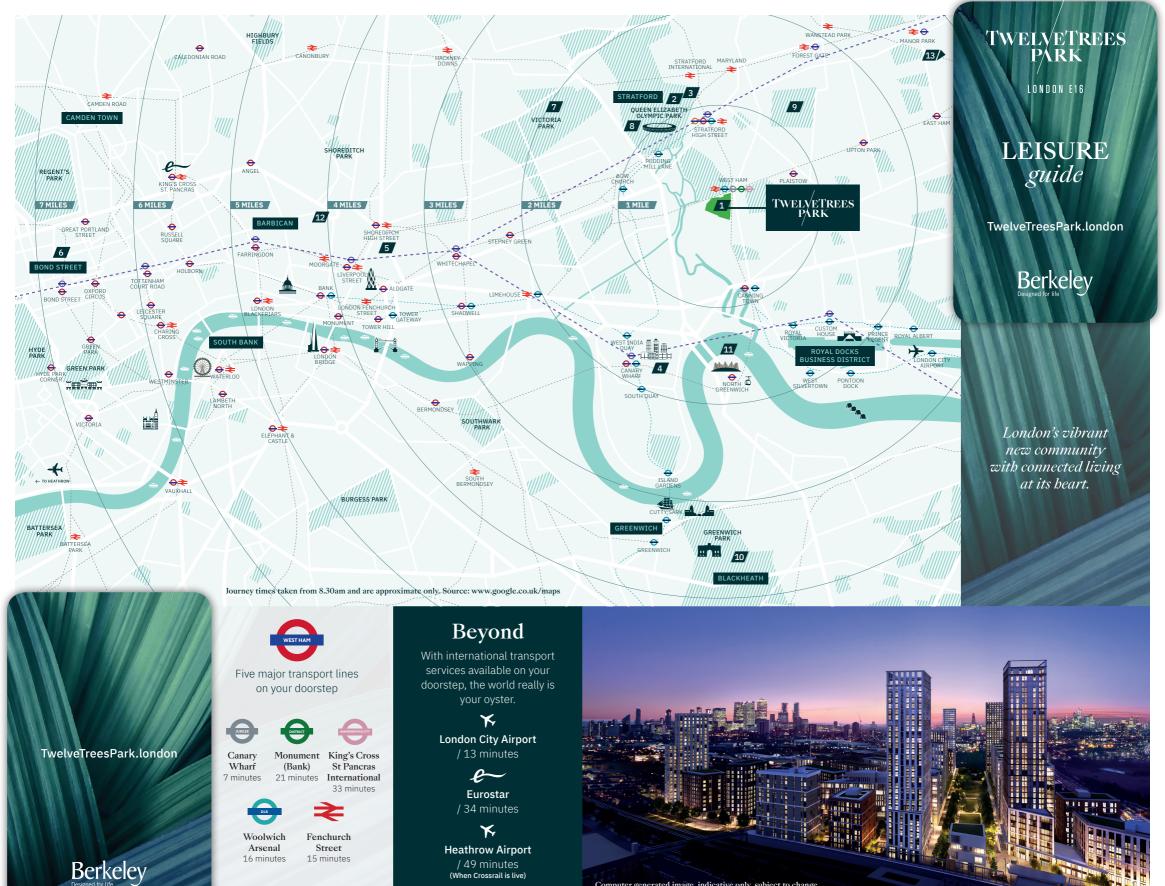

# WELCOME TO TwelveTrees Park

TwelveTrees Park will be one of London's best-connected developments, with five rail and tube lines running through West Ham station. With a brand new 4.5 acre WiFi-enabled park and plenty of cafés, restaurants and bars on your doorstep, you won't have to travel far to enjoy an active and sociable lifestyle.

| 3 / Westfield Stratford | 3 minutes    |
|-------------------------|--------------|
| 4 / Canary Wharf        | 7 minutes    |
| 5 / Boxpark Shoreditch  | . 17 minutes |
| 6 / Bond Street         | 23 minutes   |

- 11 / The 02..... 4 minutes 12 / Shoreditch bars and cafés....24 minutes
- 13 / Leigh-on-Sea......53 minutes